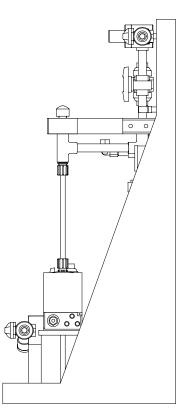

SIDE VIEW

## CUSTOMER PROMINENT FLUID CONTROLS INC. (PRE-ENGINEERED SYSTEM)

JOB No 7749092 PURCHASE ORDER No

> SS1-C\_FLOOR\_050\_CPVC\VITON-V GENERAL ARRANGEMENT

THIS DRAWING IS THE PROPERTY OF PROMINENT FLUID CONTROLS INC. AND SHALL NOT BE COPIED OR TRANSFERRED WITHOUT THE WRITTEN CONSENT OF PROMINENT FLUID CONTROLS INC.

MAXIMUM TESTING PRESSURE = 150 PSI DWG No MAXIMUM OPERATING PRESSURE = 29-150 PSI CHEMICAL SERVICE =

7749092-200

1/1 Α