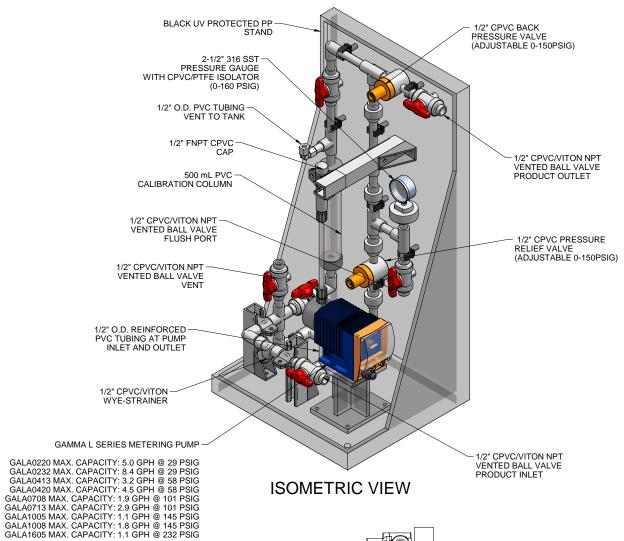

## NOTES:

- 1. ALL PIPING AND FITTINGS SHALL BE 1/2" SCH. 80 CPVC SOCKET WELD WITH VITON SEALS UNLESS OTHERWISE REQUIRED BY COMPONENTS.
- 2. ALL VALVES TO BE VENTED.
- 3. ALL DIMENSIONS ARE IN INCHES AND ARE SHOWN FOR REFERENCE ONLY.