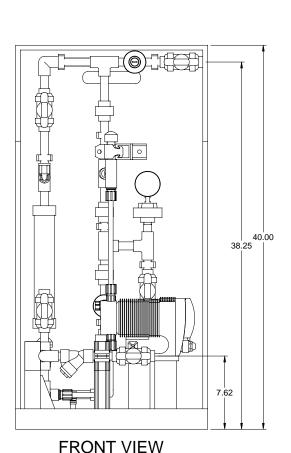

SIDE VIEW

## NOTES:

- 1. ALL PIPING AND FITTINGS SHALL BE 1/2" SCH. 80 CPVC SOCKET WELD WITH VITON SEALS UNLESS OTHERWISE REQUIRED BY COMPONENTS.
- 2. ALL VALVES TO BE VENTED.
- 3. ALL DIMENSIONS ARE IN INCHES AND ARE SHOWN FOR REFERENCE ONLY.