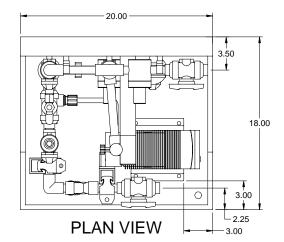

## NOTES:

- 1. ALL PIPING AND FITTINGS SHALL BE 1/2" SCH. 80 CPVC SOCKET WELD WITH VITON SEALS UNLESS OTHERWISE REQUIRED BY COMPONENTS.
- 2. ALL VALVES TO BE VENTED.
- 3. ALL DIMENSIONS ARE IN INCHES AND ARE SHOWN FOR REFERENCE ONLY.