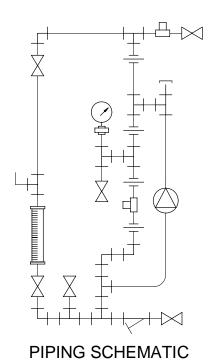

## NOTES:

- 1. ALL PIPING AND FITTINGS SHALL BE 1/2" SCH. 80 CPVC SOCKET WELD WITH VITON SEALS UNLESS OTHERWISE REQUIRED BY COMPONENTS.
- 2. ALL VALVES TO BE VENTED.
- 3. ALL DIMENSIONS ARE IN INCHES AND ARE SHOWN FOR REFERENCE ONLY.

## CUSTOMER PROMINENT FLUID CONTROLS INC. (PRE-ENGINEERED SYSTEM)

JOB No 7749092 PURCHASE ORDER No

> SS1-C\_FLOOR\_050\_CPVC\VITON-V GENERAL ARRANGEMENT

THIS DRAWING IS THE PROPERTY OF PROMINENT FLUID CONTROLS INC. AND SHALL NOT BE COPIED OR TRANSFERRED WITHOUT THE WRITTEN CONSENT OF PROMINENT FLUID CONTROLS INC.

MAXIMUM TESTING PRESSURE = 150 PSI DWG No MAXIMUM OPERATING PRESSURE = 29-150 PSI CHEMICAL SERVICE =

7749092-200

1/1 Α