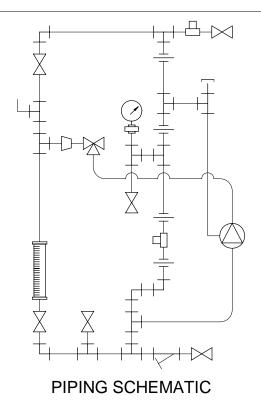

7749093-200

DWG No

NOTES:

1. ALL PIPING AND FITTINGS SHALL BE 1/2" SCH. 80 CPVC SOCKET WELD WITH VITON SEALS UNLESS OTHERWISE REQUIRED BY COMPONENTS.

2. ALL VALVES TO BE VENTED.

3. ALL DIMENSIONS ARE IN INCHES AND ARE SHOWN FOR REFERENCE ONLY.