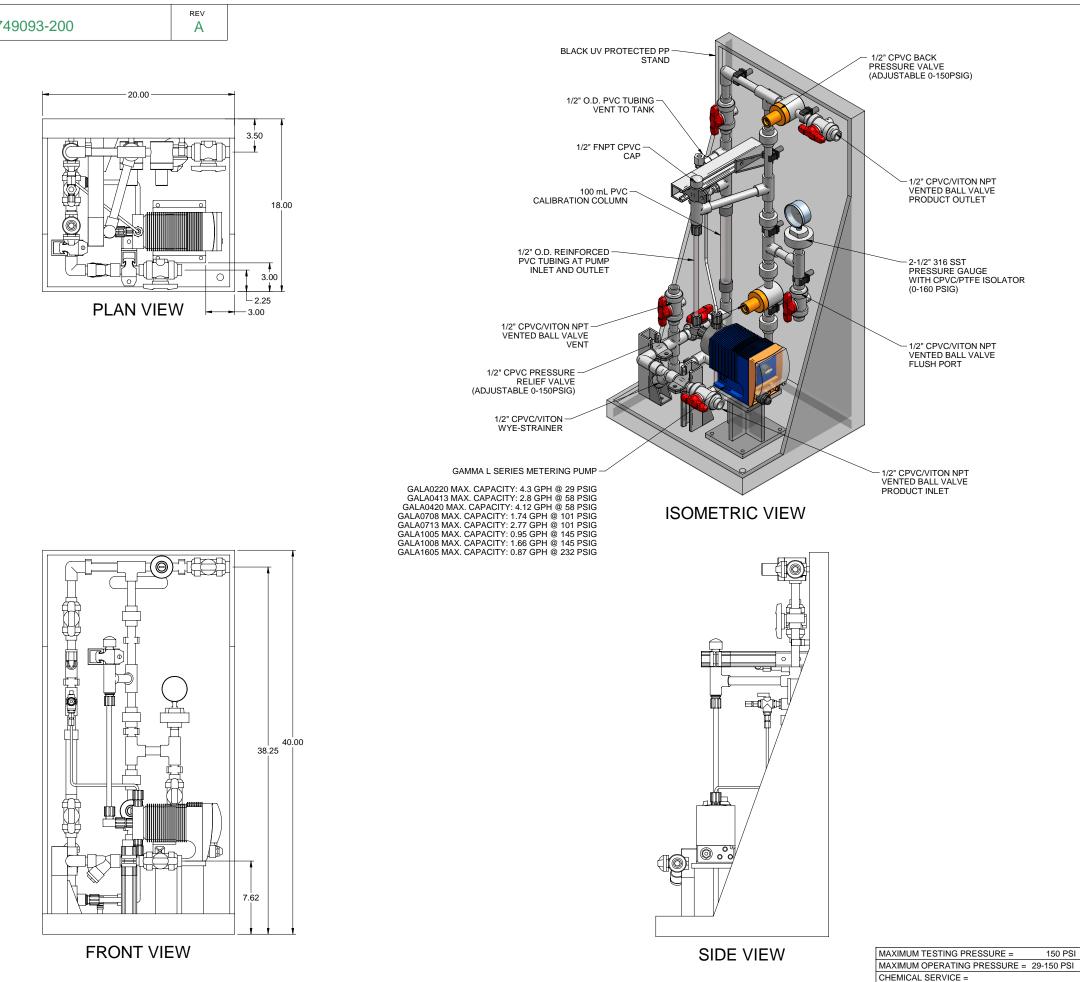

7749093-200

DWG No

NOTES:

1. ALL PIPING AND FITTINGS SHALL BE 1/2" SCH. 80 CPVC SOCKET WELD WITH VITON SEALS UNLESS OTHERWISE REQUIRED BY COMPONENTS.

2. ALL VALVES TO BE VENTED.

3. ALL DIMENSIONS ARE IN INCHES AND ARE SHOWN FOR REFERENCE ONLY.