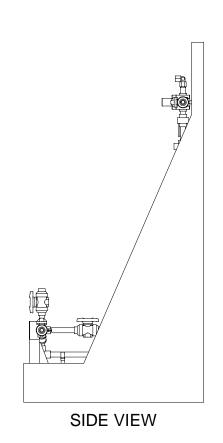

## NOTES:

- 1. ALL PIPING AND FITTINGS SHALL BE 1/2" SCH. 80 CPVC SOCKET WELD WITH VITON SEALS UNLESS OTHERWISE REQUIRED BY COMPONENTS.
- 2. ALL VALVES TO BE VENTED.
- 3. ALL DIMENSIONS ARE IN INCHES AND ARE SHOWN FOR REFERENCE ONLY.