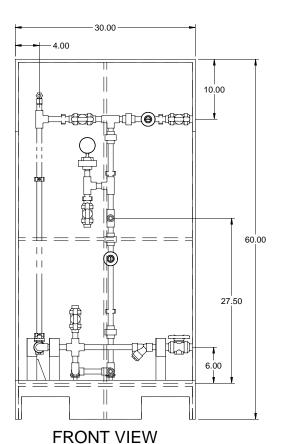

## NOTES:

- 1. ALL PIPING AND FITTINGS SHALL BE 1/2" SCH. 80 CPVC SOCKET WELD WITH VITON SEALS UNLESS OTHERWISE REQUIRED BY COMPONENTS.
- 2. ALL VALVES TO BE VENTED.
- 3. ALL DIMENSIONS ARE IN INCHES AND ARE SHOWN FOR REFERENCE ONLY.