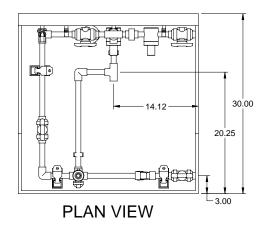

## NOTES:

- 1. ALL PIPING AND FITTINGS SHALL BE 1/2" SCH. 80 CPVC SOCKET WELD WITH VITON SEALS UNLESS OTHERWISE REQUIRED BY COMPONENTS.
- 2. ALL VALVES TO BE VENTED.
- 3. ALL DIMENSIONS ARE IN INCHES AND ARE SHOWN FOR REFERENCE ONLY.