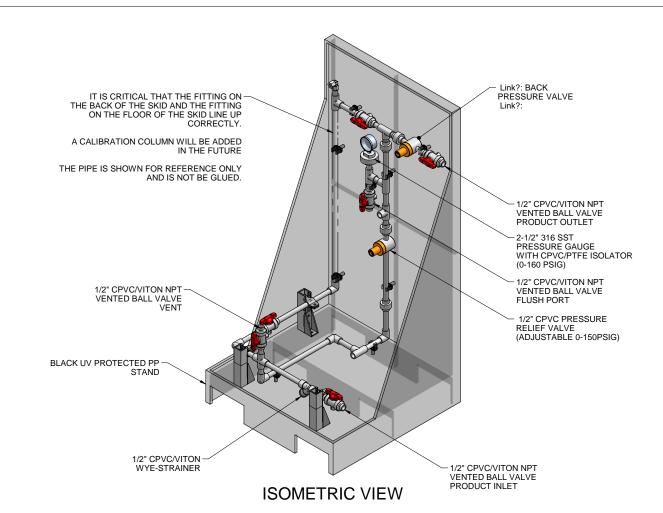

## NOTES:

- 1. ALL PIPING AND FITTINGS SHALL BE 1/2" SCH. 80 CPVC SOCKET WELD WITH VITON SEALS UNLESS OTHERWISE REQUIRED BY COMPONENTS.
- 2. ALL VALVES TO BE VENTED.
- 3. ALL DIMENSIONS ARE IN INCHES AND ARE SHOWN FOR REFERENCE ONLY.