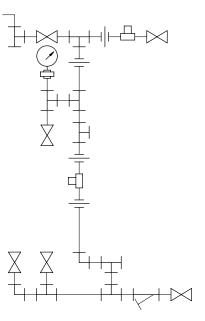

## PIPING SCHEMATIC

## NOTES:

- 1. ALL PIPING AND FITTINGS SHALL BE 1/2" SCH. 80 CPVC SOCKET WELD WITH VITON SEALS UNLESS OTHERWISE REQUIRED BY COMPONENTS.
- 2. ALL VALVES TO BE VENTED.
- 3. ALL DIMENSIONS ARE IN INCHES AND ARE SHOWN FOR REFERENCE ONLY.