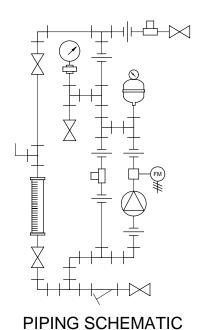

## NOTES:

- 1. ALL PIPING AND FITTINGS SHALL BE 1/2" SCH. 80 CPVC SOCKET WELD WITH EPDM SEALS UNLESS OTHERWISE REQUIRED BY COMPONENTS.
- 2. ALL VALVES TO BE VENTED.
- 3. ALL DIMENSIONS ARE IN INCHES AND ARE SHOWN FOR REFERENCE ONLY.