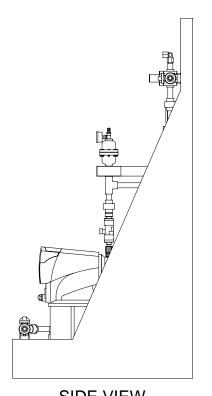

SIDE VIEW

N.T.S. CHECKED DTH DATE 02/08/08 MAXIMUM TESTING PRESSURE = 150 PSI PAGE MAXIMUM OPERATING PRESSURE = 102-232 PSI 7749101-200 1/1 0 CHEMICAL SERVICE =