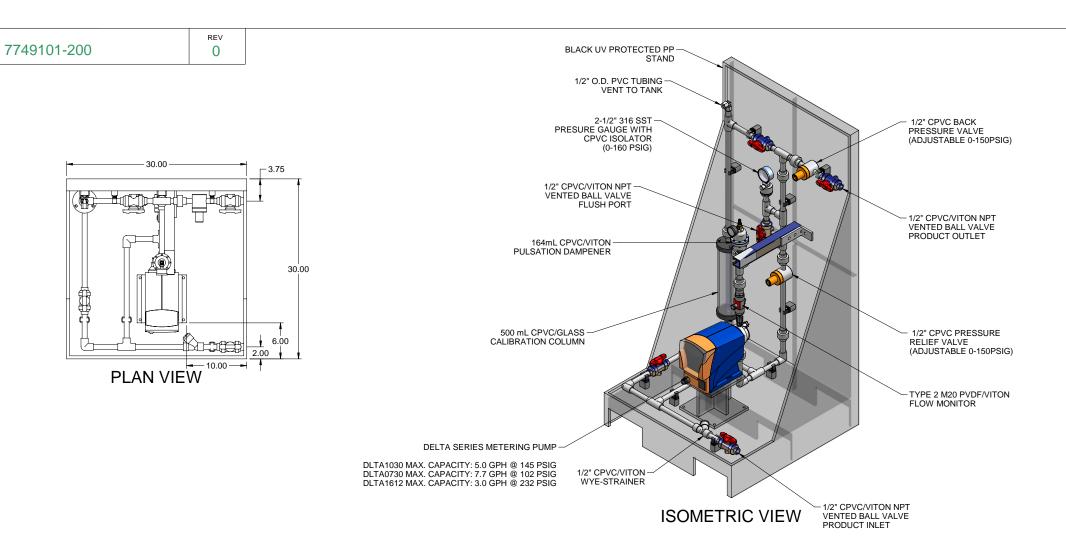

## NOTES:

- 1. ALL PIPING AND FITTINGS SHALL BE 1/2" SCH. 80 CPVC SOCKET WELD WITH EPDM SEALS UNLESS OTHERWISE REQUIRED BY COMPONENTS.
- 2. ALL VALVES TO BE VENTED.
- 3. ALL DIMENSIONS ARE IN INCHES AND ARE SHOWN FOR REFERENCE ONLY.

BY APPD REVD

| 0                                                                                                                                                                 | 02/08/08      | FIRST ISSUE                    | GJS     |      |   |
|-------------------------------------------------------------------------------------------------------------------------------------------------------------------|---------------|--------------------------------|---------|------|---|
| REV                                                                                                                                                               | DATE          | DESCRIPTION                    | BY      | APPD | R |
| REVISIONS                                                                                                                                                         |               |                                |         |      |   |
| CUSTOMER PROMINENT FLUID CONTROLS INC.                                                                                                                            |               |                                |         |      |   |
| (PRE-ENGINEERED SYSTEM)                                                                                                                                           |               |                                |         |      |   |
| JOB No                                                                                                                                                            |               | 7749101 PURCHASE ORDER No      |         |      |   |
| TITLE SS1-E_FLOOR_050_CPVC\VITON-V_PD_FN                                                                                                                          |               |                                |         |      |   |
| GENERAL ARRANGEMENT                                                                                                                                               |               |                                |         |      |   |
| THIS DRAWING IS THE PROPERTY OF PROMINENT FLUID CONTROLS INC. AND SHALL NOT BE COPIED OR TRANSFERRED WITHOUT THE WRITTEN CONSENT OF PROMINENT FLUID CONTROLS INC. |               |                                |         |      |   |
| E                                                                                                                                                                 | NGINEERS SEAL | ProMire THE PROMINENT GROUP OF |         |      | ( |
|                                                                                                                                                                   |               | Proviment                      |         |      |   |
|                                                                                                                                                                   |               | PITTSBURGH, PA USA WWW.PROI    | MINENT. | JS   |   |

SIDE VIEW

N.T.S. CHECKED DTH DATE 02/08/08 MAXIMUM TESTING PRESSURE = 150 PSI PAGE MAXIMUM OPERATING PRESSURE = 102-232 PSI 7749101-200 1/1 0 CHEMICAL SERVICE =