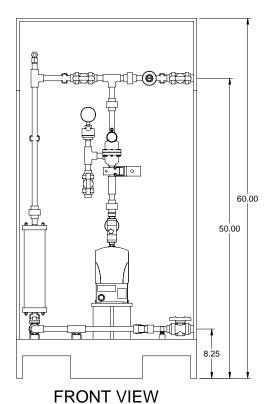

## NOTES:

- 1. ALL PIPING AND FITTINGS SHALL BE 1/2" SCH. 80 CPVC SOCKET WELD WITH EPDM SEALS UNLESS OTHERWISE REQUIRED BY COMPONENTS.
- 2. ALL VALVES TO BE VENTED.
- 3. ALL DIMENSIONS ARE IN INCHES AND ARE SHOWN FOR REFERENCE ONLY.