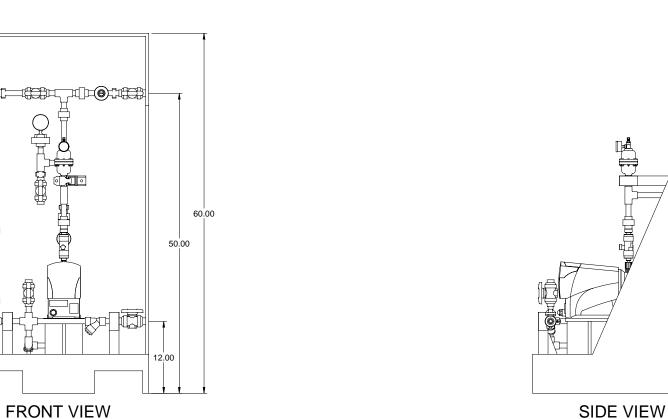

## NOTES:

- 1. ALL PIPING AND FITTINGS SHALL BE 1/2" SCH. 80 CPVC SOCKET WELD WITH VITON SEALS UNLESS OTHERWISE REQUIRED BY COMPONENTS.
- 2. ALL VALVES TO BE VENTED.
- 3. ALL DIMENSIONS ARE IN INCHES AND ARE SHOWN FOR REFERENCE ONLY.

JOB No 7749101 PURCHASE ORDER No

TITLE SS1-E\_FLOOR\_050\_CPVC\VITON-V\_PD\_FM GENERAL ARRANGEMENT

THIS DRAWING IS THE PROPERTY OF PROMINENT FLUID CONTROLS INC. AND SHALL NOT BE COPIED OR TRANSFERRED WITHOUT THE WRITTEN CONSENT OF PROMINENT FLUID CONTROLS INC.