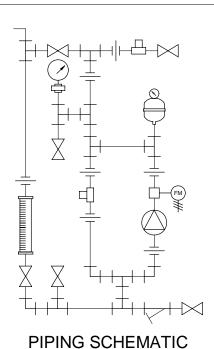

## NOTES:

- 1. ALL PIPING AND FITTINGS SHALL BE 1/2" SCH. 80 CPVC SOCKET WELD WITH VITON SEALS UNLESS OTHERWISE REQUIRED BY COMPONENTS.
- 2. ALL VALVES TO BE VENTED.
- 3. ALL DIMENSIONS ARE IN INCHES AND ARE SHOWN FOR REFERENCE ONLY.

JOB No 7749101 PURCHASE ORDER No

TITLE SS1-E\_FLOOR\_050\_CPVC\VITON-V\_PD\_FM GENERAL ARRANGEMENT

THIS DRAWING IS THE PROPERTY OF PROMINENT FLUID CONTROLS INC. AND SHALL NOT BE COPIED OR TRANSFERRED WITHOUT THE WRITTEN CONSENT OF PROMINENT FLUID CONTROLS INC.