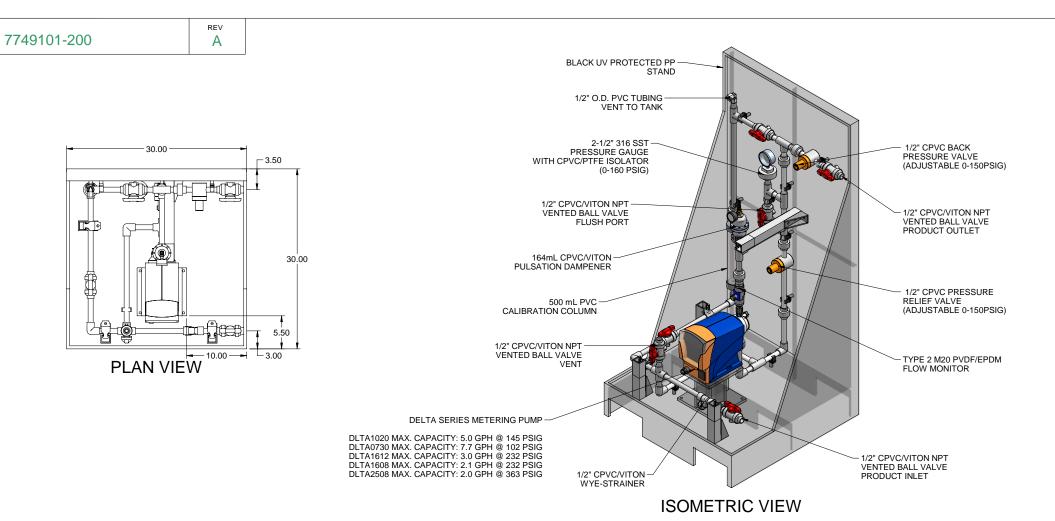

## NOTES:

- 1. ALL PIPING AND FITTINGS SHALL BE 1/2" SCH. 80 CPVC SOCKET WELD WITH VITON SEALS UNLESS OTHERWISE REQUIRED BY COMPONENTS.
- 2. ALL VALVES TO BE VENTED.
- 3. ALL DIMENSIONS ARE IN INCHES AND ARE SHOWN FOR REFERENCE ONLY.

JOB No 7749101 PURCHASE ORDER No

TITLE SS1-E\_FLOOR\_050\_CPVC\VITON-V\_PD\_FM GENERAL ARRANGEMENT

THIS DRAWING IS THE PROPERTY OF PROMINENT FLUID CONTROLS INC. AND SHALL NOT BE COPIED OR TRANSFERRED WITHOUT THE WRITTEN CONSENT OF PROMINENT FLUID CONTROLS INC.

MAXIMUM TESTING PRESSURE = 150 PSI DWG No MAXIMUM OPERATING PRESSURE = 102-150 PSI CHEMICAL SERVICE =

7749101-200

Α