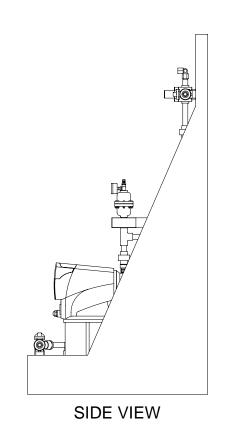

## NOTES:

- 1. ALL PIPING AND FITTINGS SHALL BE 1/2" SCH. 80 CPVC SOCKET WELD WITH EPDM SEALS UNLESS OTHERWISE REQUIRED BY COMPONENTS.
- 2. ALL VALVES TO BE VENTED.
- 3. ALL DIMENSIONS ARE IN INCHES AND ARE SHOWN FOR REFERENCE ONLY.