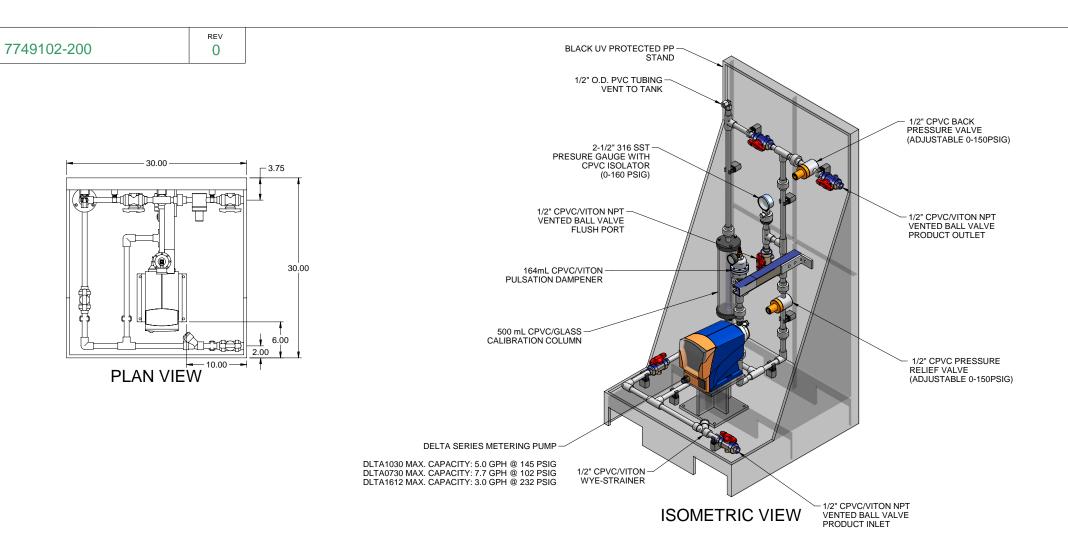

## PIPING SCHEMATIC

## NOTES:

- 1. ALL PIPING AND FITTINGS SHALL BE 1/2" SCH. 80 CPVC SOCKET WELD WITH EPDM SEALS UNLESS OTHERWISE REQUIRED BY COMPONENTS.
- 2. ALL VALVES TO BE VENTED.
- 3. ALL DIMENSIONS ARE IN INCHES AND ARE SHOWN FOR REFERENCE ONLY.

MAXIMUM TESTING PRESSURE = 150 PSI MAXIMUM OPERATING PRESSURE = 102-232 PSI

CHEMICAL SERVICE =

DTH 7749102-200 0

PROMINENT FLUID CONTROLS LTD.

GJS GJS

490 SOUTHGATE DRIVE.

N1H 6J3 TEL. 519 836 5692

DESIGNED