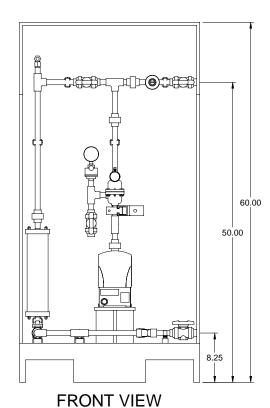

## NOTES:

- 1. ALL PIPING AND FITTINGS SHALL BE 1/2" SCH. 80 CPVC SOCKET WELD WITH EPDM SEALS UNLESS OTHERWISE REQUIRED BY COMPONENTS.
- 2. ALL VALVES TO BE VENTED.
- 3. ALL DIMENSIONS ARE IN INCHES AND ARE SHOWN FOR REFERENCE ONLY.