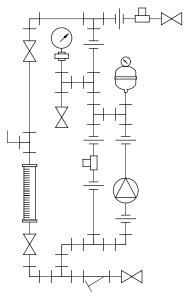

## PIPING SCHEMATIC

## NOTES:

- 1. ALL PIPING AND FITTINGS SHALL BE 1/2" SCH. 80 CPVC SOCKET WELD WITH EPDM SEALS UNLESS OTHERWISE REQUIRED BY COMPONENTS.
- 2. ALL VALVES TO BE VENTED.
- 3. ALL DIMENSIONS ARE IN INCHES AND ARE SHOWN FOR REFERENCE ONLY.