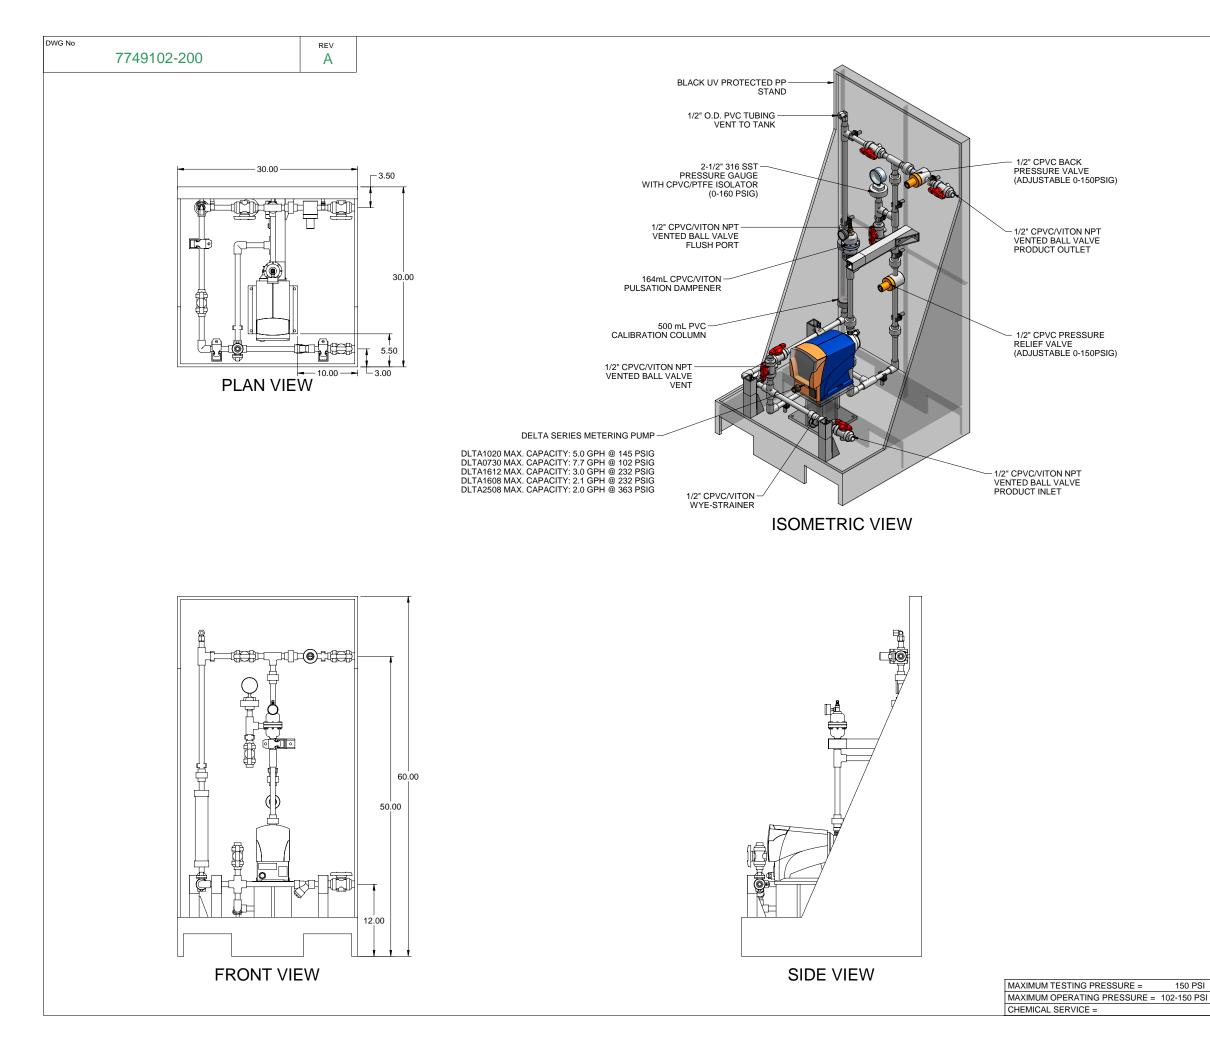

| А    | 05/14/09  | REVIS                                                                                                                                   | ED PER BASIC                                                                                                                                              | SKID                                                                                                |                                                                                                                       | GJS                                                                                                                                                                                                                                                                                                                                                                                                                                                                                                                                                                                                                                                                                                                                                                                                                                                                                                                                                                                                                                                                                                                                                                                                                                                                                                                                                                                                                                                                                                                                                                                                                                                                                                                                                                                                                                                                                                                                                                                                                                                                                                                                                                                                                                                                                                                                                                                                                                                                                                                |                                            |     |
|------|-----------|-----------------------------------------------------------------------------------------------------------------------------------------|-----------------------------------------------------------------------------------------------------------------------------------------------------------|-----------------------------------------------------------------------------------------------------|-----------------------------------------------------------------------------------------------------------------------|--------------------------------------------------------------------------------------------------------------------------------------------------------------------------------------------------------------------------------------------------------------------------------------------------------------------------------------------------------------------------------------------------------------------------------------------------------------------------------------------------------------------------------------------------------------------------------------------------------------------------------------------------------------------------------------------------------------------------------------------------------------------------------------------------------------------------------------------------------------------------------------------------------------------------------------------------------------------------------------------------------------------------------------------------------------------------------------------------------------------------------------------------------------------------------------------------------------------------------------------------------------------------------------------------------------------------------------------------------------------------------------------------------------------------------------------------------------------------------------------------------------------------------------------------------------------------------------------------------------------------------------------------------------------------------------------------------------------------------------------------------------------------------------------------------------------------------------------------------------------------------------------------------------------------------------------------------------------------------------------------------------------------------------------------------------------------------------------------------------------------------------------------------------------------------------------------------------------------------------------------------------------------------------------------------------------------------------------------------------------------------------------------------------------------------------------------------------------------------------------------------------------|--------------------------------------------|-----|
| 0    | 02/08/08  | FIRST ISSUE                                                                                                                             |                                                                                                                                                           |                                                                                                     | GJS                                                                                                                   |                                                                                                                                                                                                                                                                                                                                                                                                                                                                                                                                                                                                                                                                                                                                                                                                                                                                                                                                                                                                                                                                                                                                                                                                                                                                                                                                                                                                                                                                                                                                                                                                                                                                                                                                                                                                                                                                                                                                                                                                                                                                                                                                                                                                                                                                                                                                                                                                                                                                                                                    |                                            |     |
| REV  | DATE      |                                                                                                                                         | DESCRIPTION                                                                                                                                               |                                                                                                     |                                                                                                                       | BY                                                                                                                                                                                                                                                                                                                                                                                                                                                                                                                                                                                                                                                                                                                                                                                                                                                                                                                                                                                                                                                                                                                                                                                                                                                                                                                                                                                                                                                                                                                                                                                                                                                                                                                                                                                                                                                                                                                                                                                                                                                                                                                                                                                                                                                                                                                                                                                                                                                                                                                 | APPD                                       | REV |
|      |           |                                                                                                                                         | REVISIONS                                                                                                                                                 |                                                                                                     |                                                                                                                       |                                                                                                                                                                                                                                                                                                                                                                                                                                                                                                                                                                                                                                                                                                                                                                                                                                                                                                                                                                                                                                                                                                                                                                                                                                                                                                                                                                                                                                                                                                                                                                                                                                                                                                                                                                                                                                                                                                                                                                                                                                                                                                                                                                                                                                                                                                                                                                                                                                                                                                                    |                                            |     |
| CUS  | TOMER PRO | MINENT F                                                                                                                                | LUID CO                                                                                                                                                   | NTF                                                                                                 | ROLS                                                                                                                  | S INC                                                                                                                                                                                                                                                                                                                                                                                                                                                                                                                                                                                                                                                                                                                                                                                                                                                                                                                                                                                                                                                                                                                                                                                                                                                                                                                                                                                                                                                                                                                                                                                                                                                                                                                                                                                                                                                                                                                                                                                                                                                                                                                                                                                                                                                                                                                                                                                                                                                                                                              | ).                                         |     |
|      | (F        | PRE-ENG                                                                                                                                 | NEERED                                                                                                                                                    | SY                                                                                                  | STE                                                                                                                   | M)                                                                                                                                                                                                                                                                                                                                                                                                                                                                                                                                                                                                                                                                                                                                                                                                                                                                                                                                                                                                                                                                                                                                                                                                                                                                                                                                                                                                                                                                                                                                                                                                                                                                                                                                                                                                                                                                                                                                                                                                                                                                                                                                                                                                                                                                                                                                                                                                                                                                                                                 |                                            |     |
| JOB  | No        | 7749102                                                                                                                                 | PURCHASE O                                                                                                                                                | RDER                                                                                                | No                                                                                                                    |                                                                                                                                                                                                                                                                                                                                                                                                                                                                                                                                                                                                                                                                                                                                                                                                                                                                                                                                                                                                                                                                                                                                                                                                                                                                                                                                                                                                                                                                                                                                                                                                                                                                                                                                                                                                                                                                                                                                                                                                                                                                                                                                                                                                                                                                                                                                                                                                                                                                                                                    |                                            |     |
| TITL | ⊧ SS1-E   | FLOOR                                                                                                                                   | 050 CPV                                                                                                                                                   | C\VI                                                                                                | ITON-                                                                                                                 | V P                                                                                                                                                                                                                                                                                                                                                                                                                                                                                                                                                                                                                                                                                                                                                                                                                                                                                                                                                                                                                                                                                                                                                                                                                                                                                                                                                                                                                                                                                                                                                                                                                                                                                                                                                                                                                                                                                                                                                                                                                                                                                                                                                                                                                                                                                                                                                                                                                                                                                                                | D                                          |     |
|      |           | GENERA                                                                                                                                  |                                                                                                                                                           |                                                                                                     |                                                                                                                       | _                                                                                                                                                                                                                                                                                                                                                                                                                                                                                                                                                                                                                                                                                                                                                                                                                                                                                                                                                                                                                                                                                                                                                                                                                                                                                                                                                                                                                                                                                                                                                                                                                                                                                                                                                                                                                                                                                                                                                                                                                                                                                                                                                                                                                                                                                                                                                                                                                                                                                                                  |                                            |     |
|      |           |                                                                                                                                         |                                                                                                                                                           |                                                                                                     |                                                                                                                       |                                                                                                                                                                                                                                                                                                                                                                                                                                                                                                                                                                                                                                                                                                                                                                                                                                                                                                                                                                                                                                                                                                                                                                                                                                                                                                                                                                                                                                                                                                                                                                                                                                                                                                                                                                                                                                                                                                                                                                                                                                                                                                                                                                                                                                                                                                                                                                                                                                                                                                                    |                                            |     |
|      |           | THE PROPERTY OF PROM<br>RRED WITHOUT THE WRIT                                                                                           | INENT FLUID CONTROLS I                                                                                                                                    | INC. AND S                                                                                          | SHALL NOT BE                                                                                                          |                                                                                                                                                                                                                                                                                                                                                                                                                                                                                                                                                                                                                                                                                                                                                                                                                                                                                                                                                                                                                                                                                                                                                                                                                                                                                                                                                                                                                                                                                                                                                                                                                                                                                                                                                                                                                                                                                                                                                                                                                                                                                                                                                                                                                                                                                                                                                                                                                                                                                                                    | 1                                          |     |
| E    |           | S THE PROPERTY OF PROM                                                                                                                  | AINENT FLUID CONTROLS I<br>TEN CONSENT OF PROMI<br>Pro                                                                                                    |                                                                                                     | SHALL NOT BE                                                                                                          | nc.                                                                                                                                                                                                                                                                                                                                                                                                                                                                                                                                                                                                                                                                                                                                                                                                                                                                                                                                                                                                                                                                                                                                                                                                                                                                                                                                                                                                                                                                                                                                                                                                                                                                                                                                                                                                                                                                                                                                                                                                                                                                                                                                                                                                                                                                                                                                                                                                                                                                                                                | nt                                         | R   |
| E    | TRANSFE   | THE PROPERTY OF PROMINENT OF PROMINENT OF PROMINENT OF PROMINENT                                                                        | AINENT FLUID CONTROLS I<br>TEN CONSENT OF PROMI<br>Pro                                                                                                    |                                                                                                     |                                                                                                                       |                                                                                                                                                                                                                                                                                                                                                                                                                                                                                                                                                                                                                                                                                                                                                                                                                                                                                                                                                                                                                                                                                                                                                                                                                                                                                                                                                                                                                                                                                                                                                                                                                                                                                                                                                                                                                                                                                                                                                                                                                                                                                                                                                                                                                                                                                                                                                                                                                                                                                                                    |                                            | R   |
| E    | TRANSFE   | THE PROPERTY OF PROM<br>RRED WITHOUT THE WRIT                                                                                           | INNENT FLUID CONTROLS I<br>TEN CONSENT OF PROMI<br>THE PROM<br>BURGH, PA USA<br>CONTROLS LTD.<br>DRIVE.                                                   | MINENT<br>PROM<br>RIDC I<br>136 IN<br>PITTS                                                         | SHALL NOT BE<br>ID CONTROLS                                                                                           | E COMPAI<br>MINENT LU<br>MINENT LU<br>M | NIES<br>JS<br>ROLS II                      | NC. |
| E    | TRANSFE   | PROMINENT FLUID<br>490 SOUTHAISE                                                                                                        | AINENT FLUID CONTROLS I<br>TEN CONSENT OF PROMI<br>THE PROM<br>BURGH, PA USA<br>CONTROLS LTD.<br>DRIVE.<br>D, CANADA<br>FAX. 519 836 5226<br>GJS          | MINENT FLUI<br>MINENT<br>W<br>PROM<br>RIDC I<br>136 IN<br>PITTS<br>TEL. 412                         | SHALL NOT BE<br>ID CONTROLS<br>GROUP OF<br>WW.PROM<br>MINENT FLL<br>PARK WES<br>IDUSTRY D<br>BURGH P./                | COMPAI<br>COMPAI<br>MINENT.U<br>JID CONTI<br>T<br>RIVE,<br>A., USA. 11<br>FAX. 41                                                                                                                                                                                                                                                                                                                                                                                                                                                                                                                                                                                                                                                                                                                                                                                                                                                                                                                                                                                                                                                                                                                                                                                                                                                                                                                                                                                                                                                                                                                                                                                                                                                                                                                                                                                                                                                                                                                                                                                                                                                                                                                                                                                                                                                                                                                                                                                                                                  | VIES<br>JS<br>ROLS II<br>5275<br>2 787 070 | NC. |
| E    | TRANSFE   | ProMinent Fluid<br>ProMinent Fluid<br>490 SOUTHGATE I<br>GUELPH, ONTARIO<br>N1H 6J3<br>TEL. 519 836 5692<br>DESIGNED<br>DRAWN           | AINENT FLUID CONTROLS I<br>TEN CONSENT OF PROMI<br>THE PROM<br>BURGH, PA USA<br>D CONTROLS LTD.<br>DRIVE.<br>D, CANADA<br>FAX. 519 836 5226<br>GJS<br>GJS | NC. AND S<br>NENT FLUI<br>MINENT<br>W<br>PROM<br>RIDC IN<br>136 IN<br>136 IN<br>136 IN<br>137 SCALL | SHALL NOT BE<br>ID CONTROLS<br>GROUP OF<br>WW.PROD<br>MINENT FLL<br>PARK WES<br>BURGH P./<br>2 787 2484<br>COVED<br>E | COMPAJ<br>COMPAJ<br>COMPAJ<br>DID CONTI<br>T<br>TRIVE,<br>A., USA. 1.<br>FAX.41:<br>N.T.S                                                                                                                                                                                                                                                                                                                                                                                                                                                                                                                                                                                                                                                                                                                                                                                                                                                                                                                                                                                                                                                                                                                                                                                                                                                                                                                                                                                                                                                                                                                                                                                                                                                                                                                                                                                                                                                                                                                                                                                                                                                                                                                                                                                                                                                                                                                                                                                                                          | NIES<br>JS<br>ROLS II<br>5275<br>2 787 070 | NC. |
|      | TRANSFE   | ProMinent Fluid<br>PROMINENT Fluid<br>PROMINENT Fluid<br>490 SOUTHGATE I<br>GUELPH, ONTARIO<br>N1H 6J3<br>TEL. 519 836 5692<br>DESIGNED | AINENT FLUID CONTROLS I<br>TEN CONSENT OF PROMI<br>THE PROM<br>BURGH, PA USA<br>CONTROLS LTD.<br>DRIVE.<br>D, CANADA<br>FAX. 519 836 5226<br>GJS          | MINENT FLUI<br>MINENT<br>W<br>PROM<br>RIDC I<br>136 IN<br>PITTS<br>TEL. 412<br>APPR                 | SHALL NOT BE<br>ID CONTROLS<br>GROUP OF<br>WW.PROD<br>MINENT FLL<br>PARK WES<br>BURGH P./<br>2 787 2484<br>COVED<br>E | COMPAI<br>COMPAI<br>MINENT.U<br>JID CONTI<br>T<br>RIVE,<br>A., USA. 11<br>FAX. 41                                                                                                                                                                                                                                                                                                                                                                                                                                                                                                                                                                                                                                                                                                                                                                                                                                                                                                                                                                                                                                                                                                                                                                                                                                                                                                                                                                                                                                                                                                                                                                                                                                                                                                                                                                                                                                                                                                                                                                                                                                                                                                                                                                                                                                                                                                                                                                                                                                  | NIES<br>JS<br>ROLS II<br>5275<br>2 787 070 | NC. |
| E    | TRANSFE   | ProMinent Fluid<br>ProMinent Fluid<br>490 SOUTHGATE I<br>GUELPH, ONTARIO<br>N1H 6J3<br>TEL. 519 836 5692<br>DESIGNED<br>DRAWN           | AINENT FLUID CONTROLS I<br>TEN CONSENT OF PROMI<br>THE PROM<br>BURGH, PA USA<br>D CONTROLS LTD.<br>DRIVE.<br>D, CANADA<br>FAX. 519 836 5226<br>GJS<br>GJS | NC. AND S<br>NENT FLUI<br>MINENT<br>W<br>PROM<br>RIDC IN<br>136 IN<br>136 IN<br>136 IN<br>137 SCALL | SHALL NOT BE<br>ID CONTROLS<br>GROUP OF<br>WW.PROD<br>MINENT FLL<br>PARK WES<br>BURGH P./<br>2 787 2484<br>COVED<br>E | COMPAJ<br>COMPAJ<br>COMPAJ<br>DID CONTI<br>T<br>TRIVE,<br>A., USA. 1.<br>FAX.41:<br>N.T.S                                                                                                                                                                                                                                                                                                                                                                                                                                                                                                                                                                                                                                                                                                                                                                                                                                                                                                                                                                                                                                                                                                                                                                                                                                                                                                                                                                                                                                                                                                                                                                                                                                                                                                                                                                                                                                                                                                                                                                                                                                                                                                                                                                                                                                                                                                                                                                                                                          | NIES<br>JS<br>ROLS II<br>5275<br>2 787 070 | NC. |