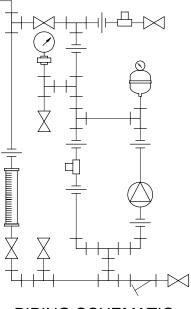

**PIPING SCHEMATIC** 

NOTES:

- 1. ALL PIPING AND FITTINGS SHALL BE 1/2" SCH. 80 CPVC SOCKET WELD WITH VITON SEALS UNLESS OTHERWISE REQUIRED BY COMPONENTS.
- 2. ALL VALVES TO BE VENTED.
- 3. ALL DIMENSIONS ARE IN INCHES AND ARE SHOWN FOR REFERENCE ONLY.