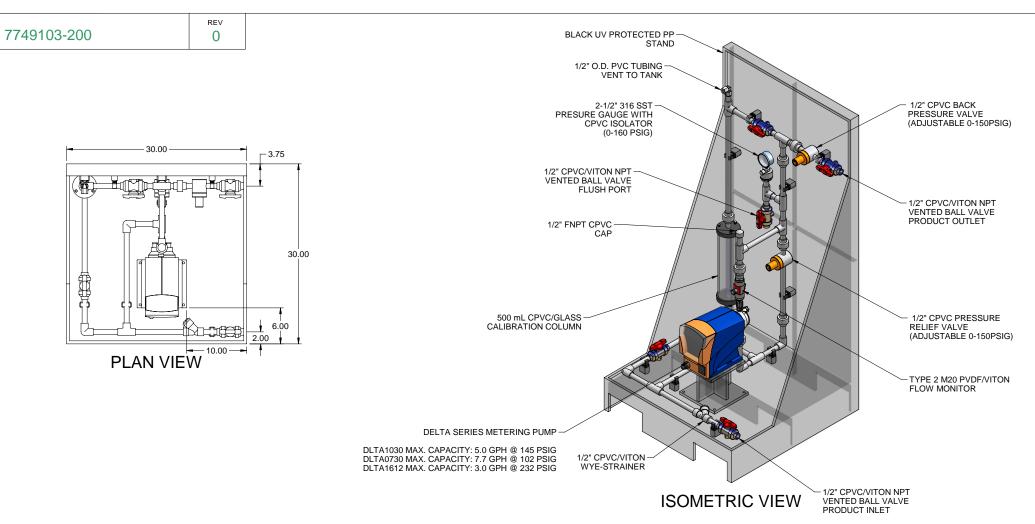

## PIPING SCHEMATIC

## NOTES:

- 1. ALL PIPING AND FITTINGS SHALL BE 1/2" SCH. 80 CPVC SOCKET WELD WITH EPDM SEALS UNLESS OTHERWISE REQUIRED BY COMPONENTS.
- 2. ALL VALVES TO BE VENTED.
- 3. ALL DIMENSIONS ARE IN INCHES AND ARE SHOWN FOR REFERENCE ONLY.