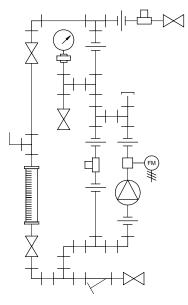

## PIPING SCHEMATIC

## NOTES:

- 1. ALL PIPING AND FITTINGS SHALL BE 1/2" SCH. 80 CPVC SOCKET WELD WITH EPDM SEALS UNLESS OTHERWISE REQUIRED BY COMPONENTS.
- 2. ALL VALVES TO BE VENTED.
- 3. ALL DIMENSIONS ARE IN INCHES AND ARE SHOWN FOR REFERENCE ONLY.