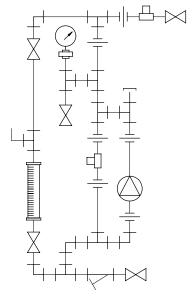

PIPING SCHEMATIC

NOTES:

- 1. ALL PIPING AND FITTINGS SHALL BE 1/2" SCH. 80 CPVC SOCKET WELD WITH EPDM SEALS UNLESS OTHERWISE REQUIRED BY COMPONENTS.
- 2. ALL VALVES TO BE VENTED.
- 3. ALL DIMENSIONS ARE IN INCHES AND ARE SHOWN FOR REFERENCE ONLY.