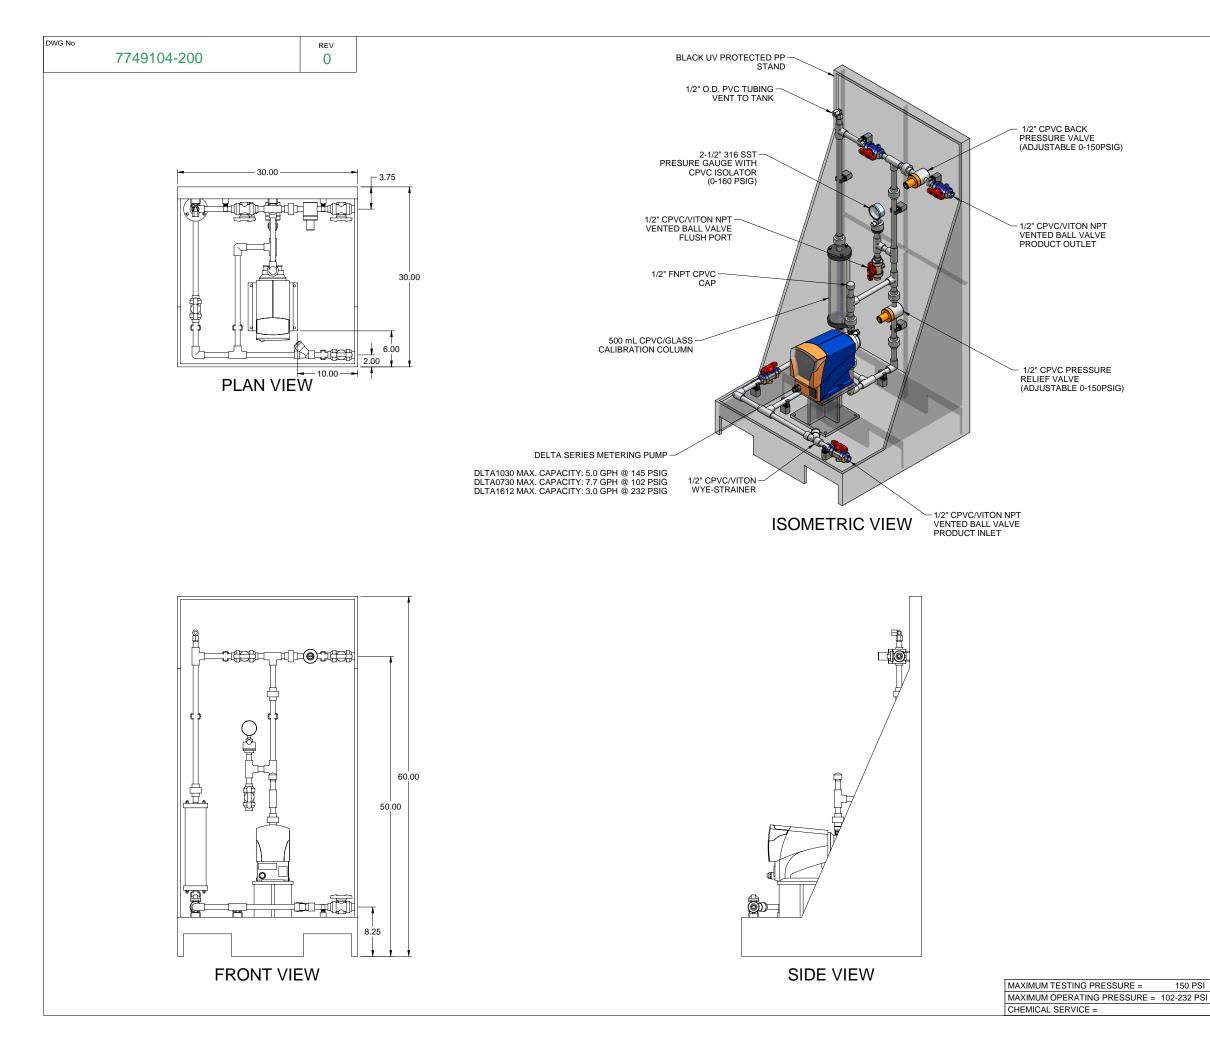

PIPING SCHEMATIC

NOTES:

- 1. ALL PIPING AND FITTINGS SHALL BE 1/2" SCH. 80 CPVC SOCKET WELD WITH EPDM SEALS UNLESS OTHERWISE REQUIRED BY COMPONENTS.
- 2. ALL VALVES TO BE VENTED.
- 3. ALL DIMENSIONS ARE IN INCHES AND ARE SHOWN FOR REFERENCE ONLY.

| 0                                                                                                                                                                                           | 02/08/08      | FIRST ISSUE                                                                                                                        |                      |                                                                                                                                              | GJS           |         |      |      |                |
|---------------------------------------------------------------------------------------------------------------------------------------------------------------------------------------------|---------------|------------------------------------------------------------------------------------------------------------------------------------|----------------------|----------------------------------------------------------------------------------------------------------------------------------------------|---------------|---------|------|------|----------------|
| REV                                                                                                                                                                                         | DATE          | DESCRIPTION                                                                                                                        |                      |                                                                                                                                              |               | BY      | APPD | REVD |                |
|                                                                                                                                                                                             |               |                                                                                                                                    | REVISIONS            |                                                                                                                                              |               |         |      |      |                |
| CUS                                                                                                                                                                                         | TOMER PROP    | MINENT F                                                                                                                           | FLUID CO             | NT                                                                                                                                           | ROLS          | S INC   | С.   |      |                |
|                                                                                                                                                                                             | (F            | <b>RE-ENG</b>                                                                                                                      | INEERED              | S١                                                                                                                                           | <b>STEN</b>   | N)      |      |      |                |
| JOB                                                                                                                                                                                         | No            | 7749104                                                                                                                            | 04 PURCHASE ORDER No |                                                                                                                                              |               |         |      |      |                |
| SS1-E_FLOOR_050_CPVC\VITON-V                                                                                                                                                                |               |                                                                                                                                    |                      |                                                                                                                                              |               |         |      |      |                |
| GENERAL ARRANGEMENT<br>THIS DRAWING IS THE PROPERTY OF PROMINENT FLUID CONTROLS INC. AND SHALL NOT BE COPIED OR<br>TRANSFERRED WITHOUT THE WRITTEN CONSENT OF PROMINENT FLUID CONTROLS INC. |               |                                                                                                                                    |                      |                                                                                                                                              |               |         |      |      |                |
|                                                                                                                                                                                             |               |                                                                                                                                    |                      |                                                                                                                                              |               |         |      |      | ENGINEERS SEAL |
|                                                                                                                                                                                             | ofc ProMinent |                                                                                                                                    |                      |                                                                                                                                              |               |         |      | R    |                |
|                                                                                                                                                                                             |               | ProMinent THE PROMINENT GROUP OF COMPANIES                                                                                         |                      |                                                                                                                                              |               |         |      |      |                |
|                                                                                                                                                                                             |               | PITTS                                                                                                                              | BURGH, PA USA        | V                                                                                                                                            | WWW.PROM      | MINENT. | JS   |      |                |
|                                                                                                                                                                                             |               | PROMINENT FLUID CONTROLS LTD.<br>490 SOUTHGATE DRIVE.<br>GUELPH, ONTARIO, CANADA<br>N1H 6J3<br>TEL. 519 836 5692 FAX. 519 836 5226 |                      | PROMINENT FLUID CONTROLS INC.<br>RIDC PARK WEST<br>136 INDUSTRY DRIVE,<br>PITTSBURGH P.A., USA. 15275<br>TEL. 412 787 2484 FAX. 412 787 0704 |               |         |      |      |                |
|                                                                                                                                                                                             |               | DESIGNED                                                                                                                           | APPROVED             |                                                                                                                                              |               |         |      |      |                |
|                                                                                                                                                                                             |               | DRAWN GJS                                                                                                                          |                      | SCALE N.T.S.                                                                                                                                 |               |         |      |      |                |
|                                                                                                                                                                                             |               | CHECKED                                                                                                                            | DTH                  | DAT                                                                                                                                          | DATE 02/08/08 |         |      |      |                |
| DWG                                                                                                                                                                                         |               |                                                                                                                                    |                      |                                                                                                                                              | REV           |         | PAGE | Ξ    |                |
| - 7749104-200                                                                                                                                                                               |               |                                                                                                                                    |                      |                                                                                                                                              | 0             |         | 1/1  |      |                |