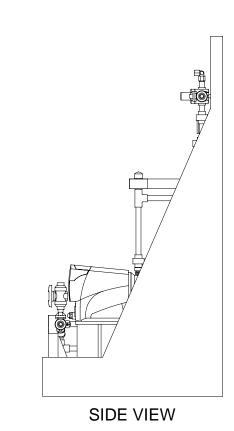

## NOTES:

- 1. ALL PIPING AND FITTINGS SHALL BE 1/2" SCH. 80 CPVC SOCKET WELD WITH VITON SEALS UNLESS OTHERWISE REQUIRED BY COMPONENTS.
- 2. ALL VALVES TO BE VENTED.
- 3. ALL DIMENSIONS ARE IN INCHES AND ARE SHOWN FOR REFERENCE ONLY.

MAXIMUM TESTING PRESSURE = MAXIMUM OPERATING PRESSURE = 102-150 PSI CHEMICAL SERVICE =

150 PSI DWG No

7749104-200 1/1 Α

FRONT VIEW

DWG No