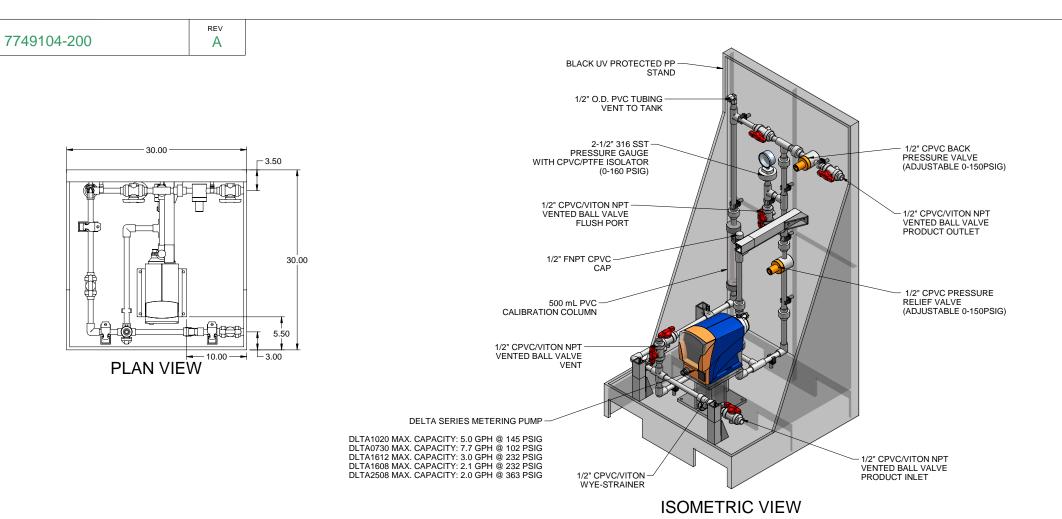

## NOTES:

- 1. ALL PIPING AND FITTINGS SHALL BE 1/2" SCH. 80 CPVC SOCKET WELD WITH VITON SEALS UNLESS OTHERWISE REQUIRED BY COMPONENTS.
- 2. ALL VALVES TO BE VENTED.
- 3. ALL DIMENSIONS ARE IN INCHES AND ARE SHOWN FOR REFERENCE ONLY.

| Α                                      | 05/14/09 REVISED PER BASIC SKID GJS |                      |    |      |      |  |  |  |  |
|----------------------------------------|-------------------------------------|----------------------|----|------|------|--|--|--|--|
| 0                                      | 02/08/08                            | 02/08/08 FIRST ISSUE |    |      |      |  |  |  |  |
| REV                                    | DATE                                | DESCRIPTION          | BY | APPD | REVD |  |  |  |  |
| REVISIONS                              |                                     |                      |    |      |      |  |  |  |  |
| CUSTOMER PROMINENT FLUID CONTROLS INC. |                                     |                      |    |      |      |  |  |  |  |
| (DDE ENGINEEDED OVOTEN)                |                                     |                      |    |      |      |  |  |  |  |

(PRE-ENGINEERED SYSTEM)

JOB No 7749104

SS1-E\_FLOOR\_050\_CPVC\VITON-V GENERAL ARRANGEMENT

PURCHASE ORDER No

THIS DRAWING IS THE PROPERTY OF PROMINENT FLUID CONTROLS INC. AND SHALL NOT BE COPIED OR TRANSFERRED WITHOUT THE WRITTEN CONSENT OF PROMINENT FLUID CONTROLS INC.

ENGINEERS SEAL

TITLE

| PITT              | SBURGH, PA USA                | ٧             | VWW.PROMINE                   | ENT.US              |  |  |  |
|-------------------|-------------------------------|---------------|-------------------------------|---------------------|--|--|--|
| PROMINENT FL      | PROMINENT FLUID CONTROLS LTD. |               | PROMINENT FLUID CONTROLS INC. |                     |  |  |  |
| 490 SOUTHGAT      | 490 SOUTHGATE DRIVE.          |               |                               | RIDC PARK WEST      |  |  |  |
| GUELPH, ONTA      | GUELPH, ONTARIO, CANADA       |               |                               | 136 INDUSTRY DRIVE, |  |  |  |
| N1H 6J3           | N1H 6J3                       |               | PITTSBURGH P.A., USA. 15275   |                     |  |  |  |
| TEL. 519 836 5692 | FAX. 519 836 5226             | TEL. 4        | 12 787 2484 F                 | FAX. 412 787 0704   |  |  |  |
| DESIGNED          | GJS                           | APPROVED      |                               |                     |  |  |  |
| DRAWN             | GJS                           | SCA           | LE N                          | N.T.S.              |  |  |  |
| CHECKED           | DTH                           | DATE 02/08/08 |                               |                     |  |  |  |
| 40404.200         |                               |               | REV                           | PAGE                |  |  |  |

MAXIMUM TESTING PRESSURE = MAXIMUM OPERATING PRESSURE = 102-150 PSI CHEMICAL SERVICE =

150 PSI DWG No

7749104-200 1/1 Α

FRONT VIEW

DWG No