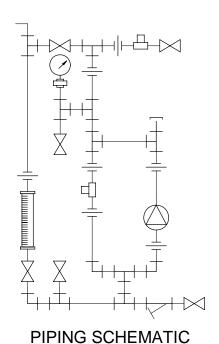

## NOTES:

- 1. ALL PIPING AND FITTINGS SHALL BE 1/2" SCH. 80 CPVC SOCKET WELD WITH VITON SEALS UNLESS OTHERWISE REQUIRED BY COMPONENTS.
- 2. ALL VALVES TO BE VENTED.
- 3. ALL DIMENSIONS ARE IN INCHES AND ARE SHOWN FOR REFERENCE ONLY.

| Α                                      | 05/14/09 REVISED PER BASIC SKID GJS |                      |    |      |      |  |  |  |  |
|----------------------------------------|-------------------------------------|----------------------|----|------|------|--|--|--|--|
| 0                                      | 02/08/08                            | 02/08/08 FIRST ISSUE |    |      |      |  |  |  |  |
| REV                                    | DATE                                | DESCRIPTION          | BY | APPD | REVD |  |  |  |  |
| REVISIONS                              |                                     |                      |    |      |      |  |  |  |  |
| CUSTOMER PROMINENT FLUID CONTROLS INC. |                                     |                      |    |      |      |  |  |  |  |
| (DDE ENGINEEDED OVOTEN)                |                                     |                      |    |      |      |  |  |  |  |

(PRE-ENGINEERED SYSTEM)

JOB No 7749104

SS1-E\_FLOOR\_050\_CPVC\VITON-V GENERAL ARRANGEMENT

PURCHASE ORDER No

THIS DRAWING IS THE PROPERTY OF PROMINENT FLUID CONTROLS INC. AND SHALL NOT BE COPIED OR TRANSFERRED WITHOUT THE WRITTEN CONSENT OF PROMINENT FLUID CONTROLS INC.