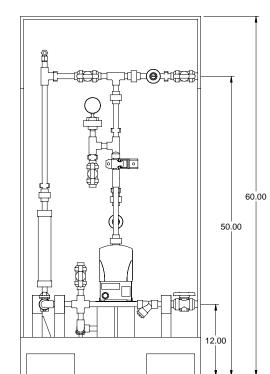

## NOTES:

- 1. ALL PIPING AND FITTINGS SHALL BE 1/2" SCH. 80 CPVC SOCKET WELD WITH VITON SEALS UNLESS OTHERWISE REQUIRED BY COMPONENTS.
- 2. ALL VALVES TO BE VENTED.
- 3. ALL DIMENSIONS ARE IN INCHES AND ARE SHOWN FOR REFERENCE ONLY.

MAXIMUM TESTING PRESSURE = MAXIMUM OPERATING PRESSURE = 102-150 PSI CHEMICAL SERVICE =

150 PSI DWG No

7749104-200 1/1 Α

FRONT VIEW

DWG No