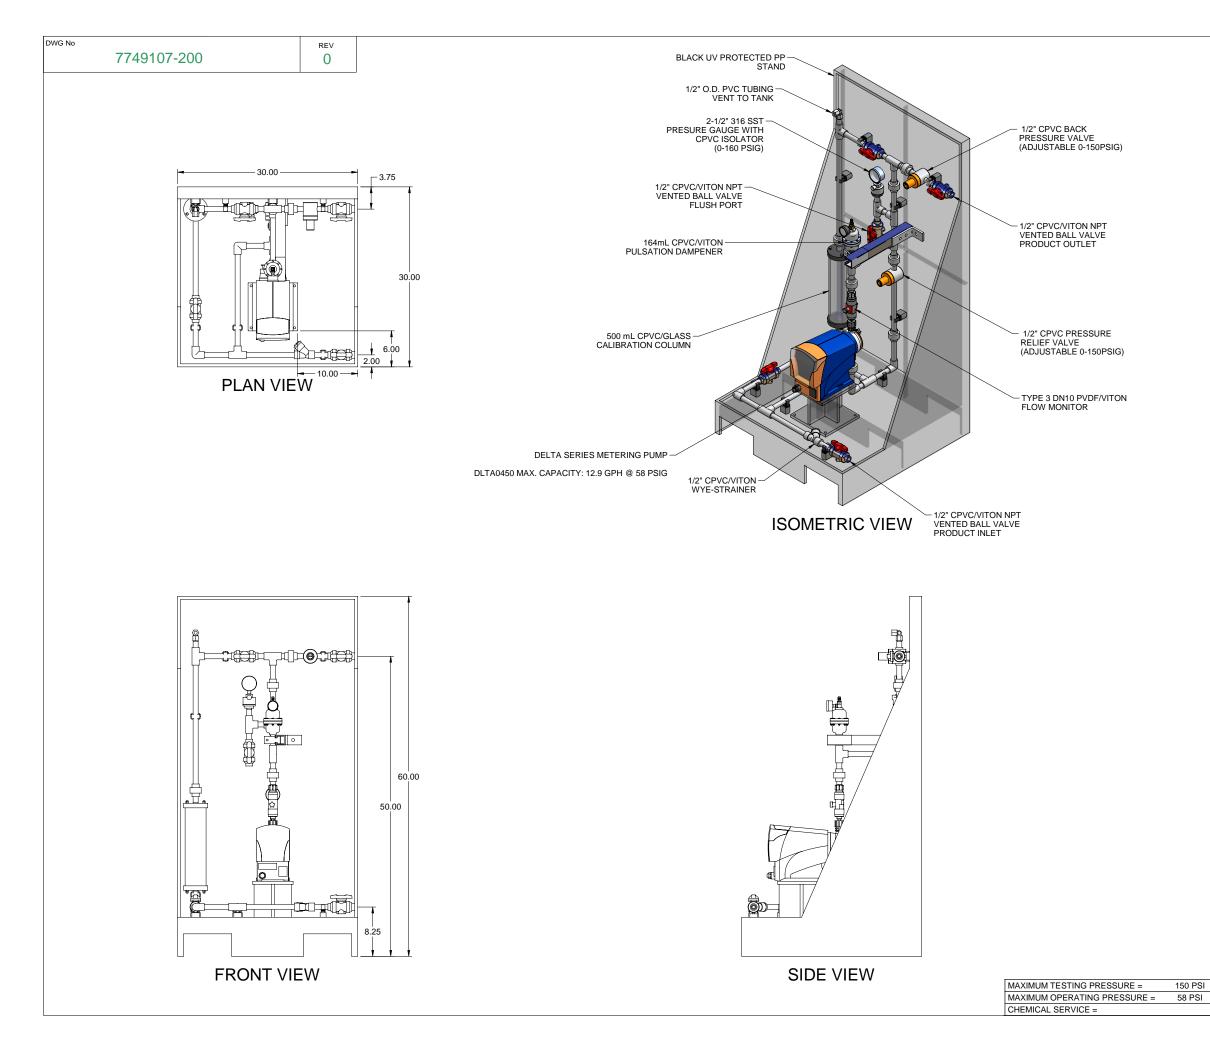

PIPING SCHEMATIC

NOTES:

- 1. ALL PIPING AND FITTINGS SHALL BE 1/2" SCH. 80 CPVC SOCKET WELD WITH EPDM SEALS UNLESS OTHERWISE REQUIRED BY COMPONENTS.
- 2. ALL VALVES TO BE VENTED.
- 3. ALL DIMENSIONS ARE IN INCHES AND ARE SHOWN FOR REFERENCE ONLY.