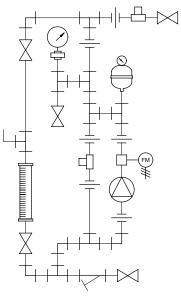

PIPING SCHEMATIC

NOTES:

- 1. ALL PIPING AND FITTINGS SHALL BE 1/2" SCH. 80 CPVC SOCKET WELD WITH EPDM SEALS UNLESS OTHERWISE REQUIRED BY COMPONENTS.
- 2. ALL VALVES TO BE VENTED.
- 3. ALL DIMENSIONS ARE IN INCHES AND ARE SHOWN FOR REFERENCE ONLY.