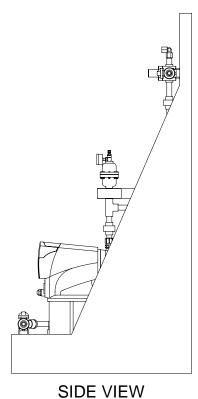

## NOTES:

- 1. ALL PIPING AND FITTINGS SHALL BE 1/2" SCH. 80 CPVC SOCKET WELD WITH EPDM SEALS UNLESS OTHERWISE REQUIRED BY COMPONENTS.
- 2. ALL VALVES TO BE VENTED.
- 3. ALL DIMENSIONS ARE IN INCHES AND ARE SHOWN FOR REFERENCE ONLY.

MAXIMUM TESTING PRESSURE = 150 PSI DWG No MAXIMUM OPERATING PRESSURE = 58 PSI CHEMICAL SERVICE =

CHECKED DTH DATE 02/08/08 PAGE 7749108-200 1/1 0

GJS GJS

PROMINENT FLUID CONTROLS LTD.

490 SOUTHGATE DRIVE.