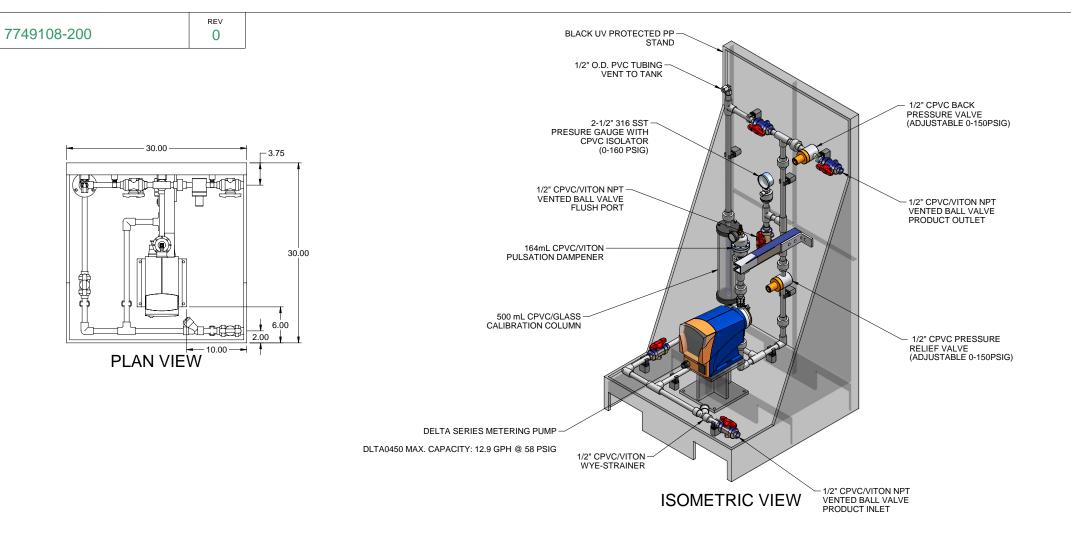

## NOTES:

- 1. ALL PIPING AND FITTINGS SHALL BE 1/2" SCH. 80 CPVC SOCKET WELD WITH EPDM SEALS UNLESS OTHERWISE REQUIRED BY COMPONENTS.
- 2. ALL VALVES TO BE VENTED.
- 3. ALL DIMENSIONS ARE IN INCHES AND ARE SHOWN FOR REFERENCE ONLY.

MAXIMUM TESTING PRESSURE = 150 PSI DWG No MAXIMUM OPERATING PRESSURE = 58 PSI CHEMICAL SERVICE =

CHECKED DTH DATE 02/08/08 PAGE 7749108-200 1/1 0

GJS GJS

PROMINENT FLUID CONTROLS LTD.

490 SOUTHGATE DRIVE.