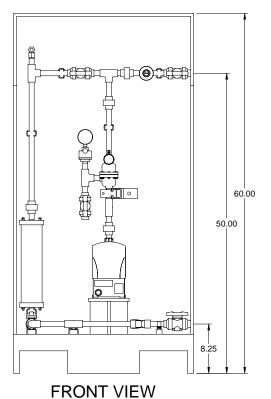

## NOTES:

- 1. ALL PIPING AND FITTINGS SHALL BE 1/2" SCH. 80 CPVC SOCKET WELD WITH EPDM SEALS UNLESS OTHERWISE REQUIRED BY COMPONENTS.
- 2. ALL VALVES TO BE VENTED.
- 3. ALL DIMENSIONS ARE IN INCHES AND ARE SHOWN FOR REFERENCE ONLY.

MAXIMUM TESTING PRESSURE = 150 PSI DWG No MAXIMUM OPERATING PRESSURE = 58 PSI CHEMICAL SERVICE =

CHECKED DTH DATE 02/08/08 PAGE 7749108-200 1/1 0

GJS GJS

PROMINENT FLUID CONTROLS LTD.

490 SOUTHGATE DRIVE.