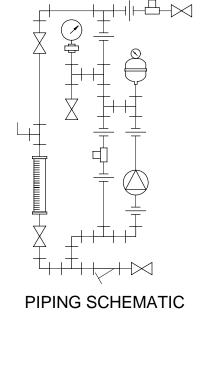

## NOTES:

- 1. ALL PIPING AND FITTINGS SHALL BE 1/2" SCH. 80 CPVC SOCKET WELD WITH EPDM SEALS UNLESS OTHERWISE REQUIRED BY COMPONENTS.
- 2. ALL VALVES TO BE VENTED.
- 3. ALL DIMENSIONS ARE IN INCHES AND ARE SHOWN FOR REFERENCE ONLY.

MAXIMUM TESTING PRESSURE = 150 PSI DWG No MAXIMUM OPERATING PRESSURE = 58 PSI CHEMICAL SERVICE =

CHECKED DTH DATE 02/08/08 PAGE 7749108-200 1/1 0

GJS GJS

PROMINENT FLUID CONTROLS LTD.

490 SOUTHGATE DRIVE.