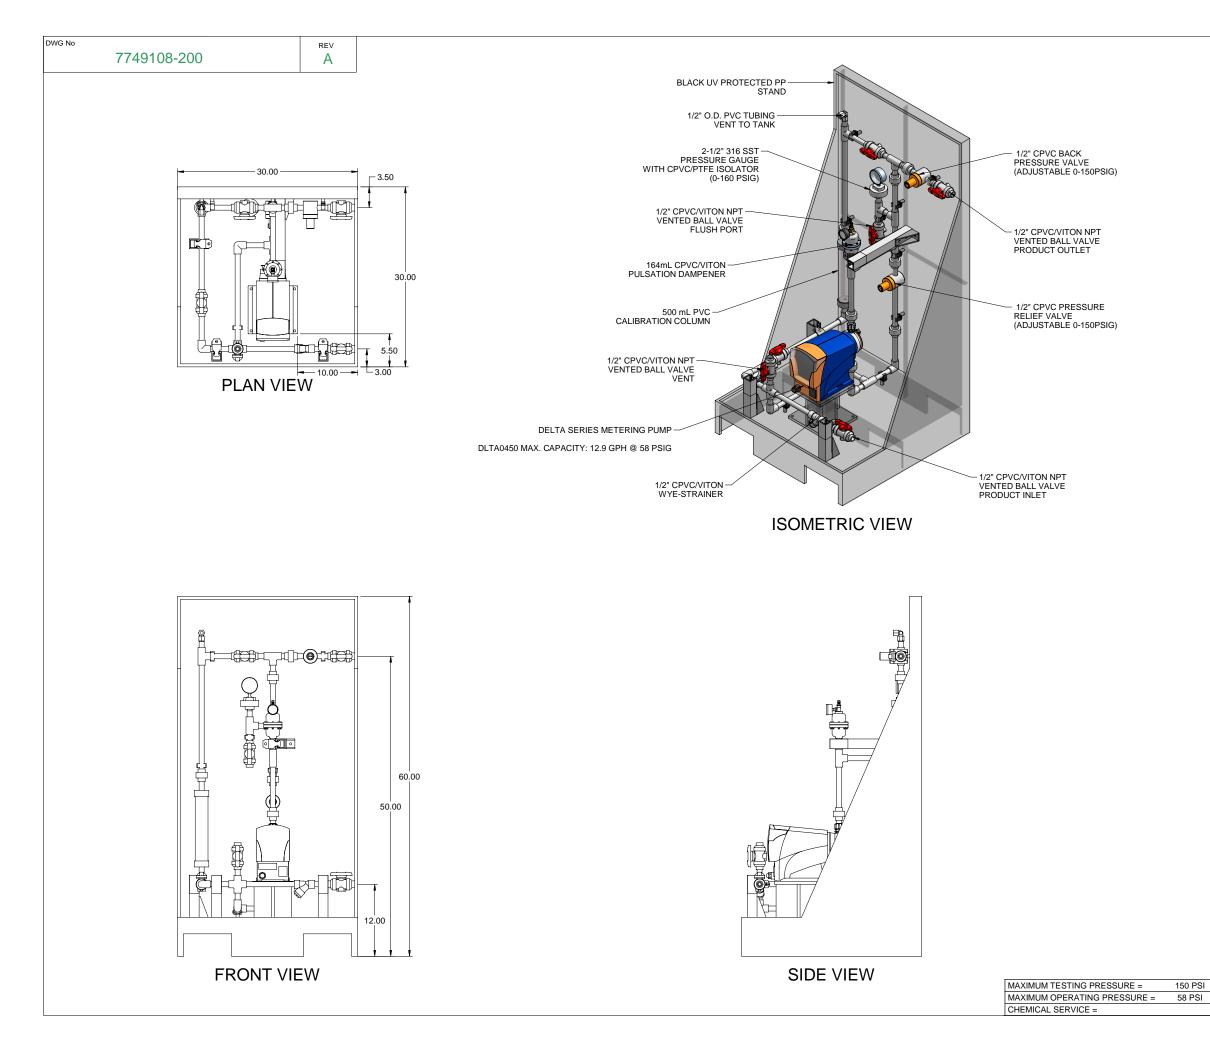

| А     | 05/14/09      | REVIS                                                                                               | SED PER BASIC                                                                                 | SKID                                                                                            |                                                                                      | GJS                                                                                 |                                            |      |
|-------|---------------|-----------------------------------------------------------------------------------------------------|-----------------------------------------------------------------------------------------------|-------------------------------------------------------------------------------------------------|--------------------------------------------------------------------------------------|-------------------------------------------------------------------------------------|--------------------------------------------|------|
| 0     | 02/08/08      | FIRST ISSUE                                                                                         |                                                                                               |                                                                                                 | GJS                                                                                  |                                                                                     |                                            |      |
| REV   | DATE          |                                                                                                     | DESCRIPTION                                                                                   |                                                                                                 |                                                                                      | BY                                                                                  | APPD                                       | REVI |
|       |               |                                                                                                     | REVISIONS                                                                                     |                                                                                                 |                                                                                      |                                                                                     |                                            |      |
| CUS   | TOMER PRO     | MINENT                                                                                              | FLUID CO                                                                                      | NTR                                                                                             | OLS                                                                                  | INC                                                                                 | ).                                         |      |
|       | (F            | PRE-ENG                                                                                             | INEERED                                                                                       | SYS                                                                                             | TEN                                                                                  | /I)                                                                                 |                                            |      |
| JOB   | No            | 7749108                                                                                             | PURCHASE C                                                                                    | RDER No                                                                                         |                                                                                      |                                                                                     |                                            |      |
| TITLI | ⁼ SS1-F       | F FLOOR                                                                                             | _050_CPV                                                                                      | C\VIT                                                                                           | ON-                                                                                  | V PI                                                                                | D                                          |      |
|       |               |                                                                                                     | L ARRANO                                                                                      |                                                                                                 |                                                                                      | _                                                                                   |                                            |      |
|       |               |                                                                                                     | OMINENT FLUID CONTROLS                                                                        | INC. AND SHA                                                                                    | LL NOT BE C                                                                          | COPIED OR                                                                           |                                            |      |
|       | TRANGEL       | RRED WITHOUT THE WR                                                                                 | RITTEN CONSENT OF PROMI                                                                       | NENT FLUID C                                                                                    | CONTROLS IN                                                                          | NC.                                                                                 |                                            |      |
| E     | NGINEERS SEAL |                                                                                                     |                                                                                               |                                                                                                 | lin                                                                                  | e                                                                                   |                                            | R    |
| E     |               |                                                                                                     |                                                                                               |                                                                                                 | lin                                                                                  |                                                                                     | NIES                                       | R    |
| E     |               |                                                                                                     | BURGH, PA USA                                                                                 | MINENT GR                                                                                       | W.PROM<br>ENT FLUII<br>RK WEST<br>JSTRY DR<br>JRGH P.A.                              | COMPAN<br>INENT.L<br>D CONTR<br>RIVE,<br>., USA. 1:                                 | VIES<br>JS<br>ROLS II                      | NC.  |
| E     |               | PROMINENT FLU<br>490 SOUTHGATE<br>GUELPH, ONTAR<br>N1H 6J3<br>TEL 519 836 5692<br>DESIGNED          | SBURGH, PA USA<br>ID CONTROLS LTD.<br>E DRIVE.<br>NO, CANADA<br>FAX. 519 836 5226<br>GJS      | WWW<br>PROMINI<br>RIDC PAI<br>136 INDL<br>PITTSBU<br>TEL.41278<br>APPROV                        | ROUP OF<br>W.PROM<br>ENT FLUII<br>RK WEST<br>JSTRY DR<br>IRGH P.A.<br>17 2484        | COMPAN<br>COMPAN<br>INENT.U<br>D CONTR<br>RIVE,<br>, USA. 11<br>FAX. 412            | VIES<br>JS<br>ROLS IN<br>5275<br>2 787 070 | NC.  |
| E     |               | PROMINENT FLU<br>490 SOUTHGATE<br>GUELPH, ONTAR<br>N1H 6J3<br>TEL 519 346 5692<br>DESIGNED<br>DRAWN | BURGH, PA USA<br>ID CONTROLS LTD.<br>EDRIVE.<br>ID, CANADA<br>FAX. 519 836 5226<br>GJS<br>GJS | WINENT GF<br>WWW<br>PROMINI<br>RIDC PAI<br>136 INDL<br>PITTSBU<br>TEL 412 78<br>APPROV<br>SCALE | ROUP OF<br>W.PROM<br>ENT FLUII<br>RK WEST<br>JSTRY DR<br>JRGH P.A.<br>17 2484<br>/ED | INENT.L<br>COMPAN<br>INENT.L<br>D CONTR<br>RIVE,<br>., USA. 11<br>FAX. 412<br>N.T.S | VIES<br>JS<br>ROLS IN<br>5275<br>2 787 070 | NC.  |
| E     | NGINEERS SEAL | PROMINENT FLU<br>490 SOUTHGATE<br>GUELPH, ONTAR<br>N1H 6J3<br>TEL 519 836 5692<br>DESIGNED          | SBURGH, PA USA<br>ID CONTROLS LTD.<br>E DRIVE.<br>NO, CANADA<br>FAX. 519 836 5226<br>GJS      | WWW<br>PROMINI<br>RIDC PAI<br>136 INDL<br>PITTSBU<br>TEL.41278<br>APPROV                        | ROUP OF<br>W.PROM<br>ENT FLUII<br>RK WEST<br>JSTRY DR<br>JRGH P.A.<br>17 2484<br>/ED | COMPAN<br>COMPAN<br>INENT.U<br>D CONTR<br>RIVE,<br>., USA. 11<br>FAX. 412           | VIES<br>JS<br>ROLS IN<br>5275<br>2 787 070 | NC.  |