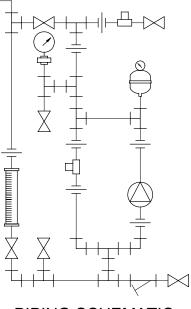

**PIPING SCHEMATIC** 

NOTES:

- 1. ALL PIPING AND FITTINGS SHALL BE 1/2" SCH. 80 CPVC SOCKET WELD WITH VITON SEALS UNLESS OTHERWISE REQUIRED BY COMPONENTS.
- 2. ALL VALVES TO BE VENTED.
- 3. ALL DIMENSIONS ARE IN INCHES AND ARE SHOWN FOR REFERENCE ONLY.