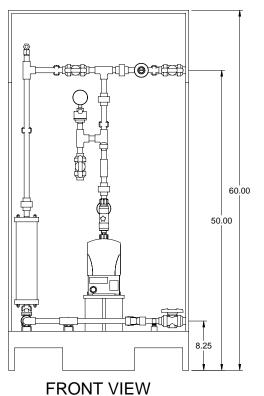

## NOTES:

- 1. ALL PIPING AND FITTINGS SHALL BE 1/2" SCH. 80 CPVC SOCKET WELD WITH EPDM SEALS UNLESS OTHERWISE REQUIRED BY COMPONENTS.
- 2. ALL VALVES TO BE VENTED.
- 3. ALL DIMENSIONS ARE IN INCHES AND ARE SHOWN FOR REFERENCE ONLY.