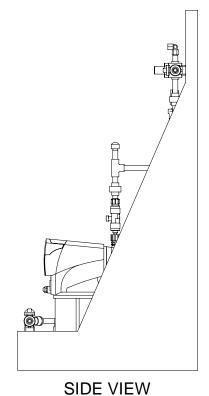

## NOTES:

- 1. ALL PIPING AND FITTINGS SHALL BE 1/2" SCH. 80 CPVC SOCKET WELD WITH EPDM SEALS UNLESS OTHERWISE REQUIRED BY COMPONENTS.
- 2. ALL VALVES TO BE VENTED.
- 3. ALL DIMENSIONS ARE IN INCHES AND ARE SHOWN FOR REFERENCE ONLY.