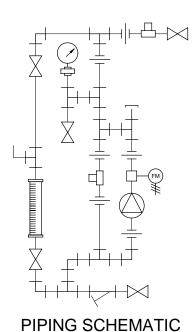

## NOTES:

- 1. ALL PIPING AND FITTINGS SHALL BE 1/2" SCH. 80 CPVC SOCKET WELD WITH EPDM SEALS UNLESS OTHERWISE REQUIRED BY COMPONENTS.
- 2. ALL VALVES TO BE VENTED.
- 3. ALL DIMENSIONS ARE IN INCHES AND ARE SHOWN FOR REFERENCE ONLY.