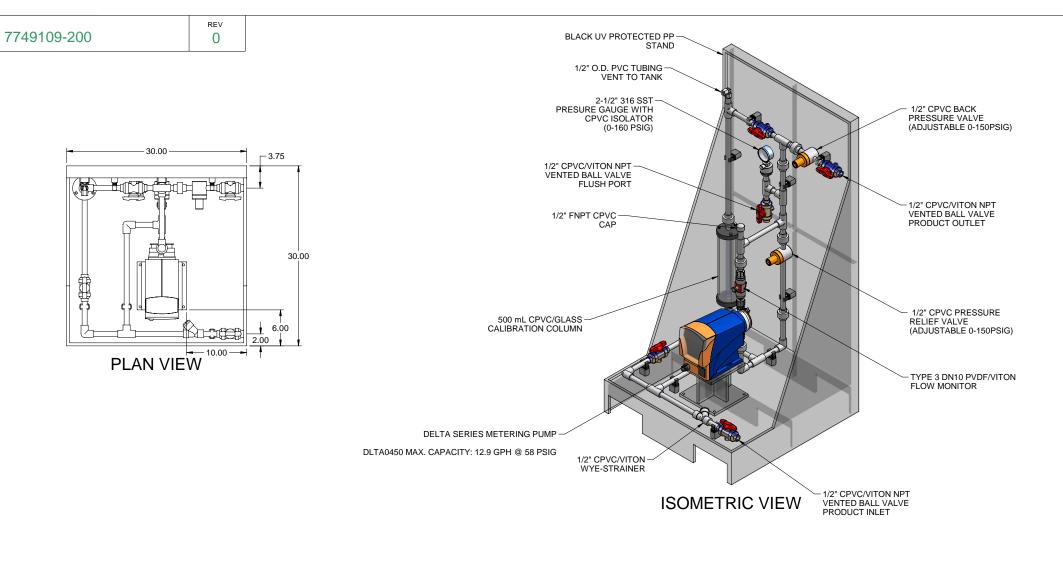

## NOTES:

- 1. ALL PIPING AND FITTINGS SHALL BE 1/2" SCH. 80 CPVC SOCKET WELD WITH EPDM SEALS UNLESS OTHERWISE REQUIRED BY COMPONENTS.
- 2. ALL VALVES TO BE VENTED.
- 3. ALL DIMENSIONS ARE IN INCHES AND ARE SHOWN FOR REFERENCE ONLY.

MAXIMUM TESTING PRESSURE = 150 PSI DWG No MAXIMUM OPERATING PRESSURE = 58 PSI CHEMICAL SERVICE =

7749109-200