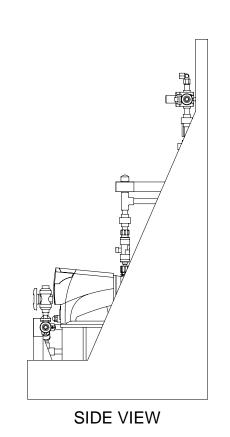

1. ALL PIPING AND FITTINGS SHALL BE 1/2" SCH. 80 CPVC SOCKET WELD WITH VITON SEALS UNLESS OTHERWISE REQUIRED BY COMPONENTS.

PIPING SCHEMATIC

- 2. ALL VALVES TO BE VENTED.
- 3. ALL DIMENSIONS ARE IN INCHES AND ARE SHOWN FOR REFERENCE ONLY.

MAXIMUM TESTING PRESSURE = 150 PSI DWG No
MAXIMUM OPERATING PRESSURE = 58 PSI
CHEMICAL SERVICE =

7749109-200

A PAGE 1/1

FRONT VIEW

DWG No