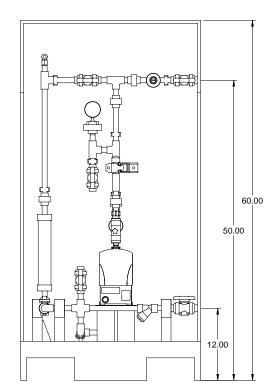

1. ALL PIPING AND FITTINGS SHALL BE 1/2" SCH. 80 CPVC SOCKET WELD WITH VITON SEALS UNLESS OTHERWISE REQUIRED BY COMPONENTS.

PIPING SCHEMATIC

- 2. ALL VALVES TO BE VENTED.
- 3. ALL DIMENSIONS ARE IN INCHES AND ARE SHOWN FOR REFERENCE ONLY.

MAXIMUM TESTING PRESSURE = 150 PSI DWG No
MAXIMUM OPERATING PRESSURE = 58 PSI
CHEMICAL SERVICE =

7749109-200

A PAGE 1/1

FRONT VIEW

DWG No