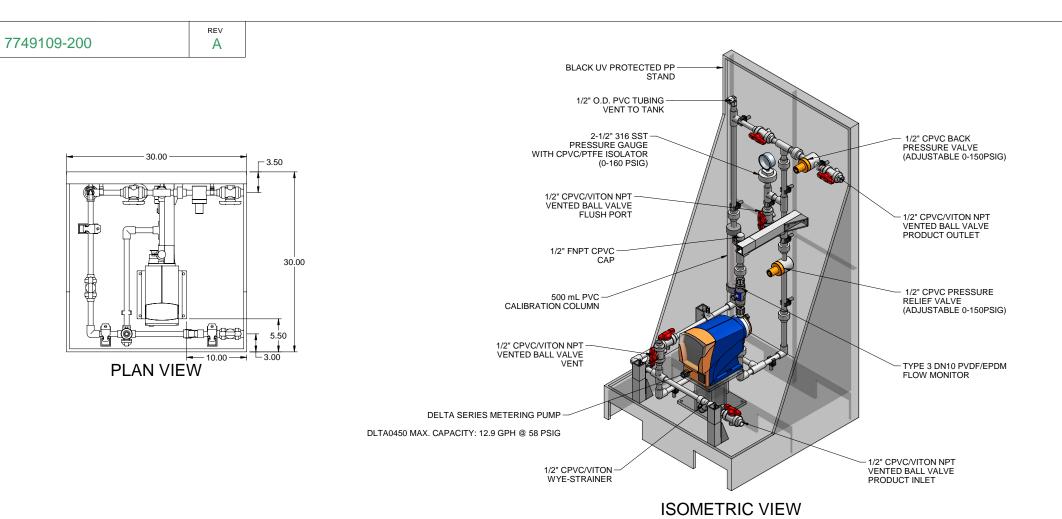

1. ALL PIPING AND FITTINGS SHALL BE 1/2" SCH. 80 CPVC SOCKET WELD WITH VITON SEALS UNLESS OTHERWISE REQUIRED BY COMPONENTS.

PIPING SCHEMATIC

- 2. ALL VALVES TO BE VENTED.
- 3. ALL DIMENSIONS ARE IN INCHES AND ARE SHOWN FOR REFERENCE ONLY.

MAXIMUM TESTING PRESSURE = 150 PSI DWG No
MAXIMUM OPERATING PRESSURE = 58 PSI
CHEMICAL SERVICE =

7749109-200

A PAGE 1/1

FRONT VIEW

DWG No