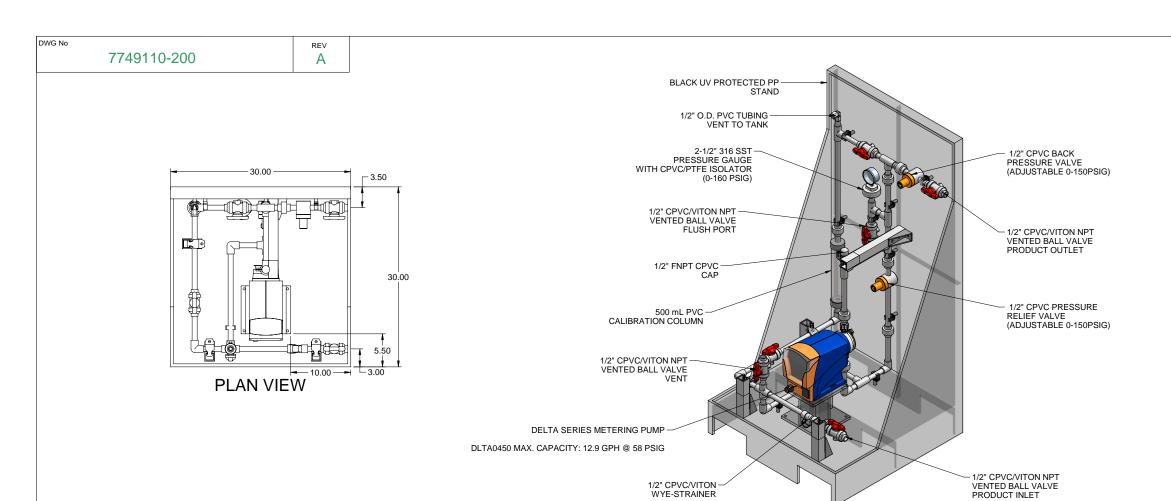

ISOMETRIC VIEW

## NOTES:

- 1. ALL PIPING AND FITTINGS SHALL BE 1/2" SCH. 80 CPVC SOCKET WELD WITH VITON SEALS UNLESS OTHERWISE REQUIRED BY COMPONENTS.
- 2. ALL VALVES TO BE VENTED.
- 3. ALL DIMENSIONS ARE IN INCHES AND ARE SHOWN FOR REFERENCE ONLY.

SIDE VIEW

MAXIMUM TESTING PRESSURE = 150 PSI DWG No MAXIMUM OPERATING PRESSURE = 58 PSI CHEMICAL SERVICE =

7749110-200 Α

|  |       | Ī    |
|--|-------|------|
|  |       | 60.0 |
|  | 50    | .00  |
|  | 12.00 |      |

FRONT VIEW