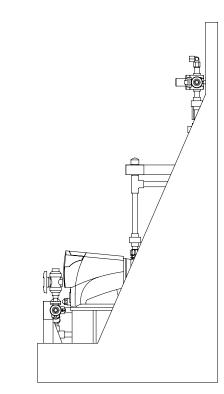

ISOMETRIC VIEW



## NOTES:

- 1. ALL PIPING AND FITTINGS SHALL BE 1/2" SCH. 80 CPVC SOCKET WELD WITH VITON SEALS UNLESS OTHERWISE REQUIRED BY COMPONENTS.
- 2. ALL VALVES TO BE VENTED.
- 3. ALL DIMENSIONS ARE IN INCHES AND ARE SHOWN FOR REFERENCE ONLY.

| Α                                      | 05/14/09 | REVISED PER BASIC SKID | GJS |      |      |  |  |  |
|----------------------------------------|----------|------------------------|-----|------|------|--|--|--|
| 0                                      | 02/08/08 | FIRST ISSUE            | GJS |      |      |  |  |  |
| REV                                    | DATE     | DESCRIPTION            | BY  | APPD | REVD |  |  |  |
| REVISIONS                              |          |                        |     |      |      |  |  |  |
| CU