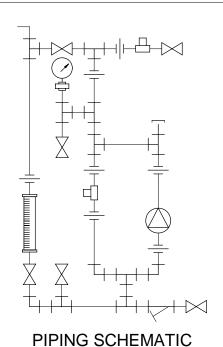

## NOTES:

- 1. ALL PIPING AND FITTINGS SHALL BE 1/2" SCH. 80 CPVC SOCKET WELD WITH VITON SEALS UNLESS OTHERWISE REQUIRED BY COMPONENTS.
- 2. ALL VALVES TO BE VENTED.
- 3. ALL DIMENSIONS ARE IN INCHES AND ARE SHOWN FOR REFERENCE ONLY.