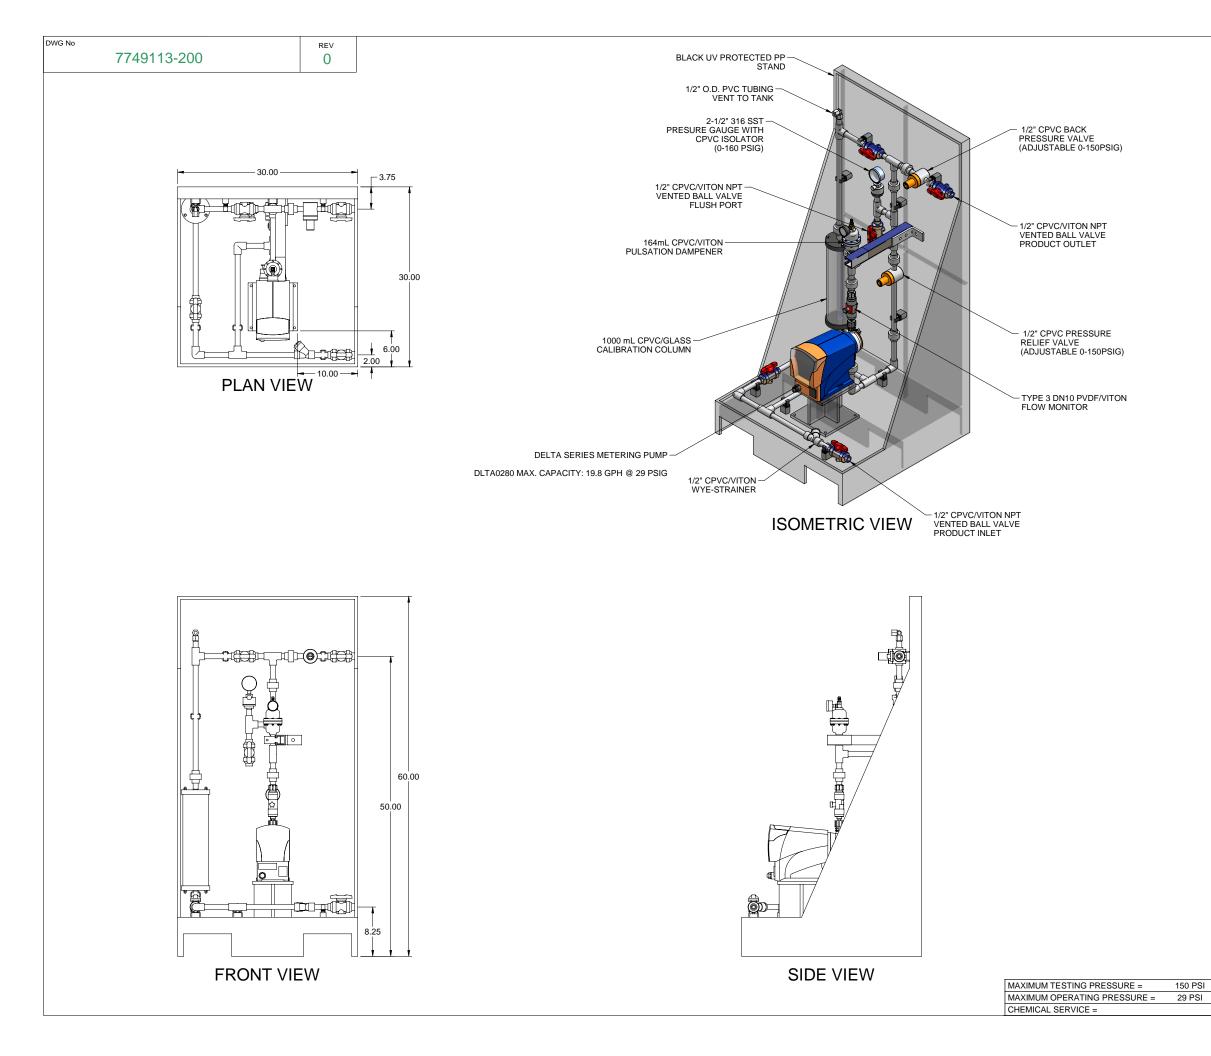

PIPING SCHEMATIC

NOTES:

- 1. ALL PIPING AND FITTINGS SHALL BE 1/2" SCH. 80 CPVC SOCKET WELD WITH EPDM SEALS UNLESS OTHERWISE REQUIRED BY COMPONENTS.
- 2. ALL VALVES TO BE VENTED.
- 3. ALL DIMENSIONS ARE IN INCHES AND ARE SHOWN FOR REFERENCE ONLY.

| 0                                                                                                                                                                    | 02/08/08      | FIRST ISSUE                                                                                                                           |               |                                                                                                                                            | GJS          |        |             |      |  |
|----------------------------------------------------------------------------------------------------------------------------------------------------------------------|---------------|---------------------------------------------------------------------------------------------------------------------------------------|---------------|--------------------------------------------------------------------------------------------------------------------------------------------|--------------|--------|-------------|------|--|
| REV                                                                                                                                                                  | DATE          | DESCRIPTION                                                                                                                           |               |                                                                                                                                            |              | BY     | APPD        | REVD |  |
|                                                                                                                                                                      | REVISIONS     |                                                                                                                                       |               |                                                                                                                                            |              |        |             |      |  |
| CUSTOMER PROMINENT FLUID CONTROLS INC.                                                                                                                               |               |                                                                                                                                       |               |                                                                                                                                            |              |        |             |      |  |
| (PRE-ENGINEERED SYSTEM)                                                                                                                                              |               |                                                                                                                                       |               |                                                                                                                                            |              |        |             |      |  |
| JOB No 7749113 PURCHASE ORDER No                                                                                                                                     |               |                                                                                                                                       |               |                                                                                                                                            |              |        |             |      |  |
| TITLE SS1-G_FLOOR_050_CPVC\VITON-V_PD_FM<br>GENERAL ARRANGEMENT                                                                                                      |               |                                                                                                                                       |               |                                                                                                                                            |              |        |             |      |  |
| THIS DRAWING IS THE PROPERTY OF PROMINENT FLUID CONTROLS INC. AND SHALL NOT BE COPIED OR<br>TRANSFERRED WITHOUT THE WRITTEN CONSENT OF PROMINENT FLUID CONTROLS INC. |               |                                                                                                                                       |               |                                                                                                                                            |              |        |             |      |  |
| E                                                                                                                                                                    | NGINEERS SEAL | ProMinent Prominent GROUP OF COMPANIES                                                                                                |               |                                                                                                                                            |              |        |             |      |  |
|                                                                                                                                                                      |               | PITTSE                                                                                                                                | BURGH, PA USA | USA WWW.PROM                                                                                                                               |              |        | /INENT.US   |      |  |
|                                                                                                                                                                      |               | PROMINENT FLUID CONTROLS LTD.<br>490 SOUTHGATE DRIVE.<br>GUELPH, ONTARIO, CANADA<br>N1H 6J3<br>TEL. 519 836 5692<br>FAX. 519 836 5622 |               | PROMINENT FLUID CONTROLS INC.<br>RIDC PARK WEST<br>136 INDUSTRY DRIVE,<br>PITTSBURGH P.A., USA. 15275<br>TEL 412 787 2484 FAX.412 787 0704 |              |        |             |      |  |
|                                                                                                                                                                      | DESIGNED GJS  |                                                                                                                                       |               | APPROVED                                                                                                                                   |              |        |             |      |  |
|                                                                                                                                                                      |               | DRAWN                                                                                                                                 |               |                                                                                                                                            | SCALE N.T.S. |        |             |      |  |
| -                                                                                                                                                                    |               | CHECKED                                                                                                                               | DTH           | DAT                                                                                                                                        | _            | 02/08/ |             |      |  |
| <sup>DWG №</sup> 7749113-200                                                                                                                                         |               |                                                                                                                                       |               |                                                                                                                                            | REV<br>0     |        | PAGE<br>1/1 | -    |  |