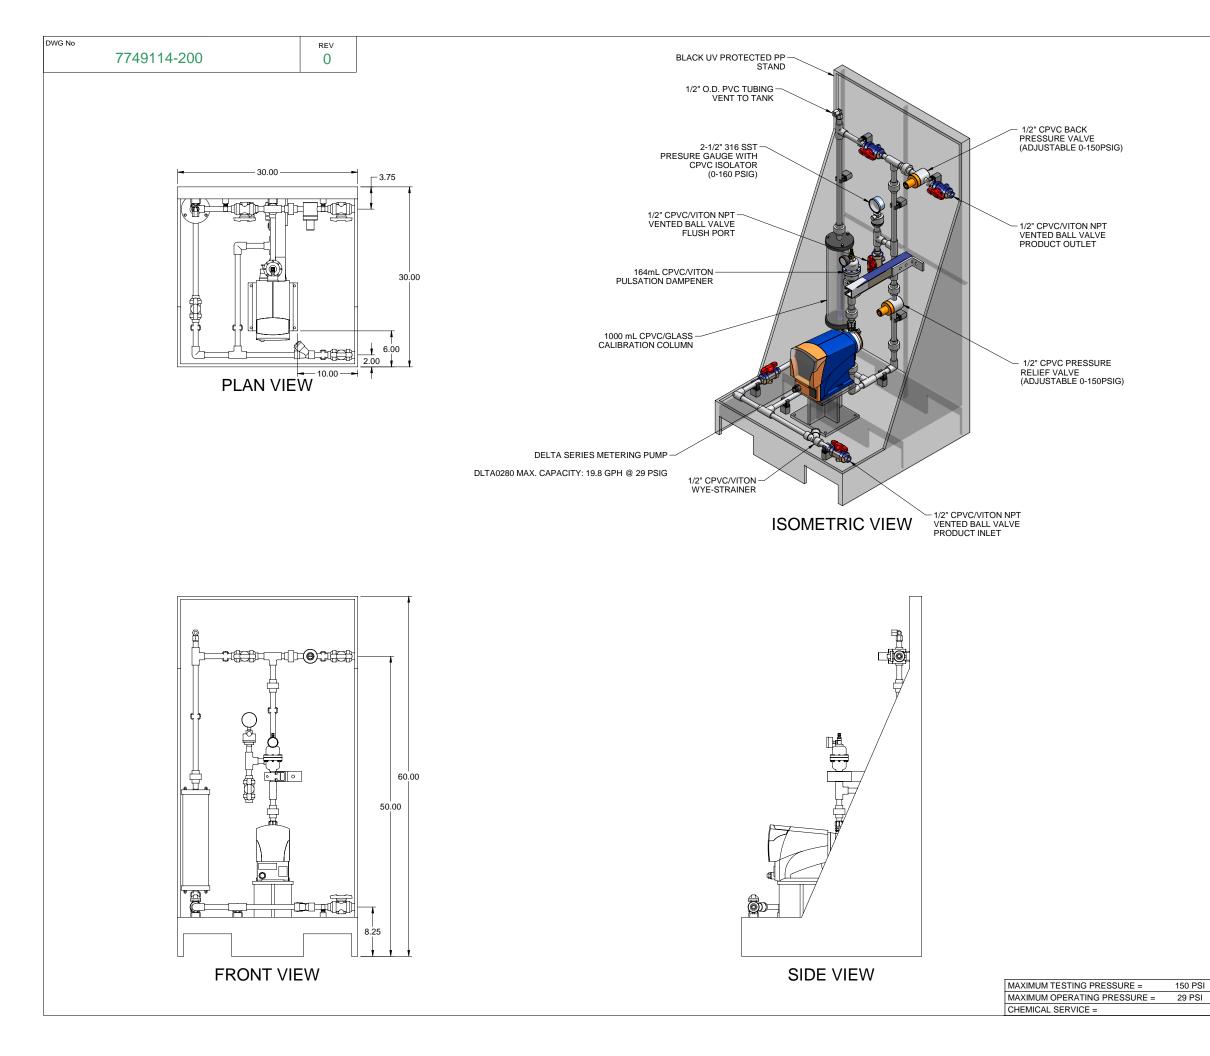

PIPING SCHEMATIC

NOTES:

- 1. ALL PIPING AND FITTINGS SHALL BE 1/2" SCH. 80 CPVC SOCKET WELD WITH EPDM SEALS UNLESS OTHERWISE REQUIRED BY COMPONENTS.
- 2. ALL VALVES TO BE VENTED.
- 3. ALL DIMENSIONS ARE IN INCHES AND ARE SHOWN FOR REFERENCE ONLY.

| 0                                                                                                                                                                    | 02/08/08  | FIRST ISSUE                                                                                                                        |                           |                                                                                                                                              | GJS          |       |             |      |  |
|----------------------------------------------------------------------------------------------------------------------------------------------------------------------|-----------|------------------------------------------------------------------------------------------------------------------------------------|---------------------------|----------------------------------------------------------------------------------------------------------------------------------------------|--------------|-------|-------------|------|--|
| REV                                                                                                                                                                  | DATE      | DESCRIPTION                                                                                                                        |                           |                                                                                                                                              |              | BY    | APPD        | REVD |  |
|                                                                                                                                                                      |           |                                                                                                                                    | REVISIONS                 |                                                                                                                                              |              |       |             |      |  |
| CUST                                                                                                                                                                 | TOMER PRO | MINENT F                                                                                                                           | FLUID CO                  | NT                                                                                                                                           | ROLS         | S INC | С.          |      |  |
| (PRE-ENGINEERED SYSTEM)                                                                                                                                              |           |                                                                                                                                    |                           |                                                                                                                                              |              |       |             |      |  |
| JOB NO 7749114 PURCHASE ORDER NO                                                                                                                                     |           |                                                                                                                                    |                           |                                                                                                                                              |              |       |             |      |  |
| TITLE SS1-G_FLOOR_050_CPVC\VITON-V_PD                                                                                                                                |           |                                                                                                                                    |                           |                                                                                                                                              |              |       |             |      |  |
| GENERAL ARRANGEMENT                                                                                                                                                  |           |                                                                                                                                    |                           |                                                                                                                                              |              |       |             |      |  |
| THIS DRAWING IS THE PROPERTY OF PROMINENT FLUID CONTROLS INC. AND SHALL NOT BE COPIED OR<br>TRANSFERRED WITHOUT THE WRITTEN CONSENT OF PROMINENT FLUID CONTROLS INC. |           |                                                                                                                                    |                           |                                                                                                                                              |              |       |             |      |  |
| ENGINEERS SEAL  ProNinent®  THE PROMINENT GROUP OF COMPANIES                                                                                                         |           |                                                                                                                                    |                           |                                                                                                                                              |              |       |             |      |  |
|                                                                                                                                                                      | ProMinent |                                                                                                                                    |                           |                                                                                                                                              |              |       |             |      |  |
|                                                                                                                                                                      |           | PITTSBURGH, PA USA WWW.                                                                                                            |                           | WWW.PROM                                                                                                                                     | ROMINENT.US  |       |             |      |  |
|                                                                                                                                                                      |           | PROMINENT FLUID CONTROLS LTD.<br>490 SOUTHGATE DRIVE.<br>GUELPH, ONTARIO, CANADA<br>N1H 6J3<br>TEL. 519 836 5692 FAX. 519 836 5226 |                           | PROMINENT FLUID CONTROLS INC.<br>RIDC PARK WEST<br>136 INDUSTRY DRIVE,<br>PITTSBURGH P.A., USA. 15275<br>TEL. 412 787 2484 FAX. 412 787 0704 |              |       |             |      |  |
|                                                                                                                                                                      |           | DESIGNED                                                                                                                           | GJS                       | APPROVED                                                                                                                                     |              |       |             |      |  |
|                                                                                                                                                                      |           | DRAWN                                                                                                                              | 000                       |                                                                                                                                              | SCALE N.T.S. |       |             |      |  |
| -                                                                                                                                                                    |           | CHECKED                                                                                                                            | CHECKED DTH DATE 02/08/08 |                                                                                                                                              |              |       | 08          |      |  |
| <sup>DWG No</sup> 7749114-200                                                                                                                                        |           |                                                                                                                                    |                           |                                                                                                                                              | REV          |       | PAGE<br>1/1 | Ξ    |  |
|                                                                                                                                                                      |           |                                                                                                                                    |                           |                                                                                                                                              | 0            |       | ./ 1        |      |  |