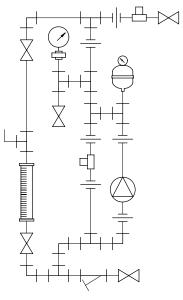

PIPING SCHEMATIC

NOTES:

- 1. ALL PIPING AND FITTINGS SHALL BE 1/2" SCH. 80 CPVC SOCKET WELD WITH EPDM SEALS UNLESS OTHERWISE REQUIRED BY COMPONENTS.
- 2. ALL VALVES TO BE VENTED.
- 3. ALL DIMENSIONS ARE IN INCHES AND ARE SHOWN FOR REFERENCE ONLY.