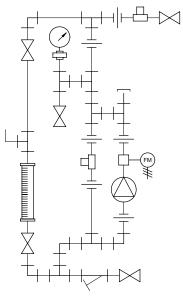

PIPING SCHEMATIC

NOTES:

- 1. ALL PIPING AND FITTINGS SHALL BE 1/2" SCH. 80 CPVC SOCKET WELD WITH EPDM SEALS UNLESS OTHERWISE REQUIRED BY COMPONENTS.
- 2. ALL VALVES TO BE VENTED.
- 3. ALL DIMENSIONS ARE IN INCHES AND ARE SHOWN FOR REFERENCE ONLY.