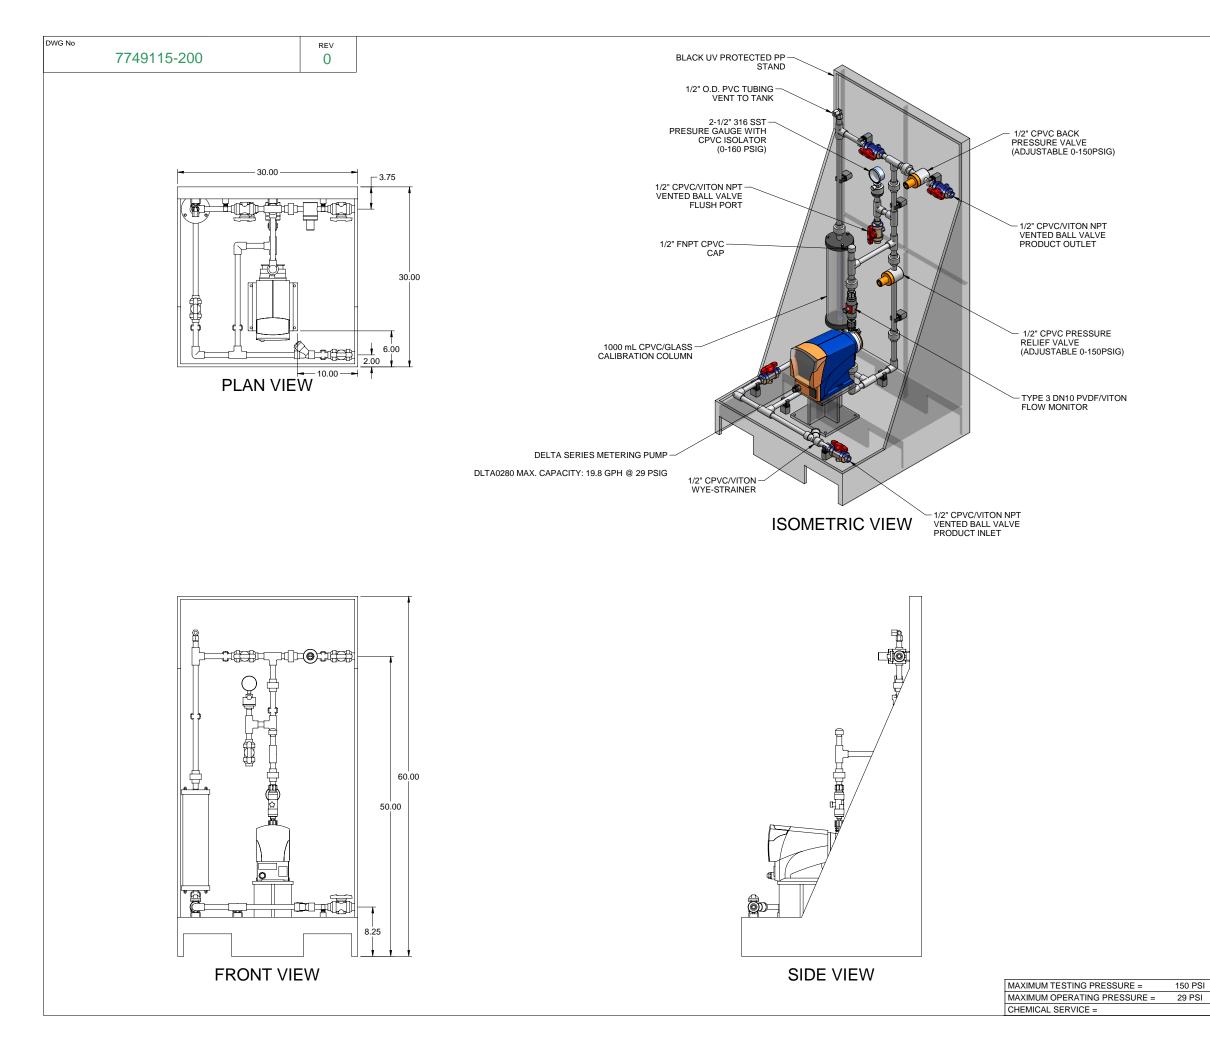

PIPING SCHEMATIC

NOTES:

- 1. ALL PIPING AND FITTINGS SHALL BE 1/2" SCH. 80 CPVC SOCKET WELD WITH EPDM SEALS UNLESS OTHERWISE REQUIRED BY COMPONENTS.
- 2. ALL VALVES TO BE VENTED.
- 3. ALL DIMENSIONS ARE IN INCHES AND ARE SHOWN FOR REFERENCE ONLY.

| 0                                                                                                                                                                    | 02/08/08                  | FIRST ISSUE                                                                                                                       |                          |                                                                                                                                              | GJS      |                              |             |      |  |
|----------------------------------------------------------------------------------------------------------------------------------------------------------------------|---------------------------|-----------------------------------------------------------------------------------------------------------------------------------|--------------------------|----------------------------------------------------------------------------------------------------------------------------------------------|----------|------------------------------|-------------|------|--|
| REV                                                                                                                                                                  | DATE                      | DESCRIPTION                                                                                                                       |                          |                                                                                                                                              |          | BY                           | APPD        | REVD |  |
|                                                                                                                                                                      |                           |                                                                                                                                   | REVISIONS                |                                                                                                                                              |          |                              |             |      |  |
| CUS                                                                                                                                                                  | TOMER PROP                | MINENT F                                                                                                                          | LUID CO                  | NT                                                                                                                                           | ROLS     | S INC                        | С.          |      |  |
|                                                                                                                                                                      | (F                        | RE-ENG                                                                                                                            | <b>NEERED</b>            | S١                                                                                                                                           | /STE     | M)                           |             |      |  |
| JOB No 7749115 PURCHASE ORDER No                                                                                                                                     |                           |                                                                                                                                   |                          |                                                                                                                                              |          |                              |             |      |  |
| SS1-G FLOOR 050 CPVC\VITON-V FM                                                                                                                                      |                           |                                                                                                                                   |                          |                                                                                                                                              |          |                              |             |      |  |
| GENERAL ARRANGEMENT                                                                                                                                                  |                           |                                                                                                                                   |                          |                                                                                                                                              |          |                              |             |      |  |
| THIS DRAWING IS THE PROPERTY OF PROMINENT FLUID CONTROLS INC. AND SHALL NOT BE COPIED OR<br>TRANSFERRED WITHOUT THE WRITTEN CONSENT OF PROMINENT FLUID CONTROLS INC. |                           |                                                                                                                                   |                          |                                                                                                                                              |          |                              |             |      |  |
| E                                                                                                                                                                    | engineers seal ProMinent® |                                                                                                                                   |                          |                                                                                                                                              |          |                              |             |      |  |
|                                                                                                                                                                      |                           | ProMinent THE PROMINENT GROUP OF COMPANIES                                                                                        |                          |                                                                                                                                              |          |                              |             |      |  |
|                                                                                                                                                                      |                           | PITTSBURGH, PA USA                                                                                                                |                          | WWW.PROMINENT.US                                                                                                                             |          |                              |             |      |  |
|                                                                                                                                                                      |                           | PROMINENT FLUID CONTROLS LTD.<br>490 SOUTHGATE DRIVE.<br>GUELPH, ONTARIO, CANADA<br>N1H 6J3<br>TEL 519 836 5692 FAX. 519 836 5226 |                          | PROMINENT FLUID CONTROLS INC.<br>RIDC PARK WEST<br>136 INDUSTRY DRIVE,<br>PITTSBURGH P.A., USA. 15275<br>TEL. 412 787 2484 FAX. 412 787 0704 |          |                              |             |      |  |
|                                                                                                                                                                      |                           | DESIGNED                                                                                                                          |                          |                                                                                                                                              |          | APPROVED                     |             |      |  |
|                                                                                                                                                                      |                           | DRAWN                                                                                                                             | DRAWN GJS<br>CHECKED DTH |                                                                                                                                              |          | SCALE N.T.S.   DATE 02/08/08 |             |      |  |
| DWG                                                                                                                                                                  | No                        | CHECKED                                                                                                                           | UIH                      | DAT                                                                                                                                          | _        | 02/08/                       |             |      |  |
| 7749115-200                                                                                                                                                          |                           |                                                                                                                                   |                          |                                                                                                                                              | REV<br>0 |                              | PAGE<br>1/1 | =    |  |