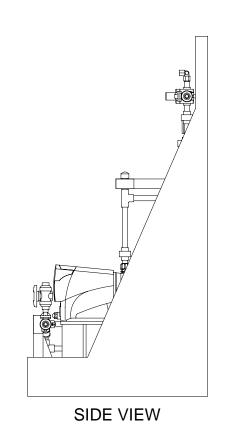

## NOTES:

TITLE

- 1. ALL PIPING AND FITTINGS SHALL BE 1/2" SCH. 80 CPVC SOCKET WELD WITH VITON SEALS UNLESS OTHERWISE REQUIRED BY COMPONENTS.
- 2. ALL VALVES TO BE VENTED.
- 3. ALL DIMENSIONS ARE IN INCHES AND ARE SHOWN FOR REFERENCE ONLY.