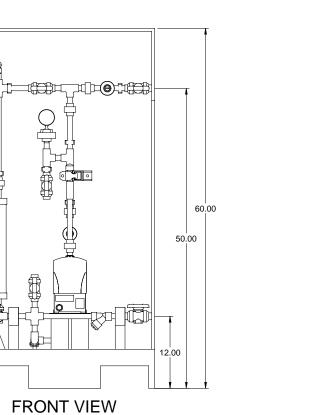

## NOTES:

TITLE

- 1. ALL PIPING AND FITTINGS SHALL BE 1/2" SCH. 80 CPVC SOCKET WELD WITH VITON SEALS UNLESS OTHERWISE REQUIRED BY COMPONENTS.
- 2. ALL VALVES TO BE VENTED.
- 3. ALL DIMENSIONS ARE IN INCHES AND ARE SHOWN FOR REFERENCE ONLY.