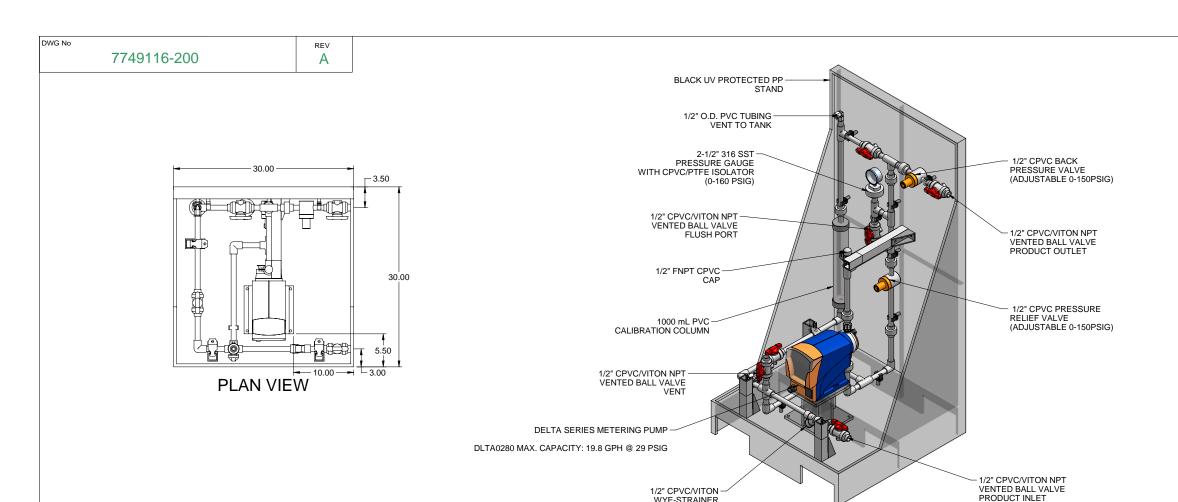

WYE-STRAINER

ISOMETRIC VIEW

## NOTES:

TITLE

- 1. ALL PIPING AND FITTINGS SHALL BE 1/2" SCH. 80 CPVC SOCKET WELD WITH VITON SEALS UNLESS OTHERWISE REQUIRED BY COMPONENTS.
- 2. ALL VALVES TO BE VENTED.
- 3. ALL DIMENSIONS ARE IN INCHES AND ARE SHOWN FOR REFERENCE ONLY.

MAXIMUM TESTING PRESSURE = 150 PSI DWG No MAXIMUM OPERATING PRESSURE = 29 PSI CHEMICAL SERVICE =

7749116-200

Α 1/1