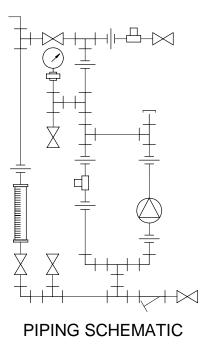

## NOTES:

TITLE

- 1. ALL PIPING AND FITTINGS SHALL BE 1/2" SCH. 80 CPVC SOCKET WELD WITH VITON SEALS UNLESS OTHERWISE REQUIRED BY COMPONENTS.
- 2. ALL VALVES TO BE VENTED.
- 3. ALL DIMENSIONS ARE IN INCHES AND ARE SHOWN FOR REFERENCE ONLY.