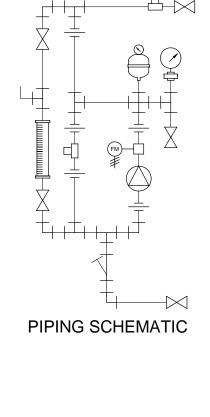

## NOTES:

- 1. ALL PIPING AND FITTINGS SHALL BE 1/2"(20MM) SR232 PVDF FUSION WELD WITH VITON SEALS UNLESS OTHERWISE REQUIRED BY
- 2. ALL DIMENSIONS ARE IN INCHES AND ARE SHOWN FOR REFERENCE ONLY.

GJS

BY APPD REVD