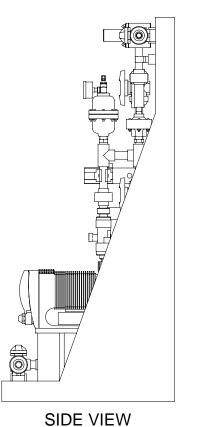

FRONT VIEW

REV

0

DWG No

7749119-200

## NOTES:

- 1. ALL PIPING AND FITTINGS SHALL BE 1/2"(20MM) SR232 PVDF FUSION WELD WITH VITON SEALS UNLESS OTHERWISE REQUIRED BY
- 2. ALL DIMENSIONS ARE IN INCHES AND ARE SHOWN FOR REFERENCE ONLY.

GJS

BY APPD REVD