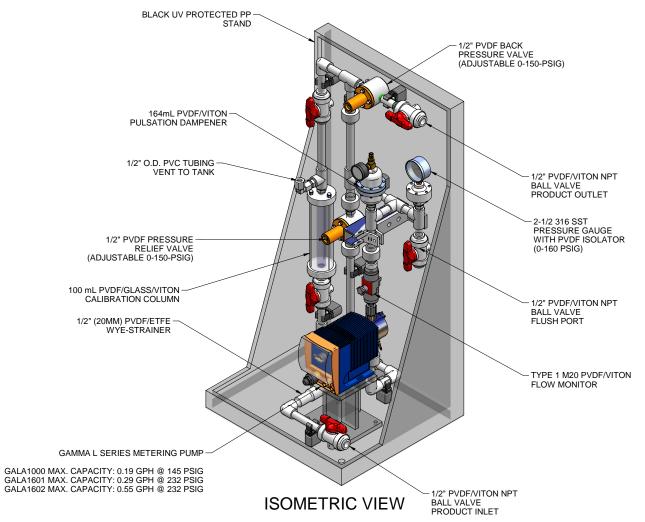

## NOTES:

- 1. ALL PIPING AND FITTINGS SHALL BE 1/2"(20MM) SR232 PVDF FUSION WELD WITH VITON SEALS UNLESS OTHERWISE REQUIRED BY
- 2. ALL DIMENSIONS ARE IN INCHES AND ARE SHOWN FOR REFERENCE ONLY.

GJS

BY APPD REVD