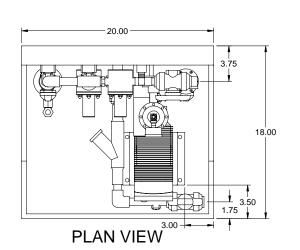

## NOTES:

- 1. ALL PIPING AND FITTINGS SHALL BE 1/2"(20MM) SR232 PVDF FUSION WELD WITH VITON SEALS UNLESS OTHERWISE REQUIRED BY
- 2. ALL DIMENSIONS ARE IN INCHES AND ARE SHOWN FOR REFERENCE ONLY.

GJS

BY APPD REVD