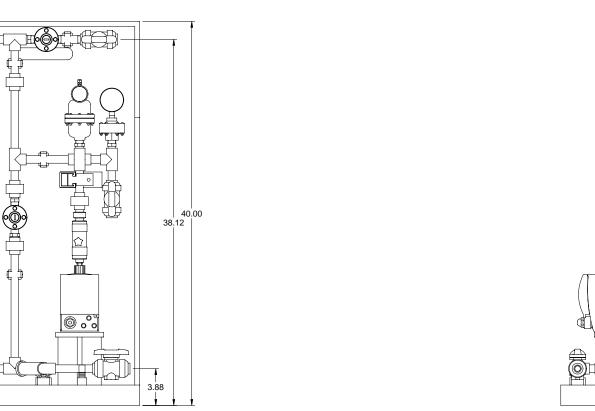

FRONT VIEW

REV

0

DWG No

7749119-200

## NOTES:

- 1. ALL PIPING AND FITTINGS SHALL BE 1/2"(20MM) SR232 PVDF FUSION WELD WITH VITON SEALS UNLESS OTHERWISE REQUIRED BY
- 2. ALL DIMENSIONS ARE IN INCHES AND ARE SHOWN FOR REFERENCE ONLY.

GJS

BY APPD REVD