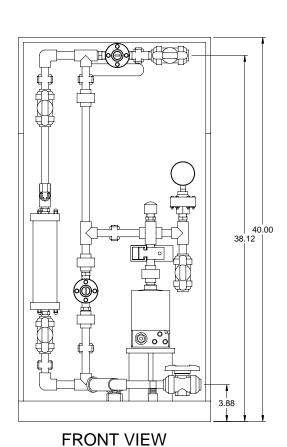

- 1. ALL PIPING AND FITTINGS SHALL BE 1/2"(20MM) SR232 PVDF FUSION WELD WITH VITON SEALS UNLESS OTHERWISE REQUIRED BY
- 2. ALL DIMENSIONS ARE IN INCHES AND ARE SHOWN FOR REFERENCE ONLY.

FIRST ISSUE

DESCRIPTION

(PRE-ENGINEERED SYSTEM)

SS1-A\_FLOOR\_050\_PVDF\VITON

**GENERAL ARRANGEMENT** 

THIS DRAWING IS THE PROPERTY OF PROMINENT FLUID CONTROLS INC. AND SHALL NOT BE COPIED OR TRANSFERRED WITHOUT THE WRITTEN CONSENT OF PROMINENT FLUID CONTROLS INC.