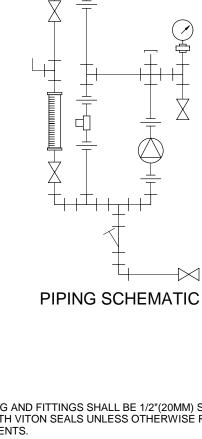

- 1. ALL PIPING AND FITTINGS SHALL BE 1/2"(20MM) SR232 PVDF FUSION WELD WITH VITON SEALS UNLESS OTHERWISE REQUIRED BY
- 2. ALL DIMENSIONS ARE IN INCHES AND ARE SHOWN FOR REFERENCE ONLY.

FIRST ISSUE

DESCRIPTION