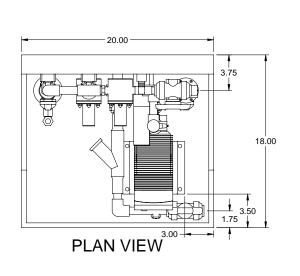

EL. 412 787 2484

APPROVED

SCALE

136 INDUSTRY DRIVE

BY APPD REVD

SIDE VIEW

CHECKED DTH DATE 01/28/08 MAXIMUM TESTING PRESSURE = 150 PSI DWG No REV PAGE MAXIMUM OPERATING PRESSURE = 145-232 PSI 7749120-200 1/1 0 CHEMICAL SERVICE =