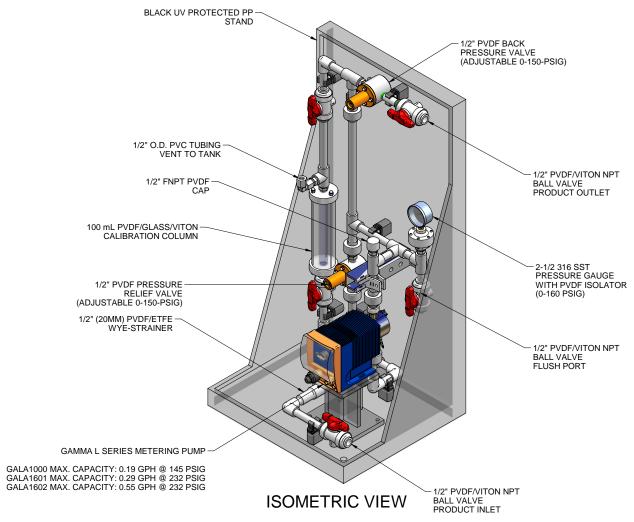

(PRE-ENGINEERED SYSTEM)

SS1-A\_FLOOR\_050\_PVDF\VITON

**GENERAL ARRANGEMENT** 

THIS DRAWING IS THE PROPERTY OF PROMINENT FLUID CONTROLS INC. AND SHALL NOT BE COPIED OR TRANSFERRED WITHOUT THE WRITTEN CONSENT OF PROMINENT FLUID CONTROLS INC.