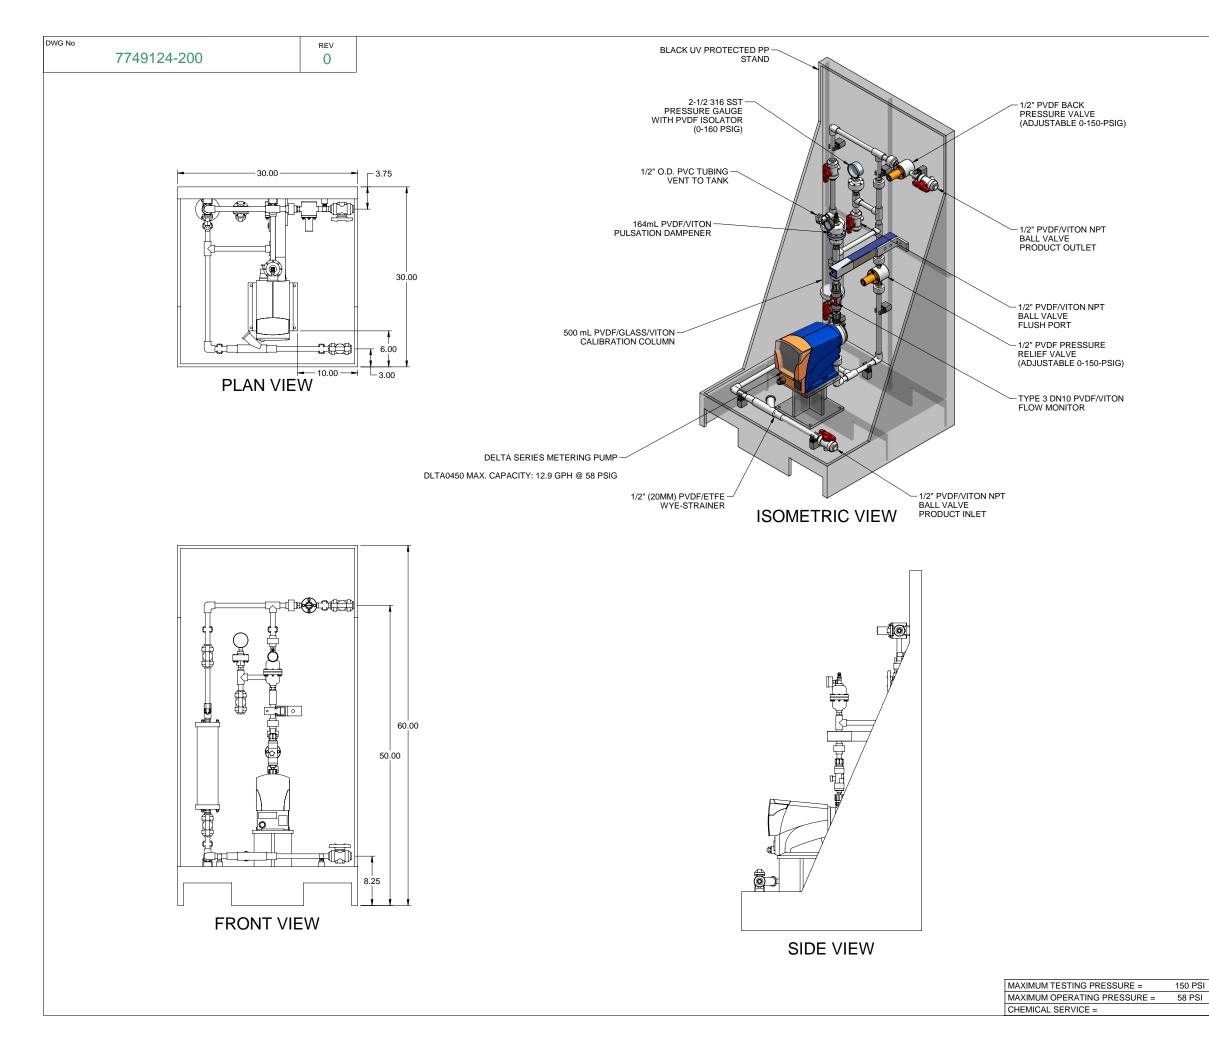

NOTES:

- 1. ALL PIPING AND FITTINGS SHALL BE 1/2"(20MM) SR232 PVDF FUSION WELD WITH VITON SEALS UNLESS OTHERWISE REQUIRED BY COMPONENTS.
- 2. ALL DIMENSIONS ARE IN INCHES AND ARE SHOWN FOR REFERENCE ONLY.

| 0              | 01/28/08    | FIRST ISSUE                                                                                                                       |                                                 |                                                                                                                                             |              | GJS     |      |      |
|----------------|-------------|-----------------------------------------------------------------------------------------------------------------------------------|-------------------------------------------------|---------------------------------------------------------------------------------------------------------------------------------------------|--------------|---------|------|------|
| REV            | DATE        | DESCRIPTION                                                                                                                       |                                                 |                                                                                                                                             |              | BY      | APPD | REVD |
|                |             | REVISIONS                                                                                                                         |                                                 |                                                                                                                                             |              |         |      |      |
| CUST           | _           |                                                                                                                                   | LUID CO                                         |                                                                                                                                             | _            |         | С.   |      |
| JOB            | · · · · · · | 7749124 PURCHASE ORDER No                                                                                                         |                                                 |                                                                                                                                             |              |         |      |      |
| TITLE          | SS1-F       | _FLOOR_(                                                                                                                          | 050_PVDF                                        | \VI                                                                                                                                         | TON_F        | PD_F    | -M   |      |
|                |             | GENERA                                                                                                                            | L ARRANC                                        | GEN                                                                                                                                         | MENT         |         |      |      |
|                |             |                                                                                                                                   | INENT FLUID CONTROLS I<br>TEN CONSENT OF PROMIN |                                                                                                                                             |              |         | R    |      |
| ENGINEERS SEAL |             |                                                                                                                                   |                                                 |                                                                                                                                             |              |         | R    |      |
|                |             | PITTSE                                                                                                                            | BURGH, PA USA                                   | ١                                                                                                                                           | WWW.PROM     | MINENT. | US   |      |
|                |             | PROMINENT FLUID CONTROLS LTD.<br>490 SOUTHGATE DRIVE.<br>GUELPH, ONTARIO, CANADA<br>N1H 6J3<br>TEL 519 836 5692 FAX. 519 836 5226 |                                                 | PROMINENT FLUID CONTROLS INC.<br>RIDC PARK WEST<br>136 INDUSTRY DRIVE,<br>PITTSBURGH P.A., USA. 15275<br>TEL 412 787 2484 FAX. 412 787 0704 |              |         |      |      |
|                |             | DESIGNED                                                                                                                          | APPROVED                                        |                                                                                                                                             |              |         |      |      |
|                |             | DRAWN                                                                                                                             | 000                                             |                                                                                                                                             | SCALE N.T.S. |         |      |      |
|                |             | CHECKED                                                                                                                           | DTH                                             | DAT                                                                                                                                         | E            | 01/28/  | /08  |      |
| DWG            |             |                                                                                                                                   |                                                 |                                                                                                                                             | REV          |         | PAG  | Ξ    |
|                | 774         | 19124-200                                                                                                                         |                                                 |                                                                                                                                             | 0            |         | 1/1  |      |
|                |             |                                                                                                                                   |                                                 |                                                                                                                                             |              |         |      |      |