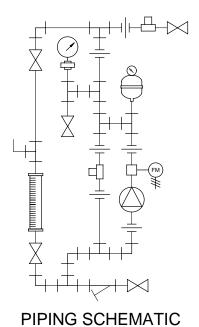

NOTES:

- 1. ALL PIPING AND FITTINGS SHALL BE 1/2"(20MM) SR232 PVDF FUSION WELD WITH VITON SEALS UNLESS OTHERWISE REQUIRED BY COMPONENTS.
- 2. ALL DIMENSIONS ARE IN INCHES AND ARE SHOWN FOR REFERENCE ONLY.

| 0              | 01/28/08    | FIRST ISSUE                                                                                                                       |                                                 |                                                                                                                                             |              | GJS     |      |      |
|----------------|-------------|-----------------------------------------------------------------------------------------------------------------------------------|-------------------------------------------------|---------------------------------------------------------------------------------------------------------------------------------------------|--------------|---------|------|------|
| REV            | DATE        | DESCRIPTION                                                                                                                       |                                                 |                                                                                                                                             |              | BY      | APPD | REVD |
|                |             | REVISIONS                                                                                                                         |                                                 |                                                                                                                                             |              |         |      |      |
| CUST           | _           |                                                                                                                                   | LUID CO                                         |                                                                                                                                             | _            |         | С.   |      |
| JOB            | · · · · · · | 7749124 PURCHASE ORDER No                                                                                                         |                                                 |                                                                                                                                             |              |         |      |      |
| TITLE          | SS1-F       | _FLOOR_(                                                                                                                          | 050_PVDF                                        | \VI                                                                                                                                         | TON_F        | PD_F    | -M   |      |
|                |             | GENERA                                                                                                                            | L ARRANC                                        | GEN                                                                                                                                         | MENT         |         |      |      |
|                |             |                                                                                                                                   | INENT FLUID CONTROLS I<br>TEN CONSENT OF PROMIN |                                                                                                                                             |              |         | R    |      |
| ENGINEERS SEAL |             |                                                                                                                                   |                                                 |                                                                                                                                             |              |         | R    |      |
|                |             | PITTSE                                                                                                                            | BURGH, PA USA                                   | ١                                                                                                                                           | WWW.PROM     | MINENT. | US   |      |
|                |             | PROMINENT FLUID CONTROLS LTD.<br>490 SOUTHGATE DRIVE.<br>GUELPH, ONTARIO, CANADA<br>N1H 6J3<br>TEL 519 836 5692 FAX. 519 836 5226 |                                                 | PROMINENT FLUID CONTROLS INC.<br>RIDC PARK WEST<br>136 INDUSTRY DRIVE,<br>PITTSBURGH P.A., USA. 15275<br>TEL 412 787 2484 FAX. 412 787 0704 |              |         |      |      |
|                |             | DESIGNED                                                                                                                          | APPROVED                                        |                                                                                                                                             |              |         |      |      |
|                |             | DRAWN                                                                                                                             | 000                                             |                                                                                                                                             | SCALE N.T.S. |         |      |      |
|                |             | CHECKED                                                                                                                           | DTH                                             | DAT                                                                                                                                         | E            | 01/28/  | /08  |      |
| DWG            |             |                                                                                                                                   |                                                 |                                                                                                                                             | REV          |         | PAG  | Ξ    |
|                | 774         | 19124-200                                                                                                                         |                                                 |                                                                                                                                             | 0            |         | 1/1  |      |
|                |             |                                                                                                                                   |                                                 |                                                                                                                                             |              |         |      |      |