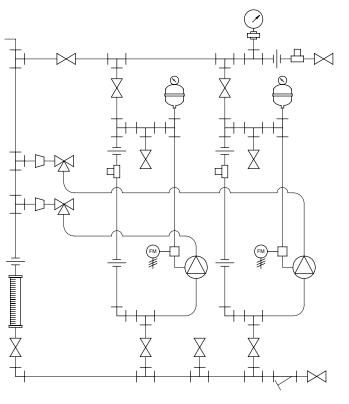

PIPING SCHEMATIC

## NOTES:

- 1. ALL PIPING AND FITTINGS SHALL BE 1/2" SCH. 80 PVC SOCKET WELD WITH VITON SEALS UNLESS OTHERWISE REQUIRED BY COMPONENTS.
- 2. ALL DIMENSIONS ARE IN INCHES AND ARE SHOWN FOR REFERENCE ONLY.