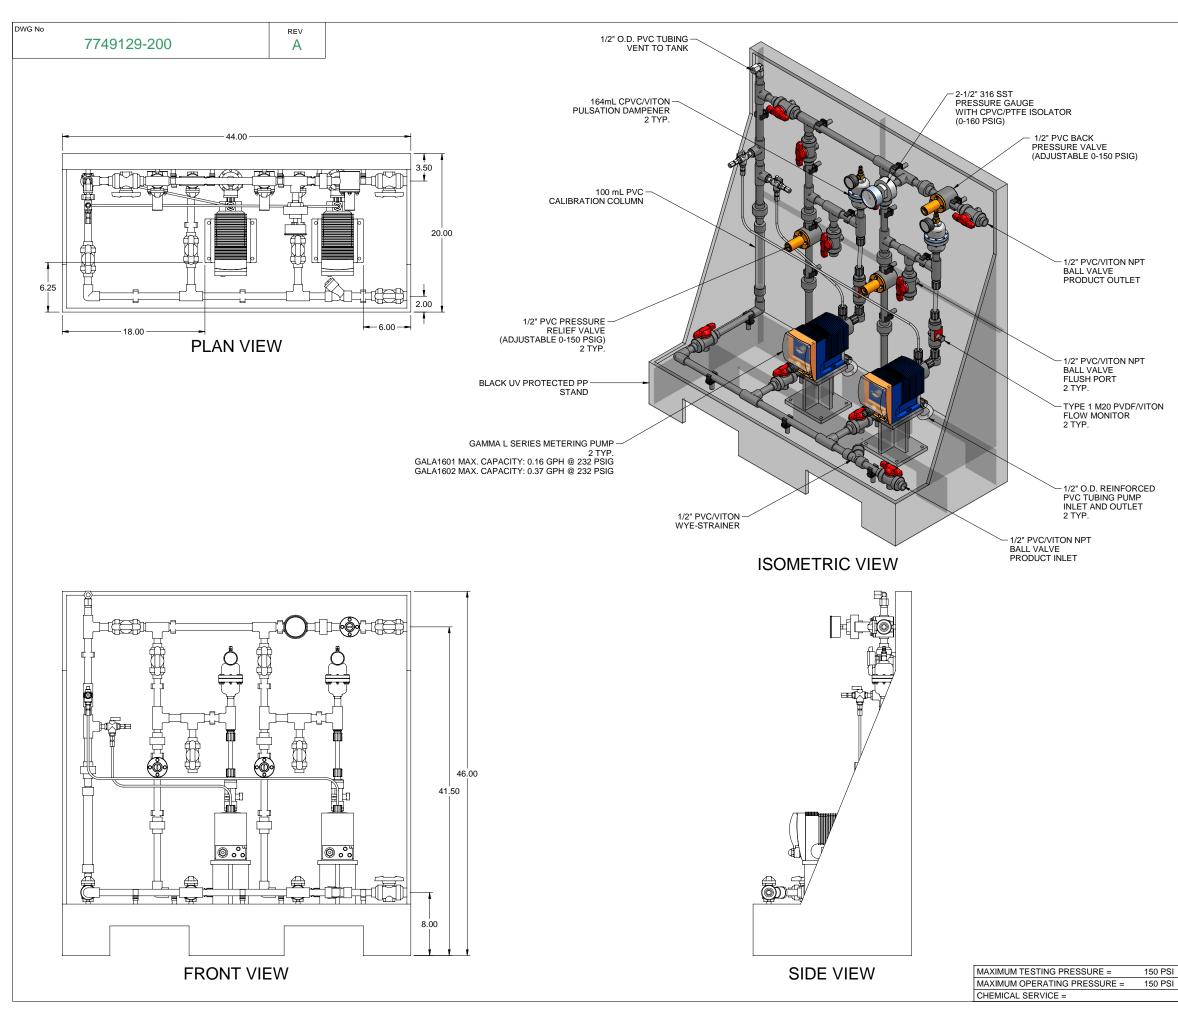

PIPING SCHEMATIC

## NOTES:

- 1. ALL PIPING AND FITTINGS SHALL BE 1/2" SCH. 80 PVC SOCKET WELD WITH VITON SEALS UNLESS OTHERWISE REQUIRED BY COMPONENTS.
- 2. ALL DIMENSIONS ARE IN INCHES AND ARE SHOWN FOR REFERENCE ONLY.

| A   05/06/09   REVISED PER BASIC SKID   G.     0   01/14/08   FIRST ISSUE   G.     REV   DATE   DESCRIPTION   B     REVISIONS     CUSTOMER   PROMINENT FLUID CONTROLS II<br>(PRE-ENGINEERED SYSTEM)     JOB №   7749129   PURCHASE ORDER №     TITLESS2-B_FLOOR_050_PVC\VITON_DEGAS<br>GENERAL ARRANGEMENT     THIS DRAWING IS THE PROPERTY OF PROMINENT FLUID CONTROLS INC. AND SHALL NOT BE COPI<br>TRANSFERRED WITHOUT THE WRITTEN CONSENT OF PROMINENT FLUID CONTROLS INC.                                                                                                                                                                                                                                                                                         | Y APPD RE       |
|------------------------------------------------------------------------------------------------------------------------------------------------------------------------------------------------------------------------------------------------------------------------------------------------------------------------------------------------------------------------------------------------------------------------------------------------------------------------------------------------------------------------------------------------------------------------------------------------------------------------------------------------------------------------------------------------------------------------------------------------------------------------|-----------------|
| 0   01/14/08   FIRST ISSUE   G.     REV   DATE   DESCRIPTION   B     REVISIONS     CUSTOMER   PROMINENT FLUID CONTROLS II<br>(PRE-ENGINEERED SYSTEM)     JOB N0   7749129   PURCHASE ORDER N0     TITLESS2-B_FLOOR_050_PVC\VITON_DEGAS<br>GENERAL ARRANGEMENT     THIS DRAWING IS THE PROPERTY OF PROMINENT FLUID CONTROLS INC. AND SHALL NOT BE COPIL<br>TRANSFERRED WITHOUT THE WRITTEN CONSENT OF PROMINENT FLUID CONTROLS INC.                                                                                                                                                                                                                                                                                                                                     | Y APPD RE       |
| REV DATE DESCRIPTION B   REVISIONS REVISIONS   CUSTOMER PROMINENT FLUID CONTROLS II<br>(PRE-ENGINEERED SYSTEM))   JOB No 7749129   PURCHASE ORDER NO   TITLESS2-B_FLOOR_050_PVC\VITON_DEGAS<br>GENERAL ARRANGEMENT   THIS DRAWING IS THE PROPERTY OF PROMINENT FLUID CONTROLS INC. AND SHALL NOT BE COPIL<br>TRANSFERRED WITHOUT THE WRITTEN CONSENT OF PROMINENT FLUID CONTROLS INC.   ENGINEERS SEAL                                                                                                                                                                                                                                                                                                                                                                 | Y APPD RE       |
| REVISIONS     CUSTOMER     PROMINENT FLUID CONTROLS II<br>(PRE-ENGINEERED SYSTEM)     JOB N0     7749129     PURCHASE ORDER N0     TITLESS2-B_FLOOR_050_PVC\VITON_DEGAS<br>GENERAL ARRANGEMENT     THIS DRAWING IS THE PROPERTY OF PROMINENT FLUID CONTROLS INC. AND SHALL NOT BE COPI<br>TRANSFERRED WITHOUT THE WRITTEN CONSENT OF PROMINENT FLUID CONTROLS INC.     ENGINEERS SEAL                                                                                                                                                                                                                                                                                                                                                                                  | NC.<br>_PD_FI   |
| CUSTOMER PROMINENT FLUID CONTROLS II<br>(PRE-ENGINEERED SYSTEM)<br>JOB No 7749129 PURCHASE ORDER NO<br>TITLESS2-B_FLOOR_050_PVC\VITON_DEGAS<br>GENERAL ARRANGEMENT<br>THIS DRAWING IS THE PROPERTY OF PROMINENT FLUID CONTROLS INC. AND SHALL NOT BE COPIN<br>TRANSFERRED WITHOUT THE WRITTEN CONSENT OF PROMINENT FLUID CONTROLS INC.<br>ENGINEERS SEAL                                                                                                                                                                                                                                                                                                                                                                                                               | _PD_FI          |
| (PRE-ENGINEERED SYSTEM)     JOB №   7749129     PURCHASE ORDER №     TITLESS2-B_FLOOR_050_PVC\VITON_DEGAS     GENERAL ARRANGEMENT     THIS DRAWING IS THE PROPERTY OF PROMINENT FLUID CONTROLS INC. AND SHALL NOT BE COPI     THIS DRAWING IS THE PROPERTY OF PROMINENT FLUID CONTROLS INC. AND SHALL NOT BE COPI     THIS DRAWING IS THE PROPERTY OF PROMINENT FLUID CONTROLS INC. AND SHALL NOT BE COPI     THIS DRAWING IS THE PROPERTY OF PROMINENT FLUID CONTROLS INC. AND SHALL NOT BE COPI     THIS DRAWING IS THE PROPERTY OF PROMINENT FLUID CONTROLS INC. AND SHALL NOT BE COPI     THIS DRAWING IS THE PROPERTY OF PROMINENT FLUID CONTROLS INC. AND SHALL NOT BE COPI     THIS DRAWING IS THE PROPERTY OF PROMINENT FLUID CONTROLS INC.     ENGINEERS SEAL | _PD_FI          |
| (PRE-ENGINEERED SYSTEM)     JOB №   7749129     PURCHASE ORDER №     TITLESS2-B_FLOOR_050_PVC\VITON_DEGAS     GENERAL ARRANGEMENT     THIS DRAWING IS THE PROPERTY OF PROMINENT FLUID CONTROLS INC. AND SHALL NOT BE COPI     THIS DRAWING IS THE PROPERTY OF PROMINENT FLUID CONTROLS INC. AND SHALL NOT BE COPI     THIS DRAWING IS THE PROPERTY OF PROMINENT FLUID CONTROLS INC. AND SHALL NOT BE COPI     THIS DRAWING IS THE PROPERTY OF PROMINENT FLUID CONTROLS INC. AND SHALL NOT BE COPI     THIS DRAWING IS THE PROPERTY OF PROMINENT FLUID CONTROLS INC. AND SHALL NOT BE COPI     THIS DRAWING IS THE PROPERTY OF PROMINENT FLUID CONTROLS INC. AND SHALL NOT BE COPI     THIS DRAWING IS THE PROPERTY OF PROMINENT FLUID CONTROLS INC.     ENGINEERS SEAL | _PD_FI          |
| JOB NO 7749129 PURCHASE ORDER NO<br>TITLESS2-B_FLOOR_050_PVC\VITON_DEGAS<br>GENERAL ARRANGEMENT<br>THIS DRAWING IS THE PROPERTY OF PROMINENT FLUID CONTROLS INC. AND SHALL NOT BE COPIN<br>TRANSFERRED WITHOUT THE WRITTEN CONSENT OF PROMINENT FLUID CONTROLS INC.<br>ENGINEERS SEAL                                                                                                                                                                                                                                                                                                                                                                                                                                                                                  |                 |
| TITLESS2-B_FLOOR_050_PVC\VITON_DEGAS<br>GENERAL ARRANGEMENT<br>THIS DRAWING IS THE PROPERTY OF PROMINENT FLUID CONTROLS INC. AND SHALL NOT BE COPIN<br>TRANSFERRED WITHOUT THE WRITTEN CONSENT OF PROMINENT FLUID CONTROLS INC.<br>ENGINEERS SEAL                                                                                                                                                                                                                                                                                                                                                                                                                                                                                                                      |                 |
| GENERAL ARRANGEMENT<br>THIS DRAWING IS THE PROPERTY OF PROMINENT FLUID CONTROLS INC. AND SHALL NOT BE COPIL<br>TRANSFERRED WITHOUT THE WRITTEN CONSENT OF PROMINENT FLUID CONTROLS INC.<br>ENGINEERS SEAL                                                                                                                                                                                                                                                                                                                                                                                                                                                                                                                                                              |                 |
| THIS DRAWING IS THE PROPERTY OF PROMINENT FLUID CONTROLS INC. AND SHALL NOT BE COPI<br>TRANSFERRED WITHOUT THE WRITTEN CONSENT OF PROMINENT FLUID CONTROLS INC.                                                                                                                                                                                                                                                                                                                                                                                                                                                                                                                                                                                                        | D OR            |
| TRANSFERRED WITHOUT THE WRITTEN CONSENT OF PROMINENT FLUID CONTROLS INC.                                                                                                                                                                                                                                                                                                                                                                                                                                                                                                                                                                                                                                                                                               | DOR             |
| ENGINEERS SEAL                                                                                                                                                                                                                                                                                                                                                                                                                                                                                                                                                                                                                                                                                                                                                         |                 |
| engineers seal ProMine                                                                                                                                                                                                                                                                                                                                                                                                                                                                                                                                                                                                                                                                                                                                                 |                 |
|                                                                                                                                                                                                                                                                                                                                                                                                                                                                                                                                                                                                                                                                                                                                                                        |                 |
|                                                                                                                                                                                                                                                                                                                                                                                                                                                                                                                                                                                                                                                                                                                                                                        | <u>זחל</u>      |
|                                                                                                                                                                                                                                                                                                                                                                                                                                                                                                                                                                                                                                                                                                                                                                        |                 |
| ProMinent THE PROMINENT GROUP OF CO                                                                                                                                                                                                                                                                                                                                                                                                                                                                                                                                                                                                                                                                                                                                    | IPANIES         |
| PITTSBURGH, PA USA WWW.PROMINE                                                                                                                                                                                                                                                                                                                                                                                                                                                                                                                                                                                                                                                                                                                                         | NT.US           |
| PROMINENT FLUID CONTROLS LTD. PROMINENT FLUID CO                                                                                                                                                                                                                                                                                                                                                                                                                                                                                                                                                                                                                                                                                                                       | ONTROLS INC.    |
| 490 SOUTHGATE DRIVE. RIDC PARK WEST<br>GUELPH, ONTARIO, CANADA 136 INDUSTRY DRIVE                                                                                                                                                                                                                                                                                                                                                                                                                                                                                                                                                                                                                                                                                      |                 |
| N1H 6J3 PITTSBURGH P.A., US                                                                                                                                                                                                                                                                                                                                                                                                                                                                                                                                                                                                                                                                                                                                            |                 |
|                                                                                                                                                                                                                                                                                                                                                                                                                                                                                                                                                                                                                                                                                                                                                                        | X. 412 787 0704 |
| DESIGNED GJS APPROVED                                                                                                                                                                                                                                                                                                                                                                                                                                                                                                                                                                                                                                                                                                                                                  |                 |
| DRAWN GJS SCALE N                                                                                                                                                                                                                                                                                                                                                                                                                                                                                                                                                                                                                                                                                                                                                      | T.S.            |
| CHECKED DTH DATE 01/                                                                                                                                                                                                                                                                                                                                                                                                                                                                                                                                                                                                                                                                                                                                                   | 1.0.            |
| DWG No DEV                                                                                                                                                                                                                                                                                                                                                                                                                                                                                                                                                                                                                                                                                                                                                             | 14/08           |
| 7749129-200 A                                                                                                                                                                                                                                                                                                                                                                                                                                                                                                                                                                                                                                                                                                                                                          |                 |