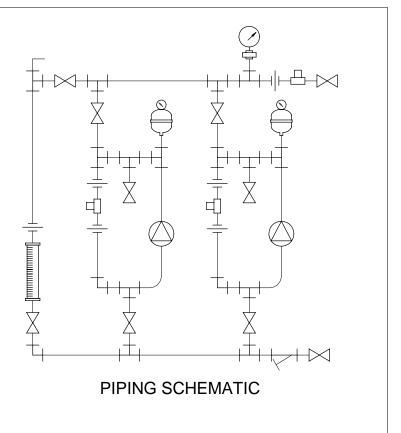

## NOTES:

- 1. ALL PIPING AND FITTINGS SHALL BE 1/2" SCH. 80 PVC SOCKET WELD WITH VITON SEALS UNLESS OTHERWISE REQUIRED BY COMPONENTS.
- 2. ALL DIMENSIONS ARE IN INCHES AND ARE SHOWN FOR REFERENCE ONLY.