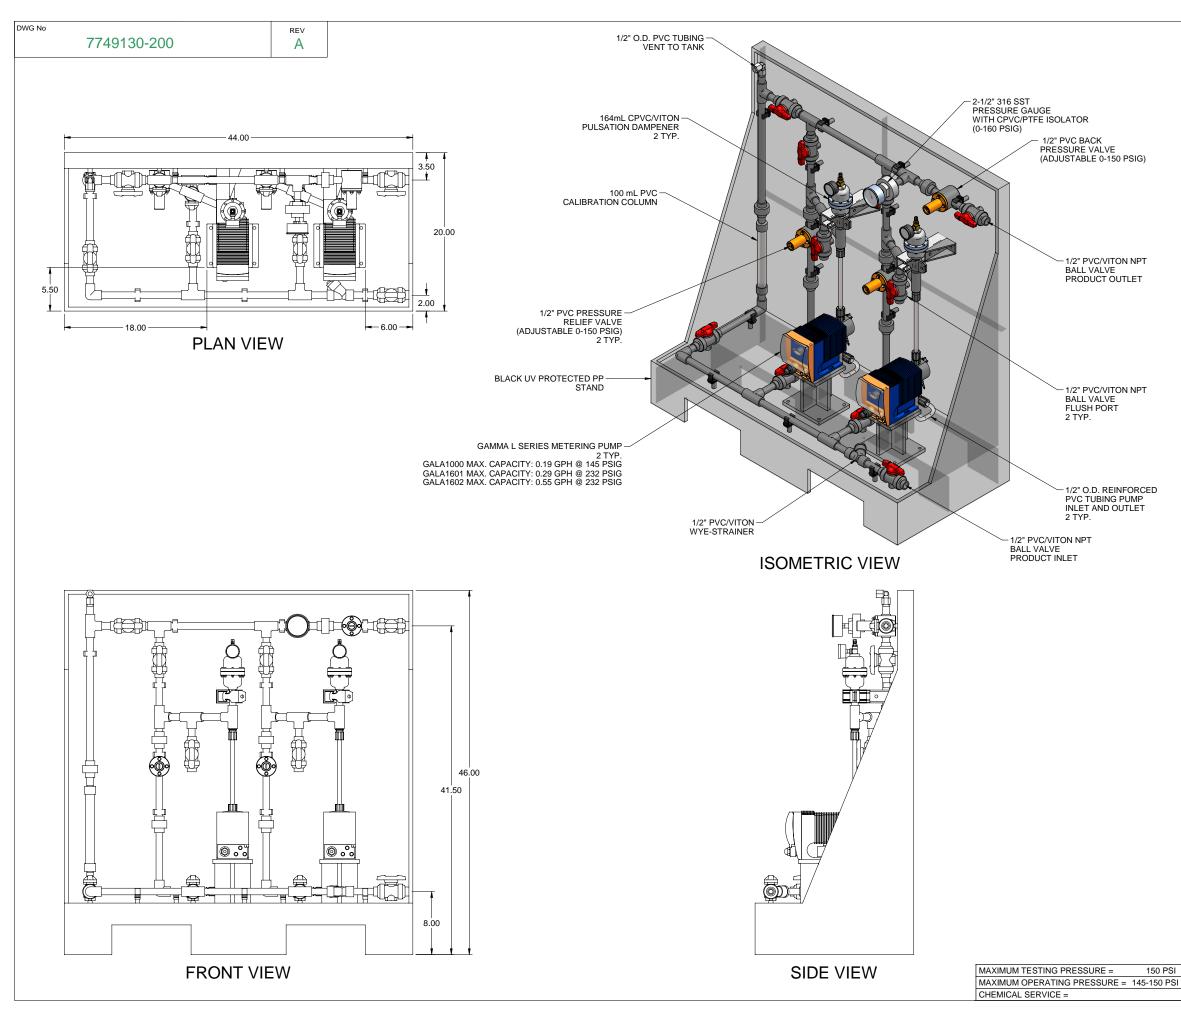

## NOTES:

- 1. ALL PIPING AND FITTINGS SHALL BE 1/2" SCH. 80 PVC SOCKET WELD WITH VITON SEALS UNLESS OTHERWISE REQUIRED BY COMPONENTS.
- 2. ALL DIMENSIONS ARE IN INCHES AND ARE SHOWN FOR REFERENCE ONLY.