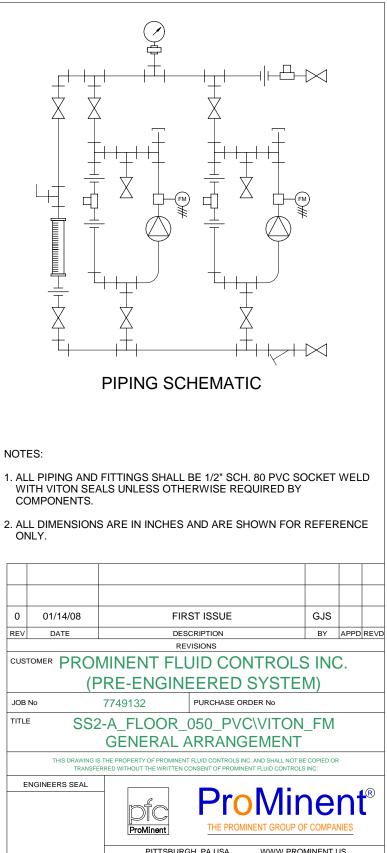

|             | FILISBURGH, FA USA                                                                          |                   | WWW.PROMINENT.03                                                                                      |               |                   |
|-------------|---------------------------------------------------------------------------------------------|-------------------|-------------------------------------------------------------------------------------------------------|---------------|-------------------|
|             | PROMINENT FLUID CONTROLS LTD.<br>490 SOUTHGATE DRIVE.<br>GUELPH, ONTARIO, CANADA<br>N1H 6J3 |                   | PROMINENT FLUID CONTROLS INC.<br>RIDC PARK WEST<br>136 INDUSTRY DRIVE,<br>PITTSBURGH P.A., USA. 15275 |               |                   |
|             |                                                                                             |                   |                                                                                                       |               |                   |
|             |                                                                                             |                   |                                                                                                       |               |                   |
|             |                                                                                             |                   |                                                                                                       |               |                   |
|             | TEL. 519 836 5692                                                                           | FAX. 519 836 5226 | TEL. 4                                                                                                | 12 787 2484 I | FAX. 412 787 0704 |
|             | DESIGNED GJS<br>DRAWN GJS                                                                   |                   | APPROVED                                                                                              |               |                   |
|             |                                                                                             |                   | SCALE N.T.S.                                                                                          |               |                   |
|             | CHECKED                                                                                     | DTH               | DAT                                                                                                   | e 01          | /14/08            |
| DWG No      |                                                                                             |                   |                                                                                                       | REV           | PAGE              |
| 7749132-200 |                                                                                             |                   |                                                                                                       | 0             | 1/1               |
|             | TT TO TOL LOO                                                                               |                   |                                                                                                       | 0             | 1/1               |