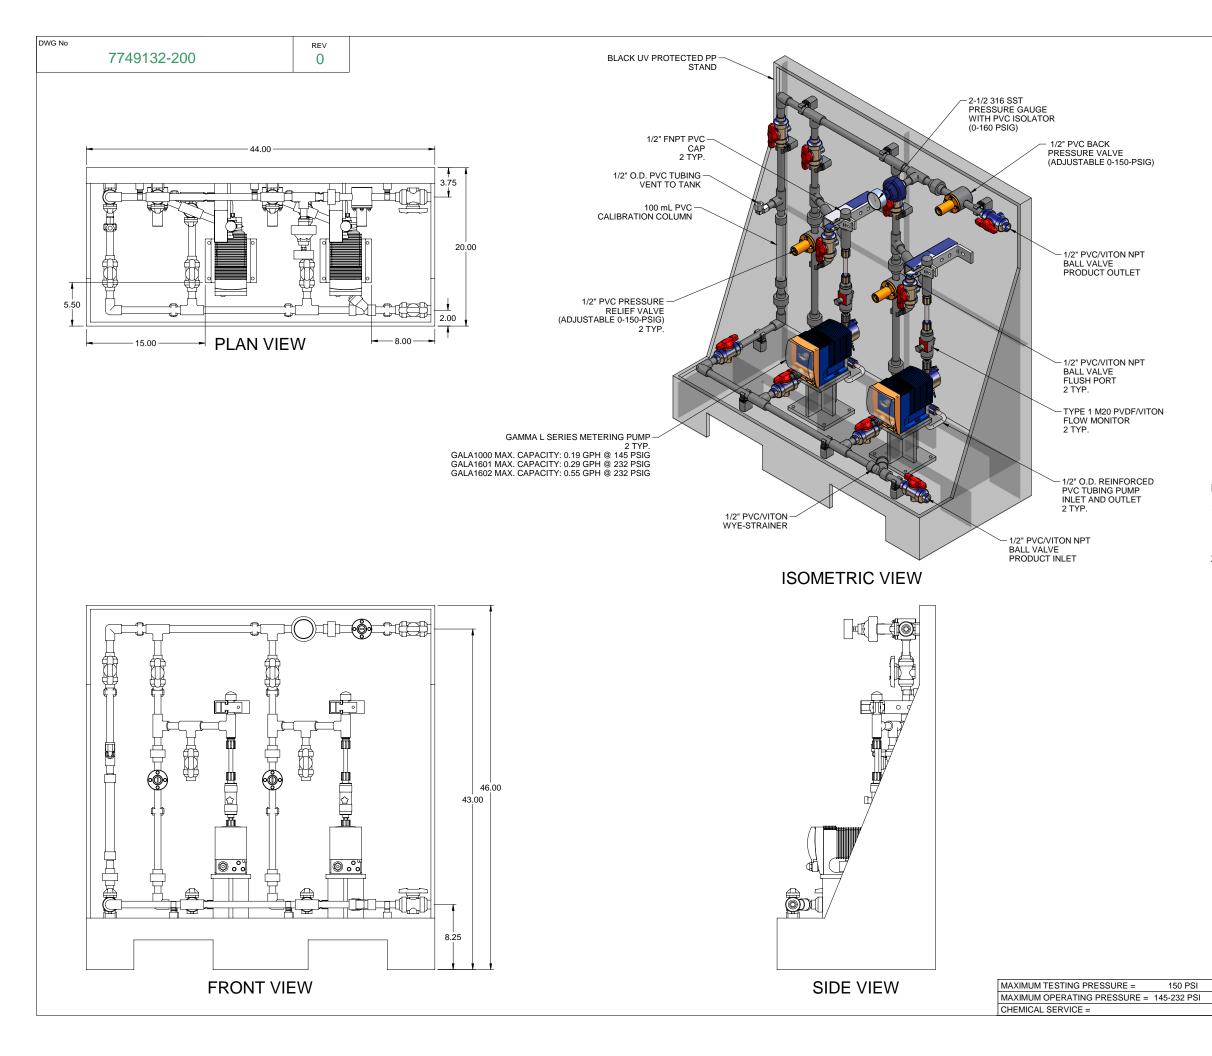

|             | FILISBURGH, FA USA                                                                          |                   | WWW.PROMINENT.03                                                                                      |               |                   |
|-------------|---------------------------------------------------------------------------------------------|-------------------|-------------------------------------------------------------------------------------------------------|---------------|-------------------|
|             | PROMINENT FLUID CONTROLS LTD.<br>490 SOUTHGATE DRIVE.<br>GUELPH, ONTARIO, CANADA<br>N1H 6J3 |                   | PROMINENT FLUID CONTROLS INC.<br>RIDC PARK WEST<br>136 INDUSTRY DRIVE,<br>PITTSBURGH P.A., USA. 15275 |               |                   |
|             |                                                                                             |                   |                                                                                                       |               |                   |
|             |                                                                                             |                   |                                                                                                       |               |                   |
|             |                                                                                             |                   |                                                                                                       |               |                   |
|             | TEL. 519 836 5692                                                                           | FAX. 519 836 5226 | TEL. 4                                                                                                | 12 787 2484 I | FAX. 412 787 0704 |
|             | DESIGNED GJS<br>DRAWN GJS                                                                   |                   | APPROVED                                                                                              |               |                   |
|             |                                                                                             |                   | SCALE N.T.S.                                                                                          |               |                   |
|             | CHECKED                                                                                     | DTH               | DAT                                                                                                   | e 01          | /14/08            |
| DWG No      |                                                                                             |                   |                                                                                                       | REV           | PAGE              |
| 7749132-200 |                                                                                             |                   |                                                                                                       | 0             | 1/1               |
|             | TT TO TOL LOO                                                                               |                   |                                                                                                       | 0             | 1/1               |