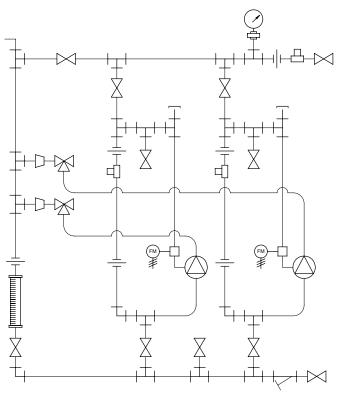

PIPING SCHEMATIC

## NOTES:

- 1. ALL PIPING AND FITTINGS SHALL BE 1/2" SCH. 80 PVC SOCKET WELD WITH VITON SEALS UNLESS OTHERWISE REQUIRED BY COMPONENTS.
- 2. ALL DIMENSIONS ARE IN INCHES AND ARE SHOWN FOR REFERENCE ONLY.

| A     | 05/06/09          | REVISED PER BASIC                                                                                                                                                                                                                                                                            | SKID                                                                                                          |                                                                                                   | GJS