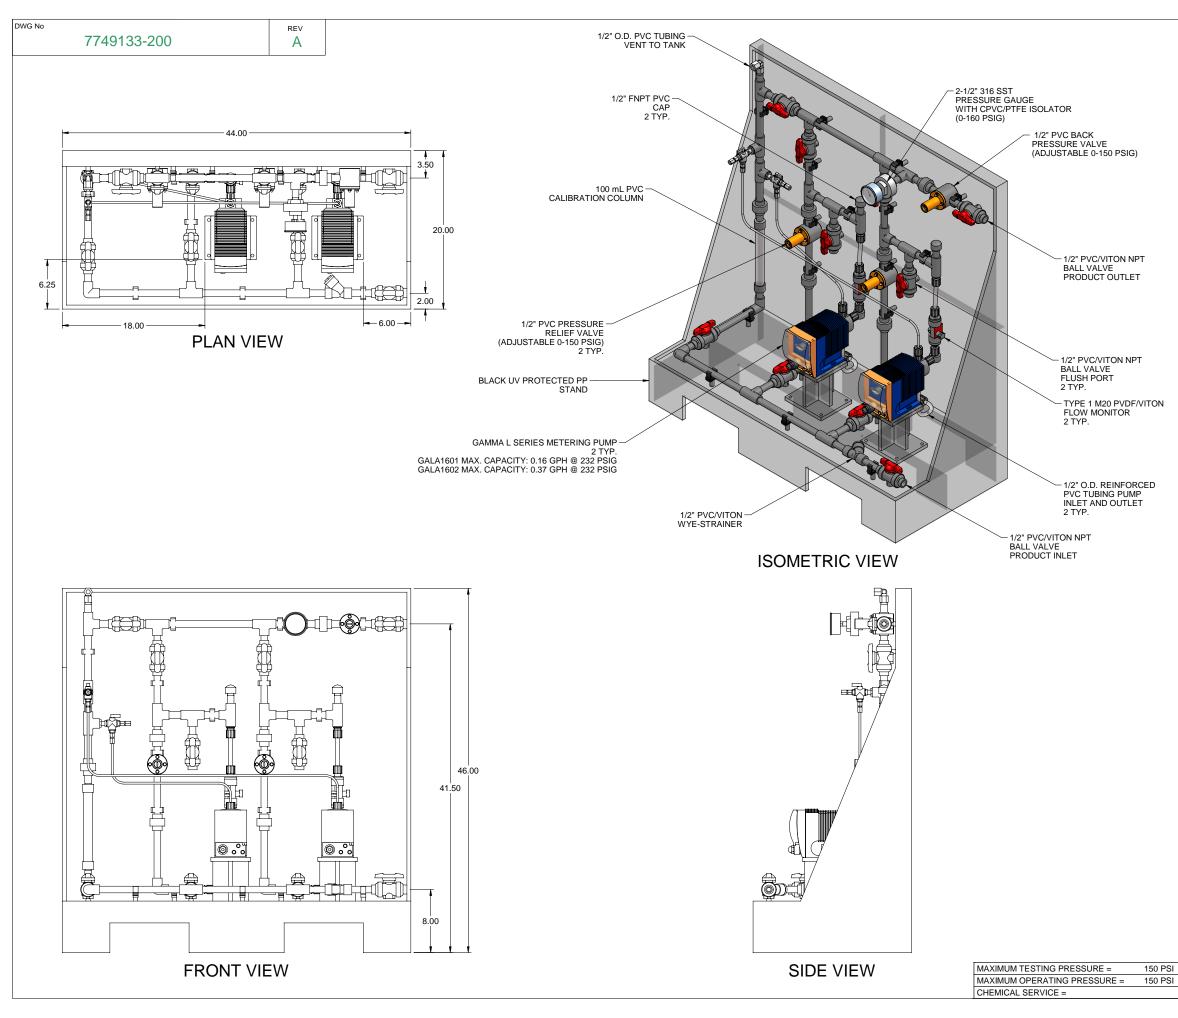

## NOTES:

- 1. ALL PIPING AND FITTINGS SHALL BE 1/2" SCH. 80 PVC SOCKET WELD WITH VITON SEALS UNLESS OTHERWISE REQUIRED BY COMPONENTS.
- 2. ALL DIMENSIONS ARE IN INCHES AND ARE SHOWN FOR REFERENCE ONLY.