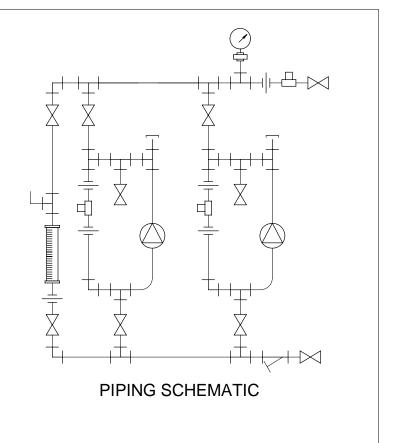

## NOTES:

- 1. ALL PIPING AND FITTINGS SHALL BE 1/2" SCH. 80 PVC SOCKET WELD WITH VITON SEALS UNLESS OTHERWISE REQUIRED BY COMPONENTS.
- 2. ALL DIMENSIONS ARE IN INCHES AND ARE SHOWN FOR REFERENCE ONLY.

| Α     |               |                                                                                           |                                                    |                                                |                                                                   |                                              |                                 |      |
|-------|---------------|-------------------------------------------------------------------------------------------|----------------------------------------------------|------------------------------------------------|-------------------------------------------------------------------|----------------------------------------------|---------------------------------|------|
| - 1   | 07/16/08      | ADDED PIPE CLIPS                                                                          |                                                    |                                                | ALS                                                               |                                              |                                 |      |
| 0     | 01/14/08      | FIRST ISSUE                                                                               |                                                    |                                                | GJS                                                               |                                              |                                 |      |
| REV   | DATE          | DESCRIPTION                                                                               |                                                    |                                                |                                                                   | BY                                           | APPD                            | REVD |
|       |               |                                                                                           | REVISIONS                                          |                                                |                                                                   |                                              |                                 |      |
| CUST  | TOMER PRO     | MINENT F                                                                                  | LUID CO                                            | NT                                             | ROLS                                                              | S INC                                        | ).                              |      |
|       | (F            | RE-ENGI                                                                                   | NEERED                                             | S١                                             | <b>STE</b>                                                        | N)                                           |                                 |      |
| JOB   | No            | 7749134                                                                                   | PURCHASE O                                         | DRDER No                                       |                                                                   |                                              |                                 |      |
| TITLE | ≡ S           | S2-A FLOO                                                                                 | DR 050 F                                           | ٧V                                             | XVITC                                                             | N                                            |                                 |      |
|       | _             | GENERAL                                                                                   |                                                    |                                                |                                                                   |                                              |                                 |      |
|       |               | THE PROPERTY OF PROMI<br>RRED WITHOUT THE WRITT                                           |                                                    |                                                |                                                                   |                                              | 2                               |      |
| E     | NGINEERS SEAL |                                                                                           | Pro                                                | ٦٨                                             | <i>/lir</i>                                                       |                                              | nt                              | R    |
|       |               | ProMinent <sup>®</sup><br>THE PROMINENT GROUP OF COMPANIES                                |                                                    |                                                |                                                                   |                                              |                                 |      |
|       |               |                                                                                           |                                                    |                                                |                                                                   |                                              |                                 |      |
|       |               | PITTSBL                                                                                   | JRGH, PA USA                                       | . V                                            | VWW.PROM                                                          | /INFNT I                                     | JS                              |      |
|       |               |                                                                                           |                                                    |                                                |                                                                   |                                              |                                 |      |
|       |               | 490 SOUTHGATE DI<br>GUELPH, ONTARIO,                                                      |                                                    | RIDC                                           | MINENT FLU<br>PARK WES<br>NDUSTRY D                               | т                                            | ROLS II                         | NC.  |
|       |               | 490 SOUTHGATE DI                                                                          | RIVE.                                              | RIDC<br>136 I<br>PITT                          | PARK WES                                                          | T<br>RIVE,<br>A., USA. 1                     |                                 |      |
|       |               | 490 SOUTHGATE DI<br>GUELPH, ONTARIO,<br>N1H 6J3                                           | RIVE.<br>CANADA                                    | RIDC<br>136 I<br>PITT<br>TEL. 4                | PARK WES<br>NDUSTRY D<br>SBURGH P./                               | T<br>RIVE,<br>A., USA. 1                     | 5275                            |      |
|       |               | 490 SOUTHGATE DI<br>GUELPH, ONTARIO,<br>N1H 6J3<br>TEL. 519 836 5692                      | RIVE.<br>CANADA<br>FAX. 519 836 5226               | RIDC<br>136 I<br>PITT<br>TEL. 4                | PARK WES<br>NDUSTRY D<br>SBURGH P./<br>12 787 2484<br>ROVED       | T<br>RIVE,<br>A., USA. 1                     | 5275<br>2 787 070               |      |
|       |               | 490 SOUTHGATE DI<br>GUELPH, ONTARIO,<br>N1H 6J3<br>TEL. 519 836 5692<br>DESIGNED          | RIVE.<br>CANADA<br>FAX. 519 836 5226<br>GJS        | RIDC<br>136 I<br>PITT<br>TEL. 4<br>APPI        | PARK WES<br>NDUSTRY D<br>SBURGH P./<br>12 787 2484<br>ROVED<br>LE | T<br>RIVE,<br>A., USA. 1<br>FAX. 41          | 5275<br>2 787 070<br><b>3</b> . |      |
| DWG   | No            | 490 SOUTHGATE DI<br>GUELPH, ONTARIO,<br>N1H 6J3<br>TEL. 519 836 5692<br>DESIGNED<br>DRAWN | RIVE.<br>CANADA<br>FAX. 519 836 5226<br>GJS<br>GJS | RIDC<br>136 I<br>PITT<br>TEL. 4<br>APPI<br>SCA | PARK WES<br>NDUSTRY D<br>SBURGH P./<br>12 787 2484<br>ROVED<br>LE | T<br>RIVE,<br>A., USA. 1<br>FAX. 41<br>N.T.S | 5275<br>2 787 070<br><b>3</b> . | 4    |