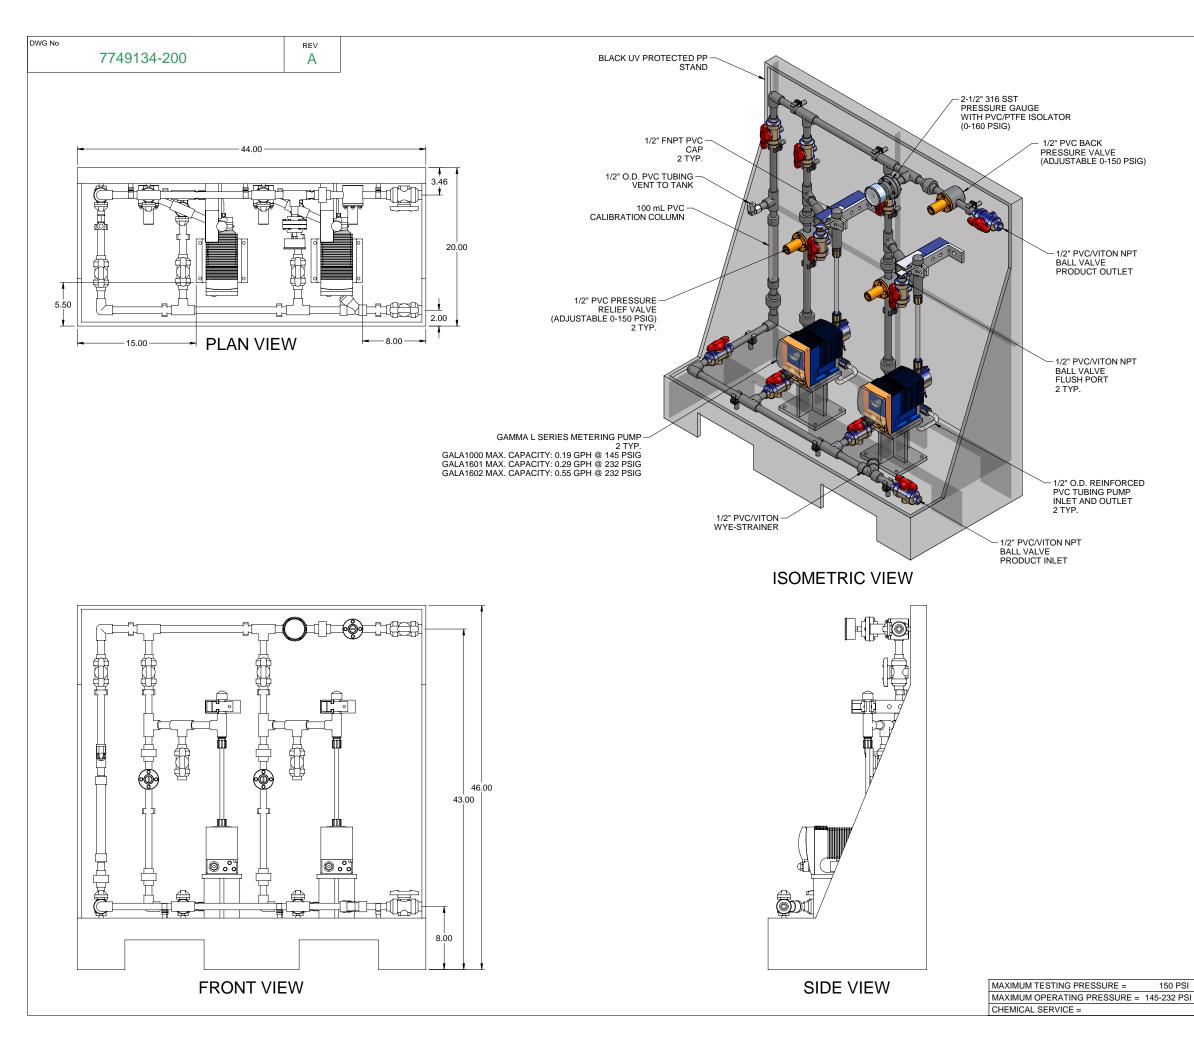

## NOTES:

- 1. ALL PIPING AND FITTINGS SHALL BE 1/2" SCH. 80 PVC SOCKET WELD WITH VITON SEALS UNLESS OTHERWISE REQUIRED BY COMPONENTS.
- 2. ALL DIMENSIONS ARE IN INCHES AND ARE SHOWN FOR REFERENCE ONLY.

| Α     |               |                                                                                           |                                                    |                                                |                                                                   |                                              |                                 |      |
|-------|---------------|-------------------------------------------------------------------------------------------|----------------------------------------------------|------------------------------------------------|-------------------------------------------------------------------|----------------------------------------------|---------------------------------|------|
| - 1   | 07/16/08      | ADDED PIPE CLIPS                                                                          |                                                    |                                                | ALS                                                               |                                              |                                 |      |
| 0     | 01/14/08      | FIRST ISSUE                                                                               |                                                    |                                                | GJS                                                               |                                              |                                 |      |
| REV   | DATE          | DESCRIPTION                                                                               |                                                    |                                                |                                                                   | BY                                           | APPD                            | REVD |
|       |               |                                                                                           | REVISIONS                                          |                                                |                                                                   |                                              |                                 |      |
| CUST  | TOMER PRO     | MINENT F                                                                                  | LUID CO                                            | NT                                             | ROLS                                                              | S INC                                        | ).                              |      |
|       | (F            | RE-ENGI                                                                                   | NEERED                                             | S١                                             | <b>STE</b>                                                        | N)                                           |                                 |      |
| JOB   | No            | 7749134                                                                                   | PURCHASE O                                         | DRDER No                                       |                                                                   |                                              |                                 |      |
| TITLE | ≡ S           | S2-A FLOO                                                                                 | DR 050 F                                           | ٧V                                             | XVITC                                                             | N                                            |                                 |      |
|       | _             | GENERAL                                                                                   |                                                    |                                                |                                                                   |                                              |                                 |      |
|       |               | THE PROPERTY OF PROMI<br>RRED WITHOUT THE WRITT                                           |                                                    |                                                |                                                                   |                                              | 2                               |      |
| E     | NGINEERS SEAL |                                                                                           | Pro                                                | ٦٨                                             | <i>/lir</i>                                                       |                                              | nt                              | R    |
|       |               | ProMinent <sup>®</sup><br>THE PROMINENT GROUP OF COMPANIES                                |                                                    |                                                |                                                                   |                                              |                                 |      |
|       |               |                                                                                           |                                                    |                                                |                                                                   |                                              |                                 |      |
|       |               | PITTSBL                                                                                   | JRGH, PA USA                                       | . V                                            | VWW.PROM                                                          | /INFNT I                                     | JS                              |      |
|       |               |                                                                                           |                                                    |                                                |                                                                   |                                              |                                 |      |
|       |               | 490 SOUTHGATE DI<br>GUELPH, ONTARIO,                                                      |                                                    | RIDC                                           | MINENT FLU<br>PARK WES<br>NDUSTRY D                               | т                                            | ROLS II                         | NC.  |
|       |               | 490 SOUTHGATE DI                                                                          | RIVE.                                              | RIDC<br>136 I<br>PITT                          | PARK WES                                                          | T<br>RIVE,<br>A., USA. 1                     |                                 |      |
|       |               | 490 SOUTHGATE DI<br>GUELPH, ONTARIO,<br>N1H 6J3                                           | RIVE.<br>CANADA                                    | RIDC<br>136 I<br>PITT<br>TEL. 4                | PARK WES<br>NDUSTRY D<br>SBURGH P./                               | T<br>RIVE,<br>A., USA. 1                     | 5275                            |      |
|       |               | 490 SOUTHGATE DI<br>GUELPH, ONTARIO,<br>N1H 6J3<br>TEL. 519 836 5692                      | RIVE.<br>CANADA<br>FAX. 519 836 5226               | RIDC<br>136 I<br>PITT<br>TEL. 4                | PARK WES<br>NDUSTRY D<br>SBURGH P./<br>12 787 2484<br>ROVED       | T<br>RIVE,<br>A., USA. 1                     | 5275<br>2 787 070               |      |
|       |               | 490 SOUTHGATE DI<br>GUELPH, ONTARIO,<br>N1H 6J3<br>TEL. 519 836 5692<br>DESIGNED          | RIVE.<br>CANADA<br>FAX. 519 836 5226<br>GJS        | RIDC<br>136 I<br>PITT<br>TEL. 4<br>APPI        | PARK WES<br>NDUSTRY D<br>SBURGH P./<br>12 787 2484<br>ROVED<br>LE | T<br>RIVE,<br>A., USA. 1<br>FAX. 41          | 5275<br>2 787 070<br><b>3</b> . |      |
| DWG   | No            | 490 SOUTHGATE DI<br>GUELPH, ONTARIO,<br>N1H 6J3<br>TEL. 519 836 5692<br>DESIGNED<br>DRAWN | RIVE.<br>CANADA<br>FAX. 519 836 5226<br>GJS<br>GJS | RIDC<br>136 I<br>PITT<br>TEL. 4<br>APPI<br>SCA | PARK WES<br>NDUSTRY D<br>SBURGH P./<br>12 787 2484<br>ROVED<br>LE | T<br>RIVE,<br>A., USA. 1<br>FAX. 41<br>N.T.S | 5275<br>2 787 070<br><b>3</b> . | 4    |