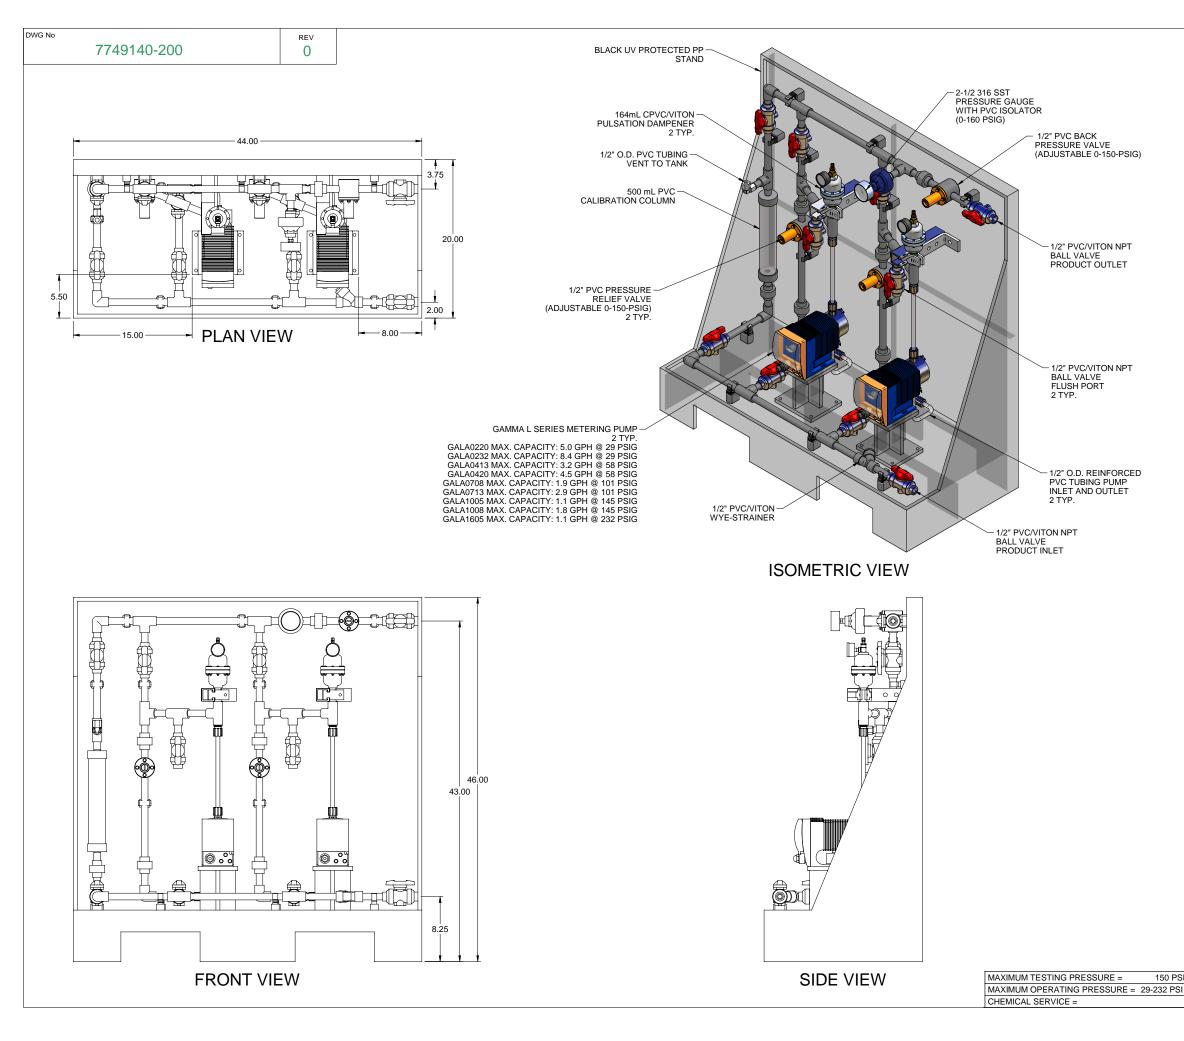

|  | ENGINEERS SEAL       | ProMinent                                                                                                                         | <b>ProMinent®</b><br>THE PROMINENT GROUP OF COMPANIES |                                                                                                                                             |                  |             |  |
|--|----------------------|-----------------------------------------------------------------------------------------------------------------------------------|-------------------------------------------------------|---------------------------------------------------------------------------------------------------------------------------------------------|------------------|-------------|--|
|  |                      | PITTSB                                                                                                                            | ITTSBURGH, PA USA                                     |                                                                                                                                             | WWW.PROMINENT.US |             |  |
|  |                      | PROMINENT FLUID CONTROLS LTD.<br>490 SOUTHGATE DRIVE.<br>GUELPH, ONTARIO, CANADA<br>N1H 6J3<br>TEL 519 836 5692 FAX: 519 836 5226 |                                                       | PROMINENT FLUID CONTROLS INC.<br>RIDC PARK WEST<br>136 INDUSTRY DRIVE,<br>PITTSBURGH P.A., USA. 15275<br>TEL 412 787 2484 FAX. 412 787 0704 |                  |             |  |
|  |                      | DESIGNED                                                                                                                          | GJS                                                   | APPROVE                                                                                                                                     | -                | . = 0       |  |
|  |                      | DRAWN                                                                                                                             | GJS                                                   | SCALE                                                                                                                                       |                  | I.T.S.      |  |
|  |                      | CHECKED                                                                                                                           | DTH                                                   | DATE                                                                                                                                        | 01               | /14/08      |  |
|  | dwg №<br>7749140-200 |                                                                                                                                   |                                                       |                                                                                                                                             |                  | PAGE<br>1/1 |  |
|  |                      |                                                                                                                                   |                                                       |                                                                                                                                             | •                |             |  |