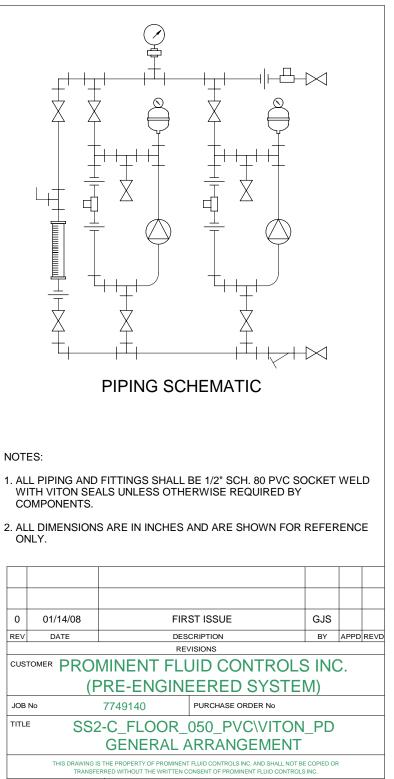

|  | ENGINEERS SEAL       | ProMinent                                                                                                                         | <b>ProMinent®</b><br>THE PROMINENT GROUP OF COMPANIES |                                                                                                                                             |                  |             |  |
|--|----------------------|-----------------------------------------------------------------------------------------------------------------------------------|-------------------------------------------------------|---------------------------------------------------------------------------------------------------------------------------------------------|------------------|-------------|--|
|  |                      | PITTSB                                                                                                                            | ITTSBURGH, PA USA                                     |                                                                                                                                             | WWW.PROMINENT.US |             |  |
|  |                      | PROMINENT FLUID CONTROLS LTD.<br>490 SOUTHGATE DRIVE.<br>GUELPH, ONTARIO, CANADA<br>N1H 6J3<br>TEL 519 836 5692 FAX: 519 836 5226 |                                                       | PROMINENT FLUID CONTROLS INC.<br>RIDC PARK WEST<br>136 INDUSTRY DRIVE,<br>PITTSBURGH P.A., USA. 15275<br>TEL 412 787 2484 FAX. 412 787 0704 |                  |             |  |
|  |                      | DESIGNED                                                                                                                          | GJS                                                   | APPROVE                                                                                                                                     | -                | . = 0       |  |
|  |                      | DRAWN                                                                                                                             | GJS                                                   | SCALE                                                                                                                                       |                  | I.T.S.      |  |
|  |                      | CHECKED                                                                                                                           | DTH                                                   | DATE                                                                                                                                        | 01               | /14/08      |  |
|  | dwg №<br>7749140-200 |                                                                                                                                   |                                                       |                                                                                                                                             |                  | PAGE<br>1/1 |  |
|  |                      |                                                                                                                                   |                                                       |                                                                                                                                             | •                |             |  |