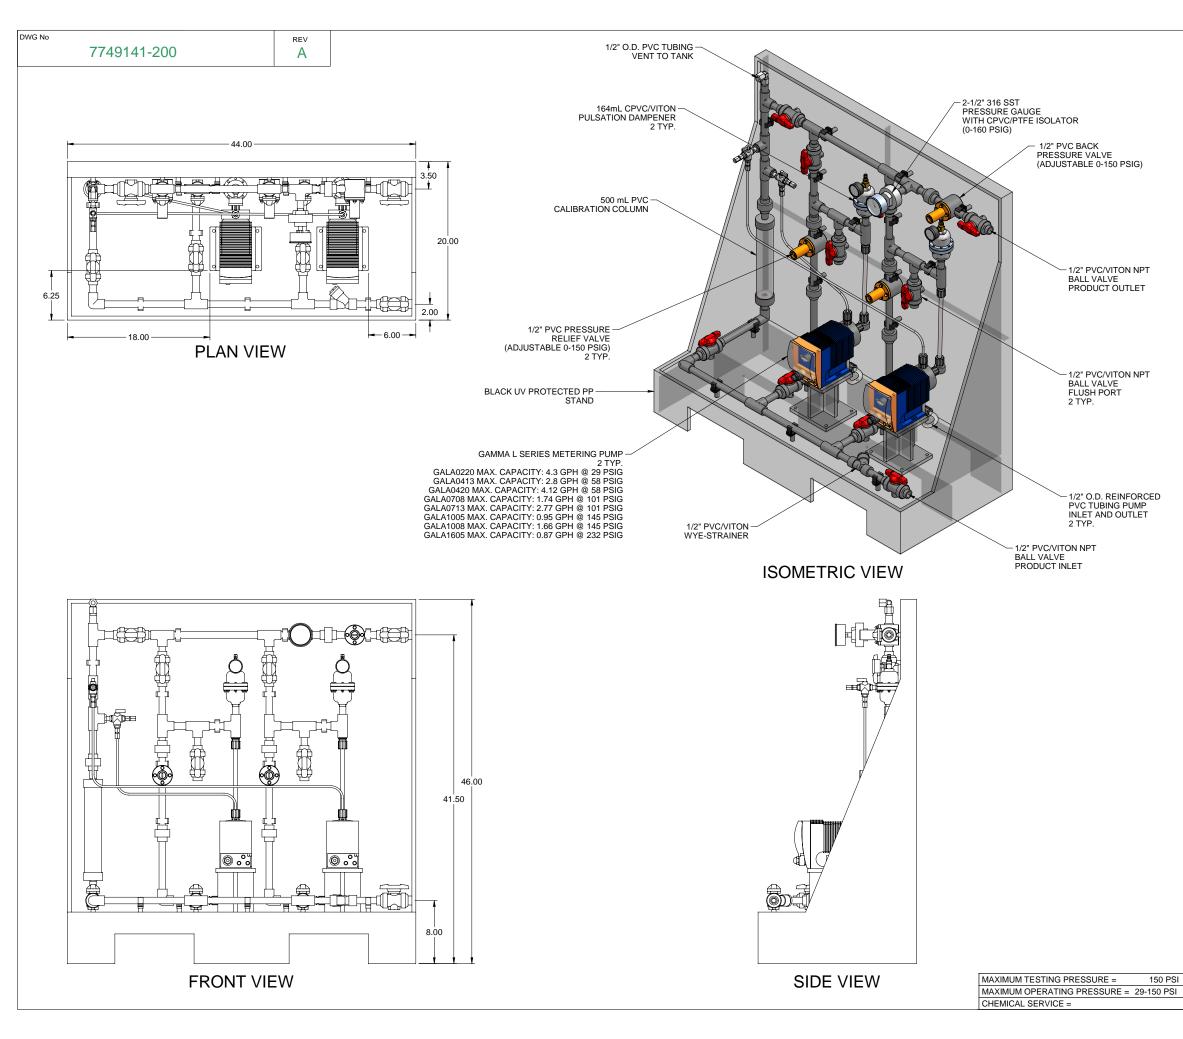

## NOTES:

- 1. ALL PIPING AND FITTINGS SHALL BE 1/2" SCH. 80 PVC SOCKET WELD WITH VITON SEALS UNLESS OTHERWISE REQUIRED BY COMPONENTS.
- 2. ALL DIMENSIONS ARE IN INCHES AND ARE SHOWN FOR REFERENCE ONLY.