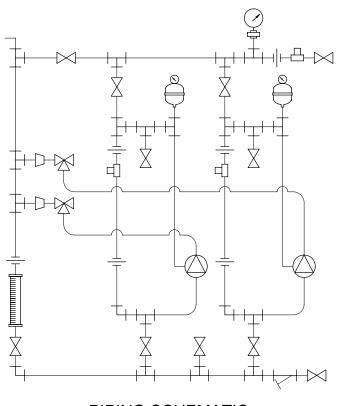

PIPING SCHEMATIC

## NOTES:

- 1. ALL PIPING AND FITTINGS SHALL BE 1/2" SCH. 80 PVC SOCKET WELD WITH VITON SEALS UNLESS OTHERWISE REQUIRED BY COMPONENTS.
- 2. ALL DIMENSIONS ARE IN INCHES AND ARE SHOWN FOR REFERENCE ONLY.