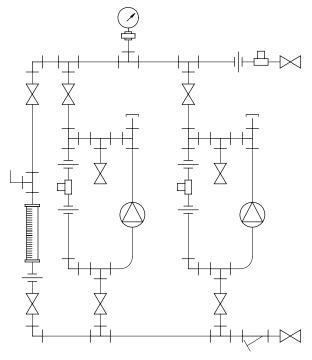

FRONT VIEW

VIFW

MAXIMUM TESTING PRESSURE = 150 PSI DWG No
MAXIMUM OPERATING PRESSURE = 29-232 PSI
CHEMICAL SERVICE =

PIPING SCHEMATIC