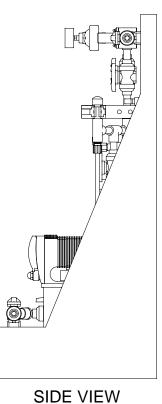

## NOTES:

- 1. ALL PIPING AND FITTINGS SHALL BE 1/2" SCH. 80 PVC SOCKET WELD WITH VITON SEALS UNLESS OTHERWISE REQUIRED BY COMPONENTS.
- 2. ALL DIMENSIONS ARE IN INCHES AND ARE SHOWN FOR REFERENCE ONLY.