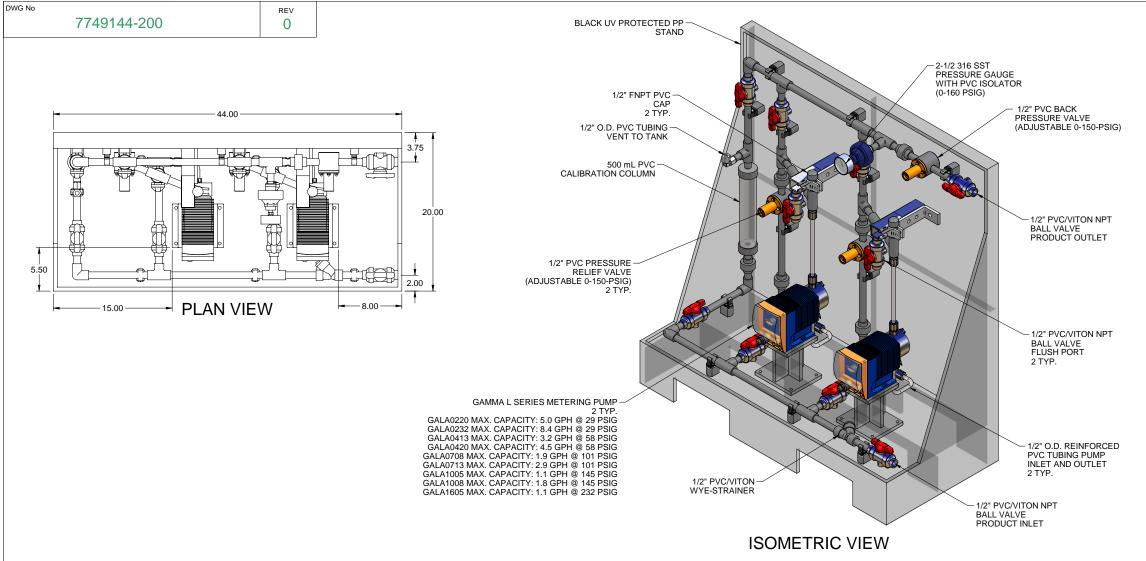

## NOTES:

- 1. ALL PIPING AND FITTINGS SHALL BE 1/2" SCH. 80 PVC SOCKET WELD WITH VITON SEALS UNLESS OTHERWISE REQUIRED BY COMPONENTS.
- 2. ALL DIMENSIONS ARE IN INCHES AND ARE SHOWN FOR REFERENCE ONLY.