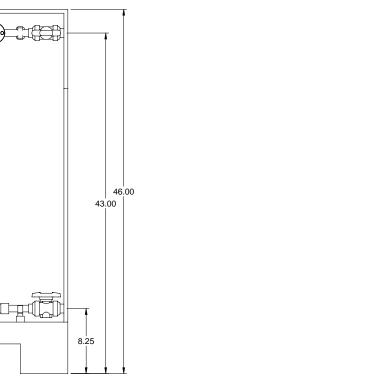

## NOTES:

- 1. ALL PIPING AND FITTINGS SHALL BE 1/2" SCH. 80 PVC SOCKET WELD WITH VITON SEALS UNLESS OTHERWISE REQUIRED BY COMPONENTS.
- 2. ALL DIMENSIONS ARE IN INCHES AND ARE SHOWN FOR REFERENCE ONLY.