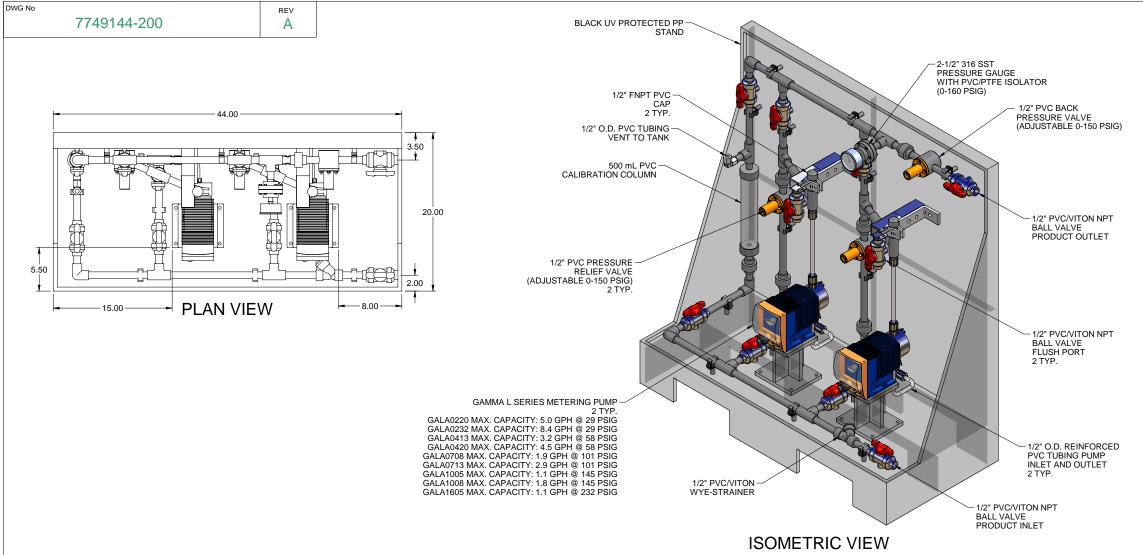

46.00

43.00

8.00

**FRONT VIEW** 

MAXIMUM TESTING PRESSURE = 150 PSI
MAXIMUM OPERATING PRESSURE = 29-232 PSI
CHEMICAL SERVICE =

PIPING SCHEMATIC

## NOTES:

- 1. ALL PIPING AND FITTINGS SHALL BE 1/2" SCH. 80 PVC SOCKET WELD WITH VITON SEALS UNLESS OTHERWISE REQUIRED BY COMPONENTS.
- 2. ALL DIMENSIONS ARE IN INCHES AND ARE SHOWN FOR REFERENCE ONLY.