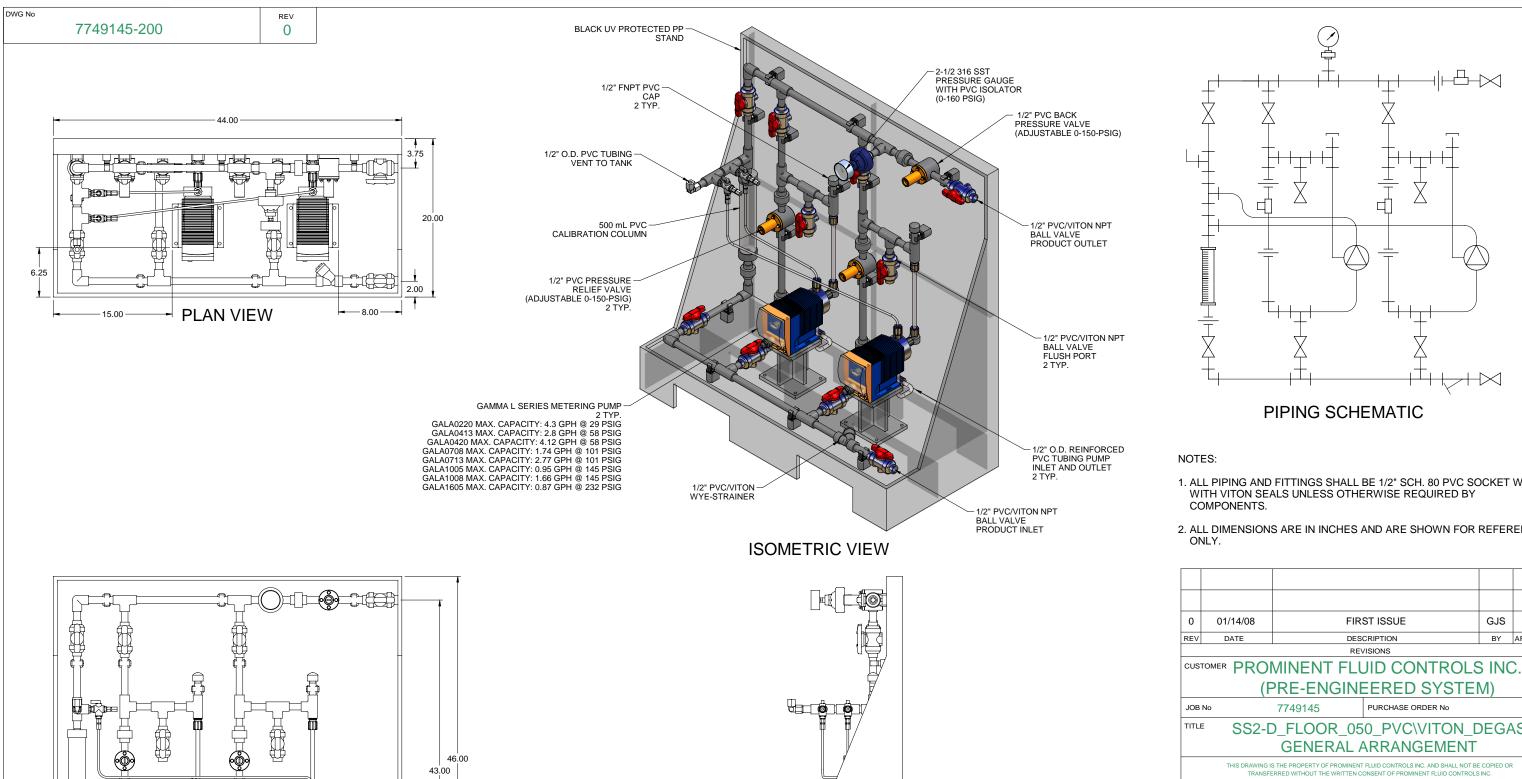

SIDE VIEW

MAXIMUM TESTING PRESSURE =

CHEMICAL SERVICE =

MAXIMUM OPERATING PRESSURE = 29-232 PSI

8.25

FRONT VIEW

774

- 1. ALL PIPING AND FITTINGS SHALL BE 1/2" SCH. 80 PVC SOCKET WELD WITH VITON SEALS UNLESS OTHERWISE REQUIRED BY
- 2. ALL DIMENSIONS ARE IN INCHES AND ARE SHOWN FOR REFERENCE