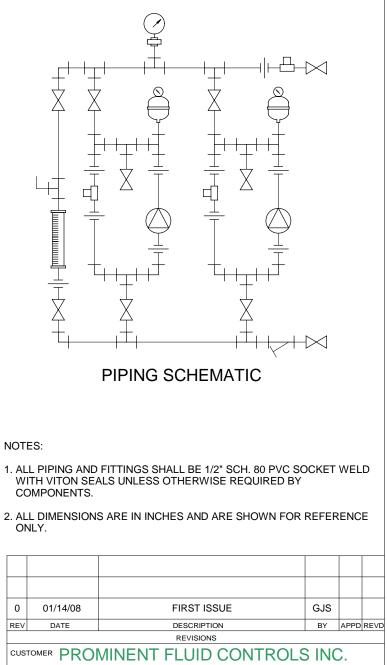

| (PRE-ENGINEERED SYSTEM |
|------------------------|
|------------------------|

| 7749155                                             | PURCHASE ORDER No |  |  |  |
|-----------------------------------------------------|-------------------|--|--|--|
| SS2-F_FLOOR_050_PVC\VITON_PD<br>GENERAL ARRANGEMENT |                   |  |  |  |
|                                                     |                   |  |  |  |

JOB No

TITLE

THIS DRAWING IS THE PROPERTY OF PROMINENT FLUID CONTROLS INC. AND SHALL NOT BE COPIED OR TRANSFERRED WITHOUT THE WRITTEN CONSENT OF PROMINENT FLUID CONTROLS INC.

| ENGINEERS SEAL | ProMinent ProMinent GROUP OF COMPANIES                                                                                           |     |                                                                                                                                            |                  |        |  |
|----------------|----------------------------------------------------------------------------------------------------------------------------------|-----|--------------------------------------------------------------------------------------------------------------------------------------------|------------------|--------|--|
|                | PITTSBURGH, PA USA                                                                                                               |     |                                                                                                                                            | WWW.PROMINENT.US |        |  |
|                | PROMINENT FLUID CONTROLS LTD.   490 SOUTHGATE DRIVE.   GUELPH, ONTARIO, CANADA   N1H 6J3   TEL. 519 836 5692   FAX. 519 836 5692 |     | PROMINENT FLUID CONTROLS INC.   RIDC PARK WEST   136 INDUSTRY DRIVE,   PITTSBURGH P.A., USA, 15275   TEL. 412 787 2484   FAX. 412 787 0704 |                  |        |  |
|                | DESIGNED                                                                                                                         | GJS | APP                                                                                                                                        | ROVED            |        |  |
|                | DRAWN                                                                                                                            | GJS | SCA                                                                                                                                        | le N             | I.T.S. |  |
|                | CHECKED                                                                                                                          | DTH | DAT                                                                                                                                        | E 01             | /14/08 |  |
| DWG No         | 0455 000                                                                                                                         |     |                                                                                                                                            | REV              | PAGE   |  |
| 7749155-200    |                                                                                                                                  |     |                                                                                                                                            | 0                | 1/1    |  |