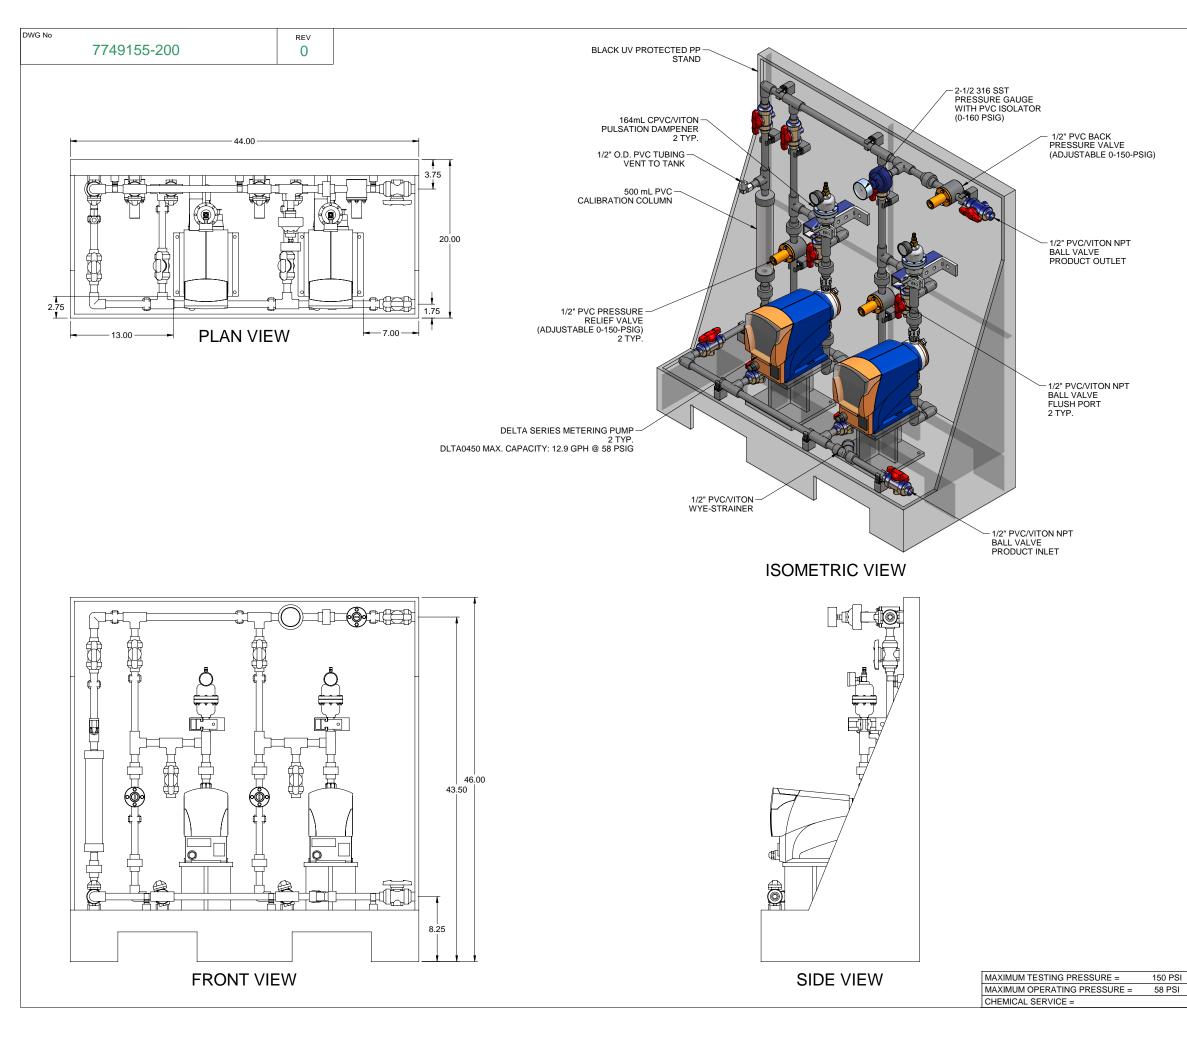

| (PRE-ENGINEERED SYSTEM |
|------------------------|
|------------------------|

| 7749155                                             | PURCHASE ORDER No |  |  |  |
|-----------------------------------------------------|-------------------|--|--|--|
| SS2-F_FLOOR_050_PVC\VITON_PD<br>GENERAL ARRANGEMENT |                   |  |  |  |
|                                                     |                   |  |  |  |

JOB No

TITLE

THIS DRAWING IS THE PROPERTY OF PROMINENT FLUID CONTROLS INC. AND SHALL NOT BE COPIED OR TRANSFERRED WITHOUT THE WRITTEN CONSENT OF PROMINENT FLUID CONTROLS INC.

| ENGINEERS SEAL | ProMinent ProMinent GROUP OF COMPANIES                                                                                           |     |                                                                                                                                            |                  |        |  |
|----------------|----------------------------------------------------------------------------------------------------------------------------------|-----|--------------------------------------------------------------------------------------------------------------------------------------------|------------------|--------|--|
|                | PITTSBURGH, PA USA                                                                                                               |     |                                                                                                                                            | WWW.PROMINENT.US |        |  |
|                | PROMINENT FLUID CONTROLS LTD.   490 SOUTHGATE DRIVE.   GUELPH, ONTARIO, CANADA   N1H 6J3   TEL. 519 836 5692   FAX. 519 836 5692 |     | PROMINENT FLUID CONTROLS INC.   RIDC PARK WEST   136 INDUSTRY DRIVE,   PITTSBURGH P.A., USA, 15275   TEL. 412 787 2484   FAX. 412 787 0704 |                  |        |  |
|                | DESIGNED                                                                                                                         | GJS | APP                                                                                                                                        | ROVED            |        |  |
|                | DRAWN                                                                                                                            | GJS | SCA                                                                                                                                        | le N             | I.T.S. |  |
|                | CHECKED                                                                                                                          | DTH | DAT                                                                                                                                        | E 01             | /14/08 |  |
| DWG No         | 0455 000                                                                                                                         |     |                                                                                                                                            | REV              | PAGE   |  |
| 7749155-200    |                                                                                                                                  |     |                                                                                                                                            | 0                | 1/1    |  |