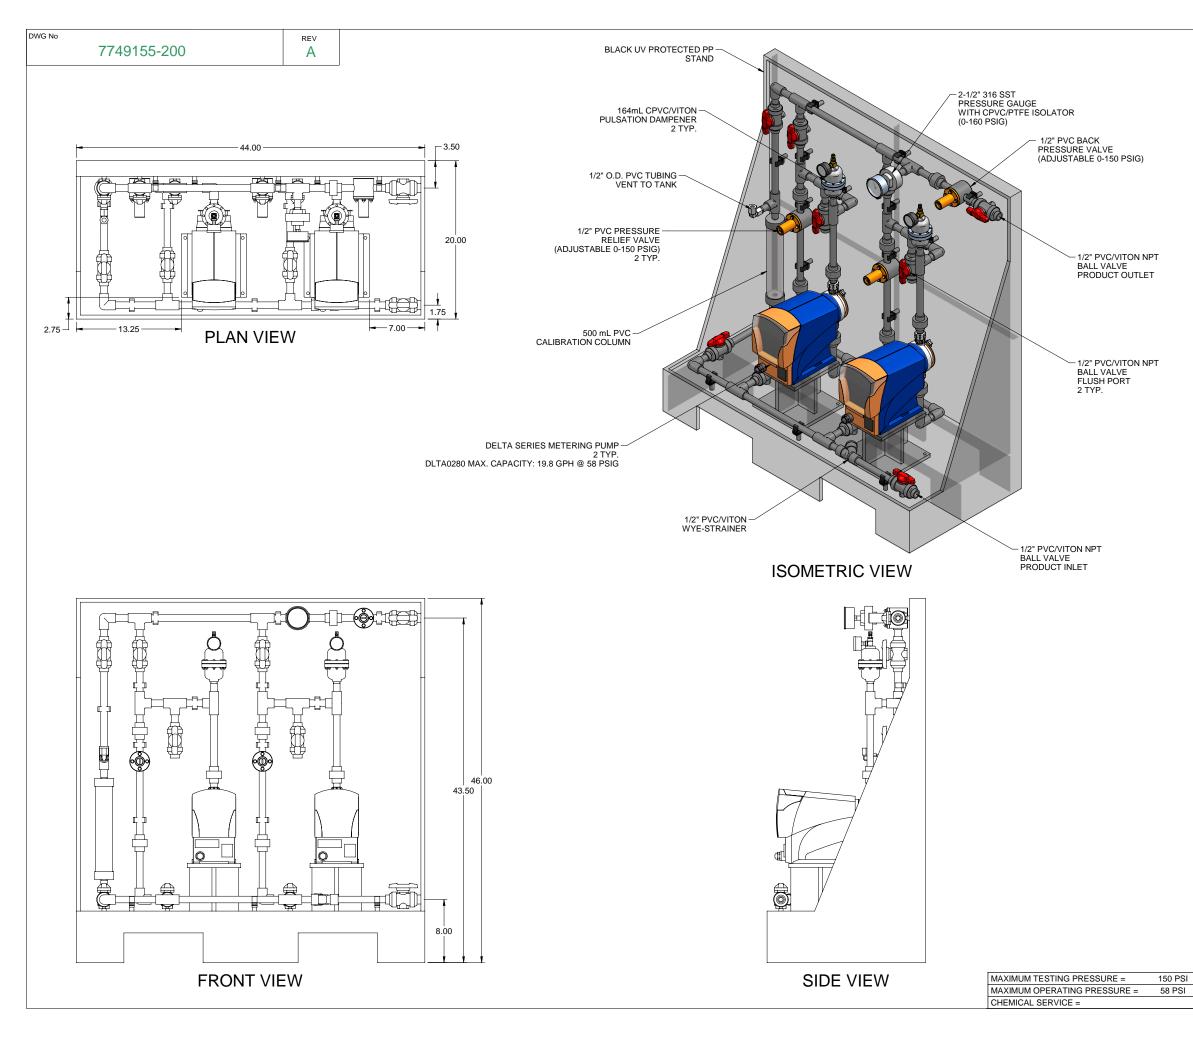

## NOTES:

- 1. ALL PIPING AND FITTINGS SHALL BE 1/2" SCH. 80 PVC SOCKET WELD WITH VITON SEALS UNLESS OTHERWISE REQUIRED BY COMPONENTS.
- 2. ALL DIMENSIONS ARE IN INCHES AND ARE SHOWN FOR REFERENCE ONLY.

| Α                                                                                                                                                                    | 05/06/09    | REVISED PER BASIC SKID |                        |                                     | GJS                                                                                                   |              |      |      |  |
|----------------------------------------------------------------------------------------------------------------------------------------------------------------------|-------------|------------------------|------------------------|-------------------------------------|-------------------------------------------------------------------------------------------------------|--------------|------|------|--|
| 0                                                                                                                                                                    | 01/14/08    | FIRST ISSUE            |                        |                                     |                                                                                                       | GJS          |      |      |  |
| REV                                                                                                                                                                  | DATE        | DESCRIPTION            |                        |                                     |                                                                                                       | BY           | APPD | REVD |  |
| REVISIONS                                                                                                                                                            |             |                        |                        |                                     |                                                                                                       |              |      |      |  |
| CUSTOMER PROMINENT FLUID CONTROLS INC.                                                                                                                               |             |                        |                        |                                     |                                                                                                       |              |      |      |  |
| (PRE-ENGINEERED SYSTEM)                                                                                                                                              |             |                        |                        |                                     |                                                                                                       |              |      |      |  |
| JOB                                                                                                                                                                  | No          | 7749155                | 9155 PURCHASE ORDER No |                                     |                                                                                                       |              |      |      |  |
| TITLE SS2-F_FLOOR_050_PVC\VITON_PD                                                                                                                                   |             |                        |                        |                                     |                                                                                                       |              |      |      |  |
| GENERAL ARRANGEMENT                                                                                                                                                  |             |                        |                        |                                     |                                                                                                       |              |      |      |  |
| THIS DRAWING IS THE PROPERTY OF PROMINENT FLUID CONTROLS INC. AND SHALL NOT BE COPIED OR<br>TRANSFERRED WITHOUT THE WRITTEN CONSENT OF PROMINENT FLUID CONTROLS INC. |             |                        |                        |                                     |                                                                                                       |              |      |      |  |
| ENGINEERS SEAL ProMinent ProMinent GROUP OF COMPANIES                                                                                                                |             |                        |                        |                                     |                                                                                                       |              |      |      |  |
|                                                                                                                                                                      |             |                        |                        |                                     |                                                                                                       |              |      |      |  |
|                                                                                                                                                                      |             | PITTSE                 | PITTSBURGH, PA USA     |                                     | WWW.PROMINENT.US                                                                                      |              |      |      |  |
|                                                                                                                                                                      |             | 490 SOUTHGATE          |                        |                                     | PROMINENT FLUID CONTROLS INC.<br>RIDC PARK WEST<br>136 INDUSTRY DRIVE,<br>PITTSBURGH P.A., USA. 15275 |              |      |      |  |
|                                                                                                                                                                      |             | DESIGNED               | FAX. 519 836 5226      | TEL. 412 787 2484 FAX. 412 787 0704 |                                                                                                       |              |      |      |  |
|                                                                                                                                                                      |             | DRAWN                  |                        |                                     |                                                                                                       | SCALE N.T.S. |      |      |  |
|                                                                                                                                                                      |             | CHECKED                | DTH                    |                                     | DATE 01/14/08                                                                                         |              |      |      |  |
| DWG                                                                                                                                                                  | No          |                        |                        |                                     | REV                                                                                                   |              | PAGE | =    |  |
| -                                                                                                                                                                    | 7749155-200 |                        |                        |                                     |                                                                                                       |              | 1/1  |      |  |