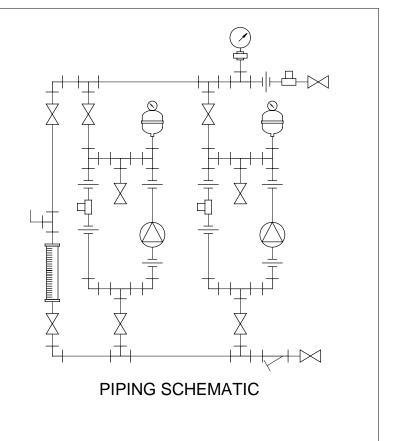

## NOTES:

- 1. ALL PIPING AND FITTINGS SHALL BE 1/2" SCH. 80 PVC SOCKET WELD WITH VITON SEALS UNLESS OTHERWISE REQUIRED BY COMPONENTS.
- 2. ALL DIMENSIONS ARE IN INCHES AND ARE SHOWN FOR REFERENCE ONLY.