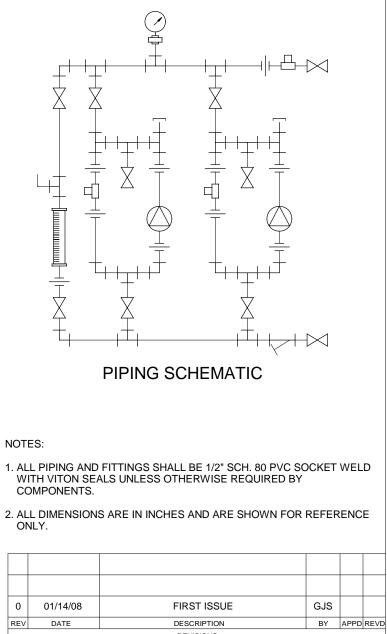

| REVISIONS                                                                                                                                                            |                                                       |            |                   |                                                                   |      |  |
|----------------------------------------------------------------------------------------------------------------------------------------------------------------------|-------------------------------------------------------|------------|-------------------|-------------------------------------------------------------------|------|--|
| CUSTOMER PROMINENT FLUID CONTROLS INC.                                                                                                                               |                                                       |            |                   |                                                                   |      |  |
| (PRE-ENGINEERED SYSTEM)                                                                                                                                              |                                                       |            |                   |                                                                   |      |  |
| JOB No                                                                                                                                                               | 7749157                                               | PURCHASE O | PURCHASE ORDER No |                                                                   |      |  |
| TITLE SS2-F_FLOOR_050_PVC\VITON                                                                                                                                      |                                                       |            |                   |                                                                   |      |  |
| GENERAL ARRANGEMENT                                                                                                                                                  |                                                       |            |                   |                                                                   |      |  |
| THIS DRAWING IS THE PROPERTY OF PROMINENT FLUID CONTROLS INC. AND SHALL NOT BE COPIED OR<br>TRANSFERRED WITHOUT THE WRITTEN CONSENT OF PROMINENT FLUID CONTROLS INC. |                                                       |            |                   |                                                                   |      |  |
| ENGINEERS SEAL                                                                                                                                                       |                                                       | 5          |                   |                                                                   | 10   |  |
|                                                                                                                                                                      | pfc <b>ProMinent</b>                                  |            |                   |                                                                   |      |  |
|                                                                                                                                                                      | ProMinent THE PROMINENT GROUP OF COMPANIES            |            |                   |                                                                   |      |  |
|                                                                                                                                                                      | PITTSBURGH, PA USA                                    |            |                   | WWW.PROMINENT.US                                                  |      |  |
|                                                                                                                                                                      | PROMINENT FLUID CONTROLS LTD.<br>490 SOUTHGATE DRIVE. |            |                   | PROMINENT FLUID CONTROLS INC.                                     |      |  |
|                                                                                                                                                                      | GUELPH, ONTARIO, CANADA                               |            |                   | 136 INDUSTRY DRIVE,                                               |      |  |
|                                                                                                                                                                      | N1H 6J3<br>TEL 519 836 5692 EAX, 519 836 5226         |            |                   | PITTSBURGH P.A., USA. 15275<br>TEL 412 787 2484 FAX. 412 787 0704 |      |  |
|                                                                                                                                                                      |                                                       |            |                   | TEL. 412 787 2484 FAX. 412 787 0704 APPROVED                      |      |  |
|                                                                                                                                                                      | DRAWN                                                 | GJS        |                   | SCALE N.T.S.                                                      |      |  |
|                                                                                                                                                                      | CHECKED                                               | DTH        | DATE 01/14/08     |                                                                   |      |  |
| DWG No                                                                                                                                                               |                                                       |            |                   | REV                                                               | PAGE |  |
| 7749157-200                                                                                                                                                          |                                                       |            |                   | 0                                                                 | 1/1  |  |