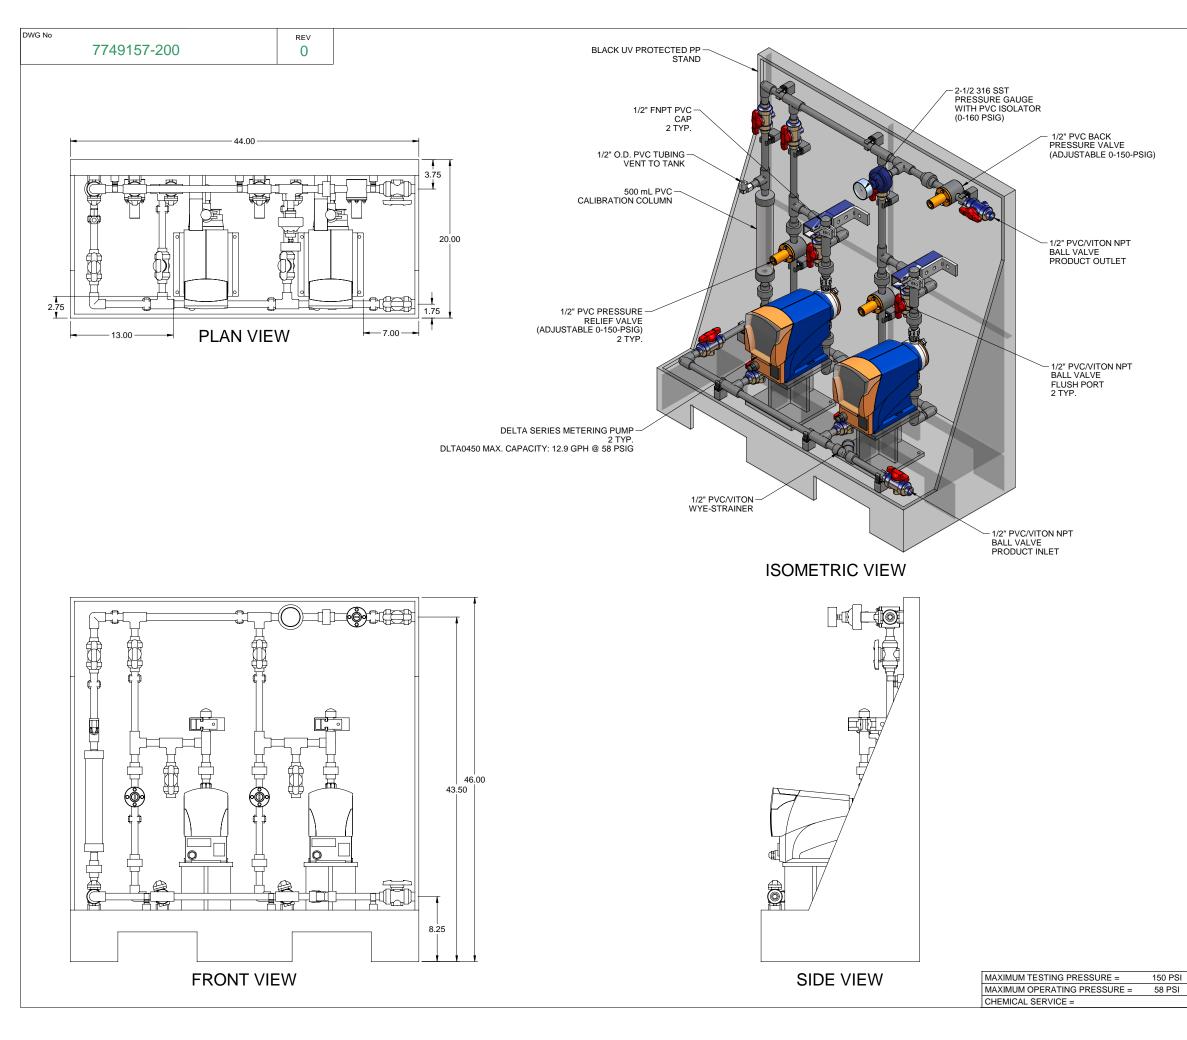

| REVISIONS                                                                                                                                                            |                                                       |            |                   |                                                                   |      |  |
|----------------------------------------------------------------------------------------------------------------------------------------------------------------------|-------------------------------------------------------|------------|-------------------|-------------------------------------------------------------------|------|--|
| CUSTOMER PROMINENT FLUID CONTROLS INC.                                                                                                                               |                                                       |            |                   |                                                                   |      |  |
| (PRE-ENGINEERED SYSTEM)                                                                                                                                              |                                                       |            |                   |                                                                   |      |  |
| JOB No                                                                                                                                                               | 7749157                                               | PURCHASE O | PURCHASE ORDER No |                                                                   |      |  |
| TITLE SS2-F_FLOOR_050_PVC\VITON                                                                                                                                      |                                                       |            |                   |                                                                   |      |  |
| GENERAL ARRANGEMENT                                                                                                                                                  |                                                       |            |                   |                                                                   |      |  |
| THIS DRAWING IS THE PROPERTY OF PROMINENT FLUID CONTROLS INC. AND SHALL NOT BE COPIED OR<br>TRANSFERRED WITHOUT THE WRITTEN CONSENT OF PROMINENT FLUID CONTROLS INC. |                                                       |            |                   |                                                                   |      |  |
| ENGINEERS SEAL                                                                                                                                                       |                                                       | 5          |                   |                                                                   | 10   |  |
|                                                                                                                                                                      | pfc <b>ProMinent</b>                                  |            |                   |                                                                   |      |  |
|                                                                                                                                                                      | ProMinent THE PROMINENT GROUP OF COMPANIES            |            |                   |                                                                   |      |  |
|                                                                                                                                                                      | PITTSBURGH, PA USA                                    |            |                   | WWW.PROMINENT.US                                                  |      |  |
|                                                                                                                                                                      | PROMINENT FLUID CONTROLS LTD.<br>490 SOUTHGATE DRIVE. |            |                   | PROMINENT FLUID CONTROLS INC.                                     |      |  |
|                                                                                                                                                                      | GUELPH, ONTARIO, CANADA                               |            |                   | 136 INDUSTRY DRIVE,                                               |      |  |
|                                                                                                                                                                      | N1H 6J3<br>TEL 519 836 5692 EAX, 519 836 5226         |            |                   | PITTSBURGH P.A., USA. 15275<br>TEL 412 787 2484 FAX. 412 787 0704 |      |  |
|                                                                                                                                                                      |                                                       |            |                   | TEL. 412 787 2484 FAX. 412 787 0704 APPROVED                      |      |  |
|                                                                                                                                                                      | DRAWN                                                 | GJS        |                   | SCALE N.T.S.                                                      |      |  |
|                                                                                                                                                                      | CHECKED                                               | DTH        | DATE 01/14/08     |                                                                   |      |  |
| DWG No                                                                                                                                                               |                                                       |            |                   | REV                                                               | PAGE |  |
| 7749157-200                                                                                                                                                          |                                                       |            |                   | 0                                                                 | 1/1  |  |