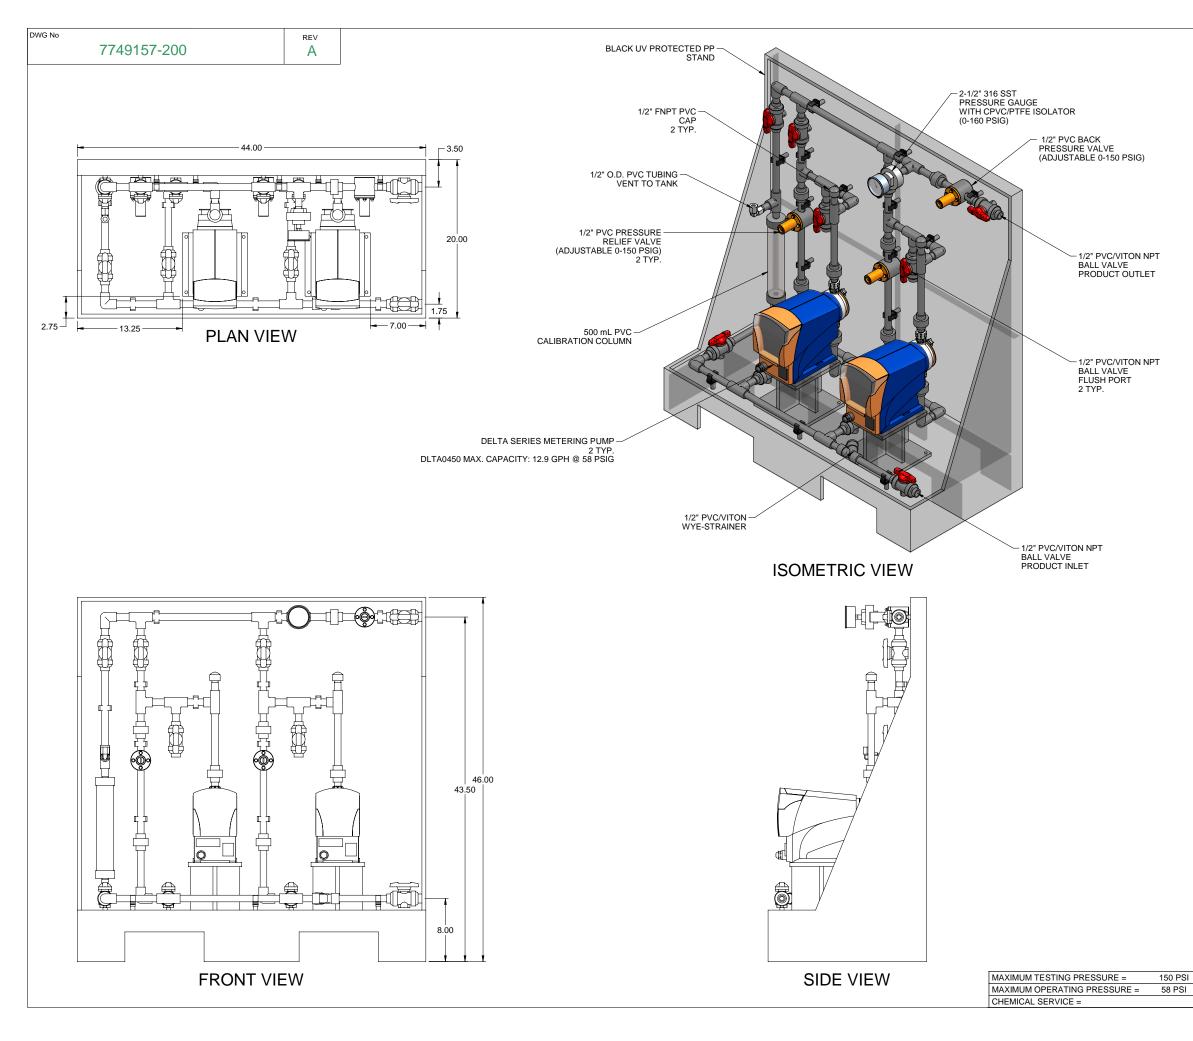

- NOTES:
- 1. ALL PIPING AND FITTINGS SHALL BE 1/2" SCH. 80 PVC SOCKET WELD WITH VITON SEALS UNLESS OTHERWISE REQUIRED BY COMPONENTS.
- 2. ALL DIMENSIONS ARE IN INCHES AND ARE SHOWN FOR REFERENCE ONLY.