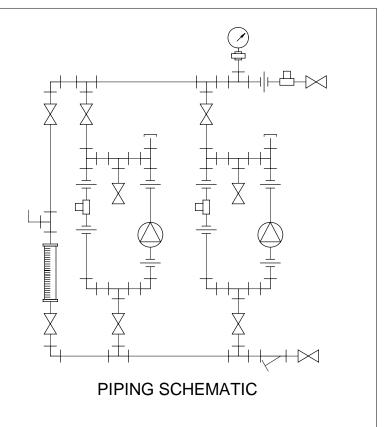

- NOTES:
- 1. ALL PIPING AND FITTINGS SHALL BE 1/2" SCH. 80 PVC SOCKET WELD WITH VITON SEALS UNLESS OTHERWISE REQUIRED BY COMPONENTS.
- 2. ALL DIMENSIONS ARE IN INCHES AND ARE SHOWN FOR REFERENCE ONLY.