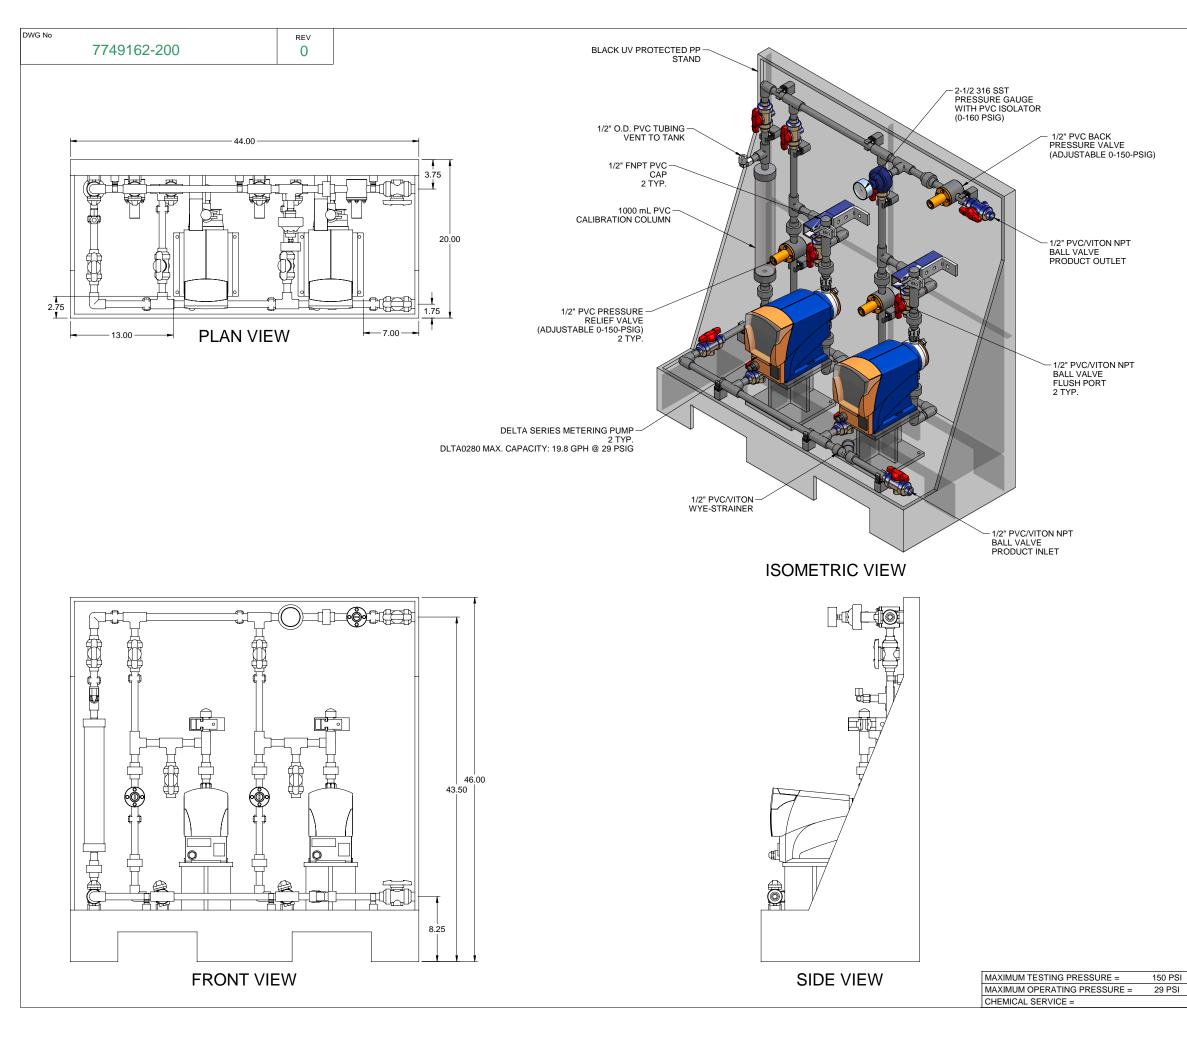

| REVISIONS                                                                                                                                                            |                                                                                                                                                    |             |                              |                                                                                                                                              |             |  |
|----------------------------------------------------------------------------------------------------------------------------------------------------------------------|----------------------------------------------------------------------------------------------------------------------------------------------------|-------------|------------------------------|----------------------------------------------------------------------------------------------------------------------------------------------|-------------|--|
| CUSTOMER PROMINENT FLUID CONTROLS INC.                                                                                                                               |                                                                                                                                                    |             |                              |                                                                                                                                              |             |  |
| (PRE-ENGINEERED SYSTEM)                                                                                                                                              |                                                                                                                                                    |             |                              |                                                                                                                                              |             |  |
| JOB No                                                                                                                                                               | 7749162                                                                                                                                            | PURCHASE OF | PURCHASE ORDER No            |                                                                                                                                              |             |  |
| TITLE SS2-G_FLOOR_050_PVC\VITON                                                                                                                                      |                                                                                                                                                    |             |                              |                                                                                                                                              |             |  |
| GENERAL ARRANGEMENT                                                                                                                                                  |                                                                                                                                                    |             |                              |                                                                                                                                              |             |  |
| THIS DRAWING IS THE PROPERTY OF PROMINENT FLUID CONTROLS INC. AND SHALL NOT BE COPIED OR<br>TRANSFERRED WITHOUT THE WRITTEN CONSENT OF PROMINENT FLUID CONTROLS INC. |                                                                                                                                                    |             |                              |                                                                                                                                              |             |  |
| ENGINEERS SEAL                                                                                                                                                       |                                                                                                                                                    |             |                              |                                                                                                                                              |             |  |
|                                                                                                                                                                      | pfc ProMinent <sup>®</sup>                                                                                                                         |             |                              |                                                                                                                                              |             |  |
|                                                                                                                                                                      | ProMinent THE PROMINENT GROUP OF COMPANIES                                                                                                         |             |                              |                                                                                                                                              |             |  |
|                                                                                                                                                                      | PITTSBUI                                                                                                                                           | RGH, PA USA | WWW.PROMINENT.US             |                                                                                                                                              |             |  |
|                                                                                                                                                                      | PROMINENT FLUID CONTROLS LTD.<br>490 SOUTHGATE DRIVE.<br>GUELPH, ONTARIO, CANADA<br>N1H 6J3<br>TEL. 519 836 5692 FAX. 519 836 5226<br>DESIGNED GJS |             |                              | PROMINENT FLUID CONTROLS INC.<br>RIDC PARK WEST<br>136 INDUSTRY DRIVE,<br>PITTSBURGH P.A., USA. 15275<br>TEL. 412 787 2484 FAX. 412 787 0704 |             |  |
|                                                                                                                                                                      |                                                                                                                                                    |             |                              | APPROVED                                                                                                                                     |             |  |
|                                                                                                                                                                      | DRAWN                                                                                                                                              | GJS         | SCALE N.T.S.   DATE 01/14/08 |                                                                                                                                              |             |  |
|                                                                                                                                                                      | CHECKED                                                                                                                                            | DTH         |                              |                                                                                                                                              |             |  |
| owg №<br>7749162-200                                                                                                                                                 |                                                                                                                                                    |             |                              | REV<br>0                                                                                                                                     | page<br>1/1 |  |