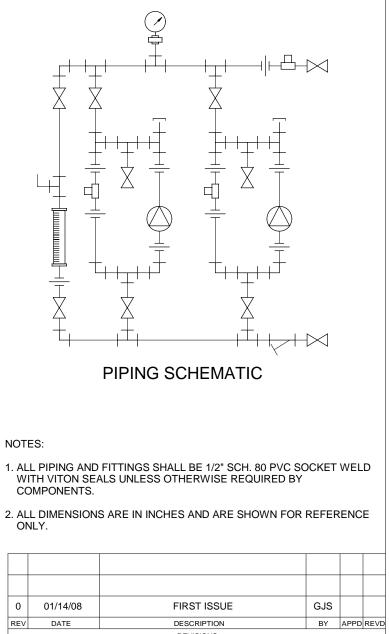

| REVISIONS                                                                                                                                                            |                                                                                                                                                    |             |                              |                                                                                                                                              |             |  |
|----------------------------------------------------------------------------------------------------------------------------------------------------------------------|----------------------------------------------------------------------------------------------------------------------------------------------------|-------------|------------------------------|----------------------------------------------------------------------------------------------------------------------------------------------|-------------|--|
| CUSTOMER PROMINENT FLUID CONTROLS INC.                                                                                                                               |                                                                                                                                                    |             |                              |                                                                                                                                              |             |  |
| (PRE-ENGINEERED SYSTEM)                                                                                                                                              |                                                                                                                                                    |             |                              |                                                                                                                                              |             |  |
| JOB No                                                                                                                                                               | 7749162                                                                                                                                            | PURCHASE OF | PURCHASE ORDER No            |                                                                                                                                              |             |  |
| TITLE SS2-G_FLOOR_050_PVC\VITON                                                                                                                                      |                                                                                                                                                    |             |                              |                                                                                                                                              |             |  |
| GENERAL ARRANGEMENT                                                                                                                                                  |                                                                                                                                                    |             |                              |                                                                                                                                              |             |  |
| THIS DRAWING IS THE PROPERTY OF PROMINENT FLUID CONTROLS INC. AND SHALL NOT BE COPIED OR<br>TRANSFERRED WITHOUT THE WRITTEN CONSENT OF PROMINENT FLUID CONTROLS INC. |                                                                                                                                                    |             |                              |                                                                                                                                              |             |  |
| ENGINEERS SEAL                                                                                                                                                       |                                                                                                                                                    |             |                              |                                                                                                                                              |             |  |
|                                                                                                                                                                      | pfc ProMinent <sup>®</sup>                                                                                                                         |             |                              |                                                                                                                                              |             |  |
|                                                                                                                                                                      | ProMinent THE PROMINENT GROUP OF COMPANIES                                                                                                         |             |                              |                                                                                                                                              |             |  |
|                                                                                                                                                                      | PITTSBUI                                                                                                                                           | RGH, PA USA | WWW.PROMINENT.US             |                                                                                                                                              |             |  |
|                                                                                                                                                                      | PROMINENT FLUID CONTROLS LTD.<br>490 SOUTHGATE DRIVE.<br>GUELPH, ONTARIO, CANADA<br>N1H 6J3<br>TEL. 519 836 5692 FAX. 519 836 5226<br>DESIGNED GJS |             |                              | PROMINENT FLUID CONTROLS INC.<br>RIDC PARK WEST<br>136 INDUSTRY DRIVE,<br>PITTSBURGH P.A., USA. 15275<br>TEL. 412 787 2484 FAX. 412 787 0704 |             |  |
|                                                                                                                                                                      |                                                                                                                                                    |             |                              | APPROVED                                                                                                                                     |             |  |
|                                                                                                                                                                      | DRAWN                                                                                                                                              | GJS         | SCALE N.T.S.   DATE 01/14/08 |                                                                                                                                              |             |  |
|                                                                                                                                                                      | CHECKED                                                                                                                                            | DTH         |                              |                                                                                                                                              |             |  |
| owg №<br>7749162-200                                                                                                                                                 |                                                                                                                                                    |             |                              | REV<br>0                                                                                                                                     | page<br>1/1 |  |