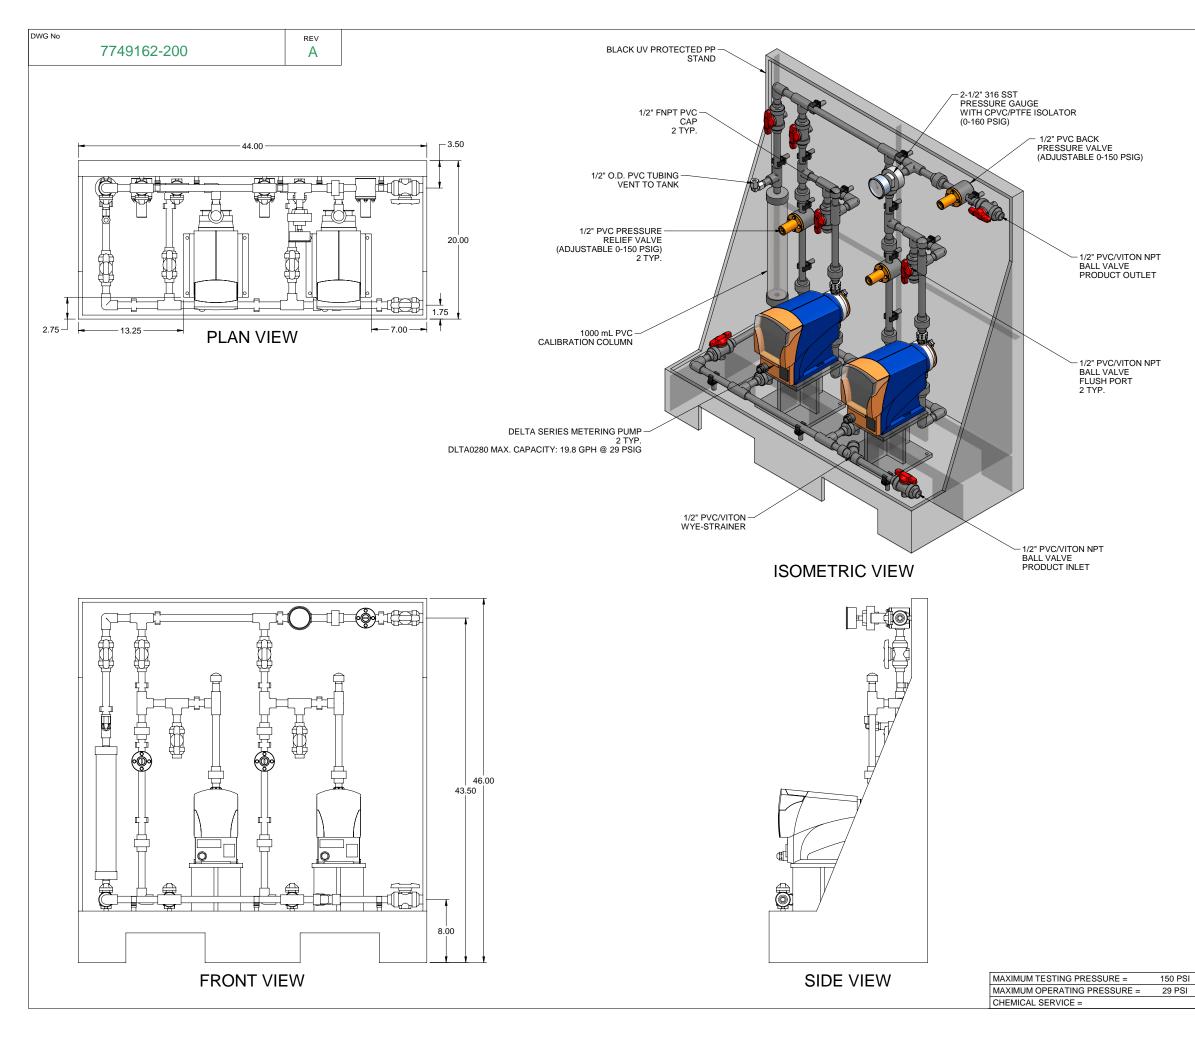

## NOTES:

- 1. ALL PIPING AND FITTINGS SHALL BE 1/2" SCH. 80 PVC SOCKET WELD WITH VITON SEALS UNLESS OTHERWISE REQUIRED BY COMPONENTS.
- 2. ALL DIMENSIONS ARE IN INCHES AND ARE SHOWN FOR REFERENCE ONLY.

| Α                                                                                                                                                                    | 05/06/09       | REVISED PER BASIC SKID                                                                                                            |                                        |                                                                                                                                             | GJS      |         |      |   |  |
|----------------------------------------------------------------------------------------------------------------------------------------------------------------------|----------------|-----------------------------------------------------------------------------------------------------------------------------------|----------------------------------------|---------------------------------------------------------------------------------------------------------------------------------------------|----------|---------|------|---|--|
| 0                                                                                                                                                                    | 01/14/08       | FIRST ISSUE                                                                                                                       |                                        |                                                                                                                                             |          | GJS     |      |   |  |
| REV DATE                                                                                                                                                             |                | DESCRIPTION                                                                                                                       |                                        |                                                                                                                                             | BY       | APPD    | REVD |   |  |
|                                                                                                                                                                      |                | REVISIONS                                                                                                                         |                                        |                                                                                                                                             |          |         |      |   |  |
| CUSTOMER PROMINENT FLUID CONTROLS INC.                                                                                                                               |                |                                                                                                                                   |                                        |                                                                                                                                             |          |         |      |   |  |
| (PRE-ENGINEERED SYSTEM)                                                                                                                                              |                |                                                                                                                                   |                                        |                                                                                                                                             |          |         |      |   |  |
| JOB                                                                                                                                                                  | No             | 7749162                                                                                                                           | PURCHASE C                             | ORDER No                                                                                                                                    |          |         |      |   |  |
| TITLE SS2-G FLOOR 050 PVC\VITON                                                                                                                                      |                |                                                                                                                                   |                                        |                                                                                                                                             |          |         |      |   |  |
| GENERAL ARRANGEMENT                                                                                                                                                  |                |                                                                                                                                   |                                        |                                                                                                                                             |          |         |      |   |  |
| THIS DRAWING IS THE PROPERTY OF PROMINENT FLUID CONTROLS INC. AND SHALL NOT BE COPIED OR<br>TRANSFERRED WITHOUT THE WRITTEN CONSENT OF PROMINENT FLUID CONTROLS INC. |                |                                                                                                                                   |                                        |                                                                                                                                             |          |         |      |   |  |
| E                                                                                                                                                                    | ENGINEERS SEAL | ProMinent                                                                                                                         | ProMinent BROWINENT GROUP OF COMPANIES |                                                                                                                                             |          |         |      |   |  |
|                                                                                                                                                                      |                | PITTS                                                                                                                             | BURGH, PA USA                          | N                                                                                                                                           | WWW.PROM | /INENT. | JS   |   |  |
|                                                                                                                                                                      |                | PROMINENT FLUID CONTROLS LTD.<br>490 SOUTHGATE DRIVE.<br>GUELPH, ONTARIO, CANADA<br>N1H 6J3<br>TEL 519 836 5692 FAX: 519 836 5226 |                                        | PROMINENT FLUID CONTROLS INC.<br>RIDC PARK WEST<br>136 INDUSTRY DRIVE,<br>PITTSBURGH P.A., USA. 15275<br>TEL 412 787 2484 FAX. 412 787 0704 |          |         |      |   |  |
|                                                                                                                                                                      |                | DESIGNED                                                                                                                          | GJS                                    | APPROVED                                                                                                                                    |          |         |      |   |  |
|                                                                                                                                                                      |                | DRAWN                                                                                                                             | GJS                                    | SCALE N.T.S.                                                                                                                                |          |         |      |   |  |
|                                                                                                                                                                      |                | CHECKED                                                                                                                           | DTH                                    | DAT                                                                                                                                         | E        | 01/14/  | 08   |   |  |
| DWG                                                                                                                                                                  |                | 10100 000                                                                                                                         |                                        |                                                                                                                                             | REV      |         | PAGE | - |  |
|                                                                                                                                                                      | ///            | 49162-200                                                                                                                         |                                        |                                                                                                                                             | A        |         | 1/1  |   |  |