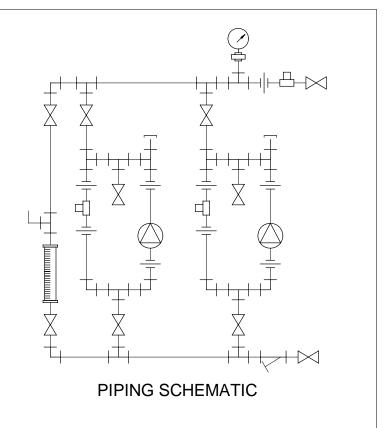

## NOTES:

- 1. ALL PIPING AND FITTINGS SHALL BE 1/2" SCH. 80 PVC SOCKET WELD WITH VITON SEALS UNLESS OTHERWISE REQUIRED BY COMPONENTS.
- 2. ALL DIMENSIONS ARE IN INCHES AND ARE SHOWN FOR REFERENCE ONLY.

| Α                                                                                                                                                                    | 05/06/09       | REVISED PER BASIC SKID                                                                                                            |                                        |                                                                                                                                             | GJS      |         |      |   |  |
|----------------------------------------------------------------------------------------------------------------------------------------------------------------------|----------------|-----------------------------------------------------------------------------------------------------------------------------------|----------------------------------------|---------------------------------------------------------------------------------------------------------------------------------------------|----------|---------|------|---|--|
| 0                                                                                                                                                                    | 01/14/08       | FIRST ISSUE                                                                                                                       |                                        |                                                                                                                                             |          | GJS     |      |   |  |
| REV DATE                                                                                                                                                             |                | DESCRIPTION                                                                                                                       |                                        |                                                                                                                                             | BY       | APPD    | REVD |   |  |
|                                                                                                                                                                      |                | REVISIONS                                                                                                                         |                                        |                                                                                                                                             |          |         |      |   |  |
| CUSTOMER PROMINENT FLUID CONTROLS INC.                                                                                                                               |                |                                                                                                                                   |                                        |                                                                                                                                             |          |         |      |   |  |
| (PRE-ENGINEERED SYSTEM)                                                                                                                                              |                |                                                                                                                                   |                                        |                                                                                                                                             |          |         |      |   |  |
| JOB                                                                                                                                                                  | No             | 7749162                                                                                                                           | PURCHASE C                             | ORDER No                                                                                                                                    |          |         |      |   |  |
| TITLE SS2-G FLOOR 050 PVC\VITON                                                                                                                                      |                |                                                                                                                                   |                                        |                                                                                                                                             |          |         |      |   |  |
| GENERAL ARRANGEMENT                                                                                                                                                  |                |                                                                                                                                   |                                        |                                                                                                                                             |          |         |      |   |  |
| THIS DRAWING IS THE PROPERTY OF PROMINENT FLUID CONTROLS INC. AND SHALL NOT BE COPIED OR<br>TRANSFERRED WITHOUT THE WRITTEN CONSENT OF PROMINENT FLUID CONTROLS INC. |                |                                                                                                                                   |                                        |                                                                                                                                             |          |         |      |   |  |
| E                                                                                                                                                                    | ENGINEERS SEAL | ProMinent                                                                                                                         | ProMinent BROWINENT GROUP OF COMPANIES |                                                                                                                                             |          |         |      |   |  |
|                                                                                                                                                                      |                | PITTS                                                                                                                             | BURGH, PA USA                          | N                                                                                                                                           | WWW.PROM | /INENT. | JS   |   |  |
|                                                                                                                                                                      |                | PROMINENT FLUID CONTROLS LTD.<br>490 SOUTHGATE DRIVE.<br>GUELPH, ONTARIO, CANADA<br>N1H 6J3<br>TEL 519 836 5692 FAX: 519 836 5226 |                                        | PROMINENT FLUID CONTROLS INC.<br>RIDC PARK WEST<br>136 INDUSTRY DRIVE,<br>PITTSBURGH P.A., USA. 15275<br>TEL 412 787 2484 FAX. 412 787 0704 |          |         |      |   |  |
|                                                                                                                                                                      |                | DESIGNED                                                                                                                          | GJS                                    | APPROVED                                                                                                                                    |          |         |      |   |  |
|                                                                                                                                                                      |                | DRAWN                                                                                                                             | GJS                                    | SCALE N.T.S.                                                                                                                                |          |         |      |   |  |
|                                                                                                                                                                      |                | CHECKED                                                                                                                           | DTH                                    | DAT                                                                                                                                         | E        | 01/14/  | 08   |   |  |
| DWG                                                                                                                                                                  |                | 10100 000                                                                                                                         |                                        |                                                                                                                                             | REV      |         | PAGE | - |  |
|                                                                                                                                                                      | ///            | 49162-200                                                                                                                         |                                        |                                                                                                                                             | A        |         | 1/1  |   |  |