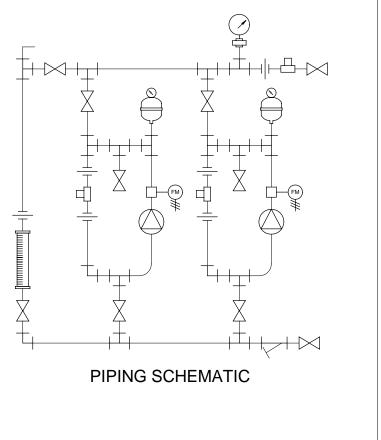

- NOTES:
- 1. ALL PIPING AND FITTINGS SHALL BE 1/2" SCH. 80 PVC SOCKET WELD WITH EPDM SEALS UNLESS OTHERWISE REQUIRED BY COMPONENTS.
- 2. ALL DIMENSIONS ARE IN INCHES AND ARE SHOWN FOR REFERENCE ONLY.