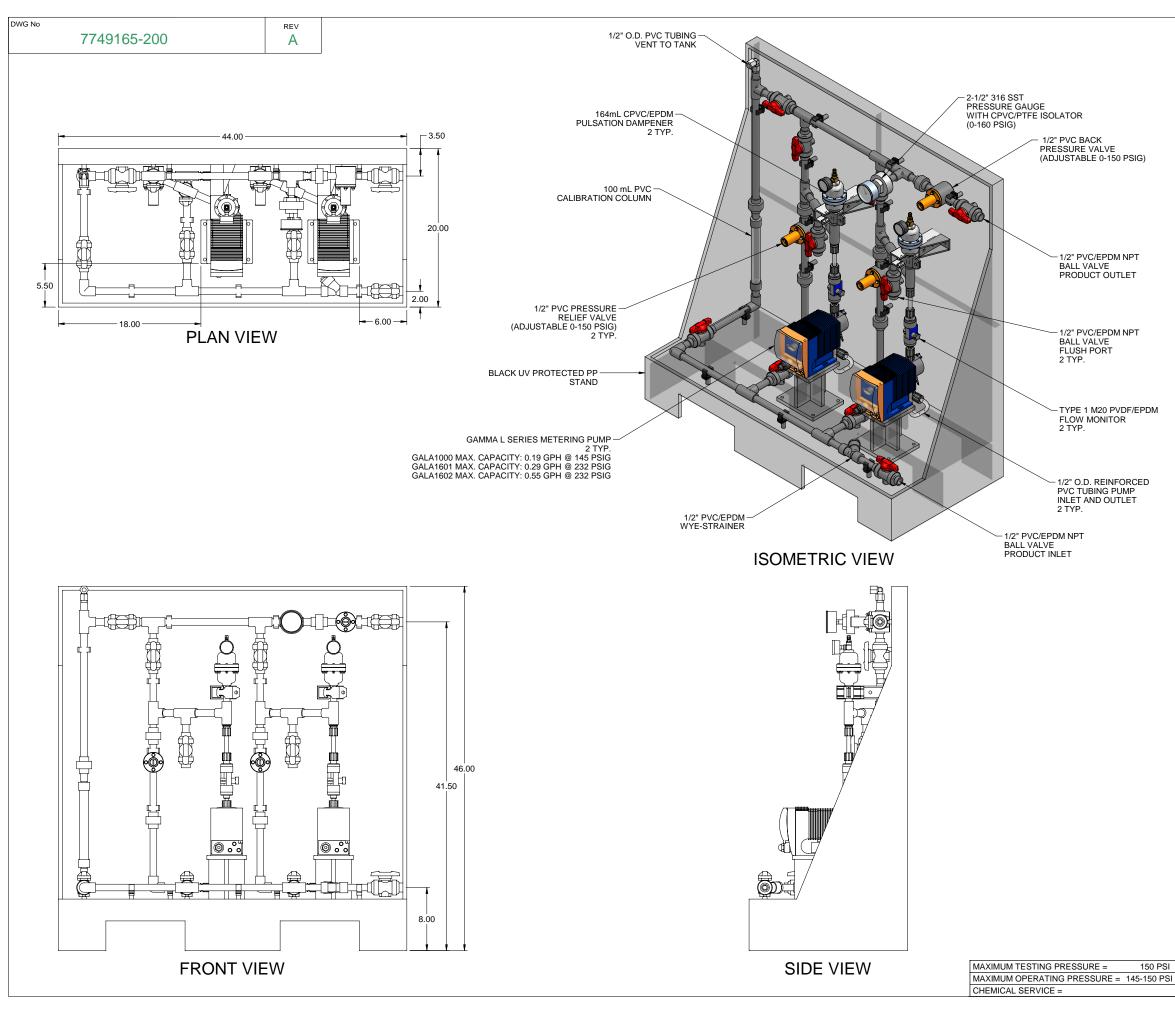

- NOTES:
- 1. ALL PIPING AND FITTINGS SHALL BE 1/2" SCH. 80 PVC SOCKET WELD WITH EPDM SEALS UNLESS OTHERWISE REQUIRED BY COMPONENTS.
- 2. ALL DIMENSIONS ARE IN INCHES AND ARE SHOWN FOR REFERENCE ONLY.