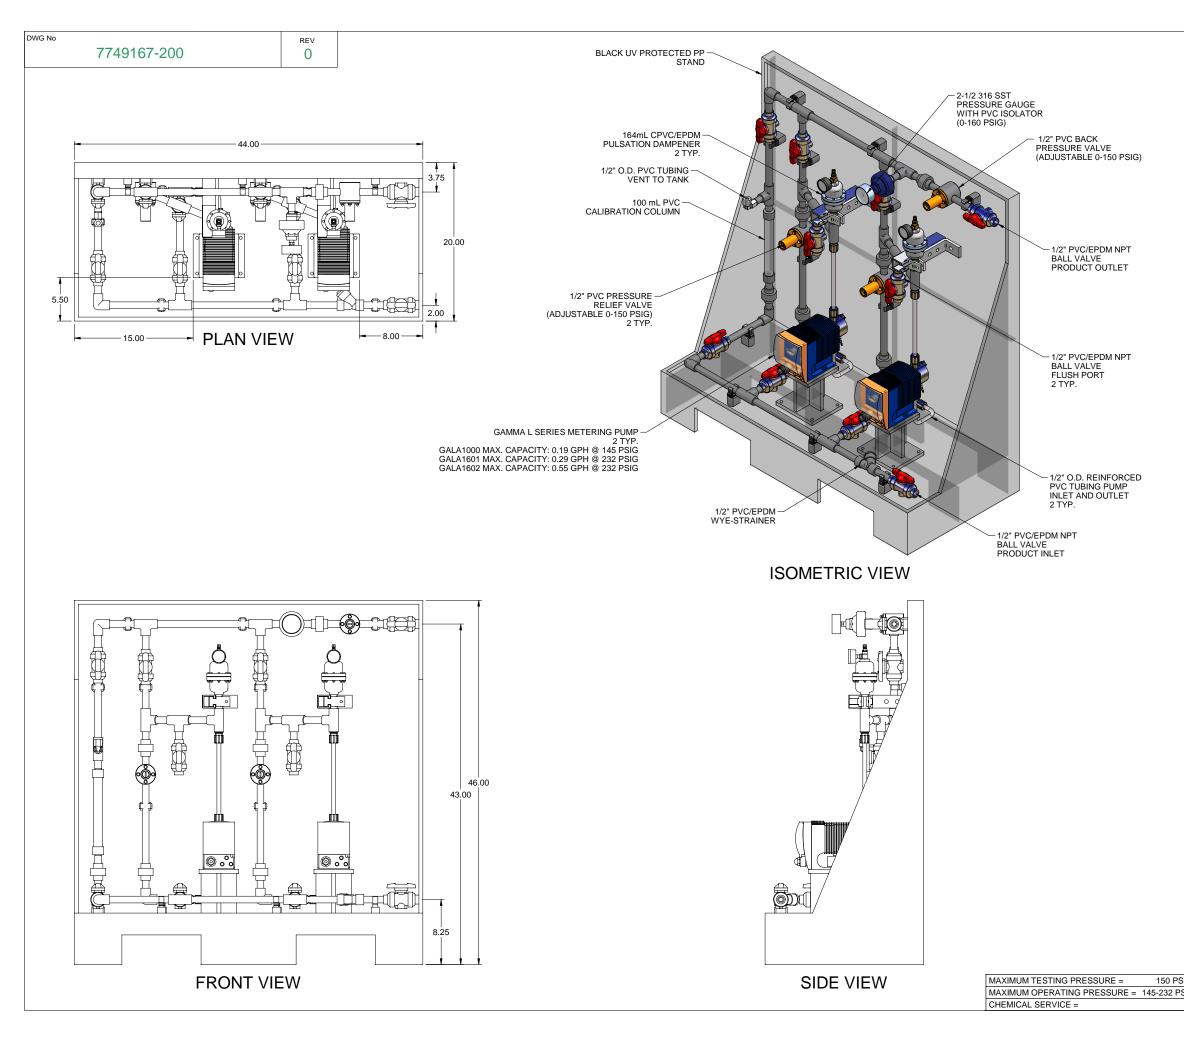

|    | THIS DRAWING IS THE PROPERTY OF PROMINENT FLUID CONTROLS INC. AND SHALL NOT BE COPIED OR<br>TRANSFERRED WITHOUT THE WRITTEN CONSENT OF PROMINENT FLUID CONTROLS INC. |                                                                                                                                    |     |                                                                        |                                                            |        |
|----|----------------------------------------------------------------------------------------------------------------------------------------------------------------------|------------------------------------------------------------------------------------------------------------------------------------|-----|------------------------------------------------------------------------|------------------------------------------------------------|--------|
|    | ENGINEERS SEAL                                                                                                                                                       |                                                                                                                                    |     |                                                                        |                                                            |        |
|    |                                                                                                                                                                      | PITTSBURGH, PA USA WWW.PROMINENT.US                                                                                                |     |                                                                        |                                                            | NT.US  |
|    |                                                                                                                                                                      | PROMINENT FLUID CONTROLS LTD.<br>490 SOUTHGATE DRIVE.<br>GUELPH, ONTARIO, CANADA<br>N1H 6J3<br>TEL. 519 836 5692 FAX. 519 836 5226 |     | PROMINENT FLUID CONTROLS INC.<br>RIDC PARK WEST<br>136 INDUSTRY DRIVE, |                                                            |        |
|    |                                                                                                                                                                      |                                                                                                                                    |     |                                                                        | TSBURGH P.A., USA. 15275<br>412 787 2484 FAX. 412 787 0704 |        |
|    |                                                                                                                                                                      | DESIGNED                                                                                                                           | GJS | APPROVED                                                               |                                                            |        |
|    |                                                                                                                                                                      | DRAWN                                                                                                                              | GJS | SCALE                                                                  | N                                                          | I.T.S. |
|    |                                                                                                                                                                      | CHECKED                                                                                                                            | DTH | DATE                                                                   | 02                                                         | /04/08 |
| 1  | DWG No                                                                                                                                                               |                                                                                                                                    |     |                                                                        | REV                                                        | PAGE   |
| SI | 7749167-200                                                                                                                                                          |                                                                                                                                    |     |                                                                        | 0                                                          | 1/1    |