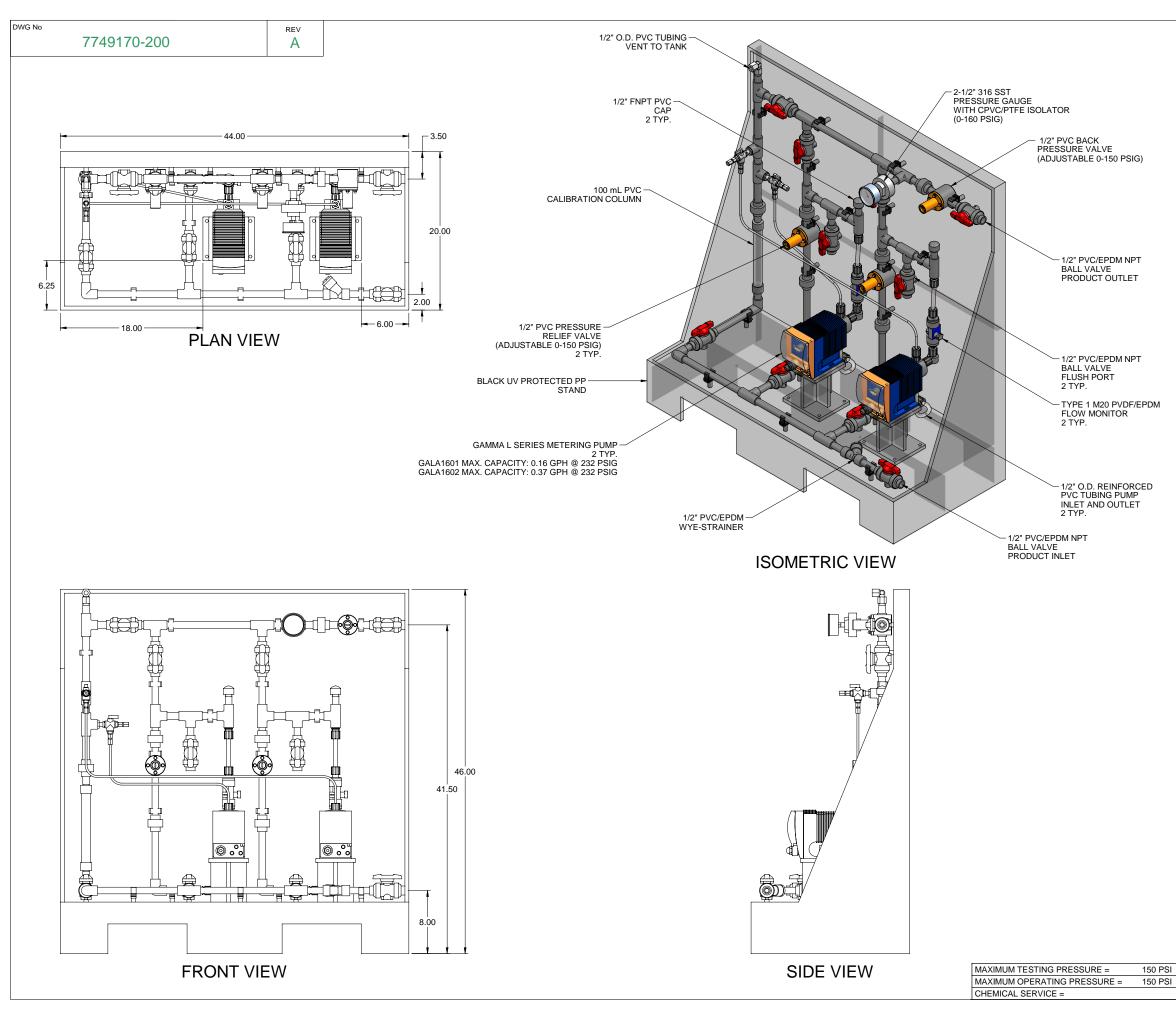

## NOTES:

- 1. ALL PIPING AND FITTINGS SHALL BE 1/2" SCH. 80 PVC SOCKET WELD WITH EPDM SEALS UNLESS OTHERWISE REQUIRED BY COMPONENTS.
- 2. ALL DIMENSIONS ARE IN INCHES AND ARE SHOWN FOR REFERENCE ONLY.