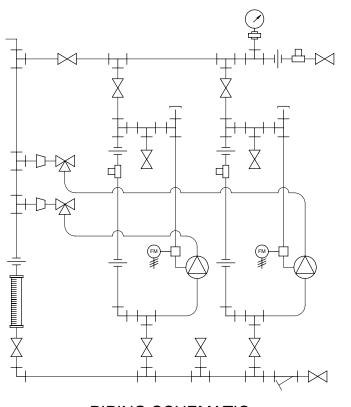

PIPING SCHEMATIC

## NOTES:

- 1. ALL PIPING AND FITTINGS SHALL BE 1/2" SCH. 80 PVC SOCKET WELD WITH EPDM SEALS UNLESS OTHERWISE REQUIRED BY COMPONENTS.
- 2. ALL DIMENSIONS ARE IN INCHES AND ARE SHOWN FOR REFERENCE ONLY.

| A     | 05/14/09        | REVIS                                                                                                                       | ED PER BASIC                                                                                                                                                     | SKID                                                                                                      |                                                                                                                                           | GJS