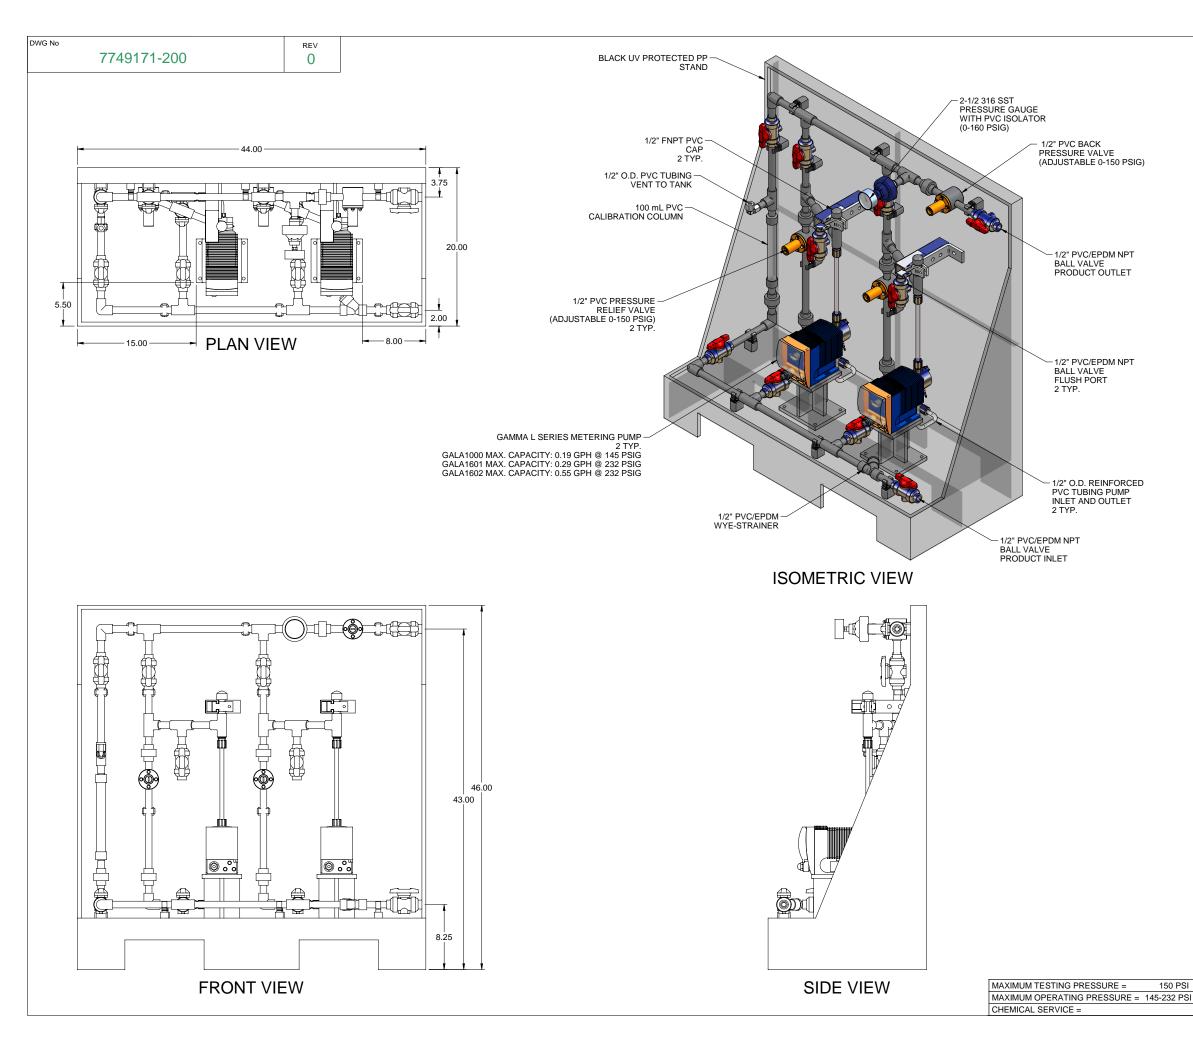

|  | TRANSFERRED WITHOUT THE WRITTEN CONSENT OF PROMINENT FLUID CONTROLS INC. |                  |                                                            |      |                                                                                                                                              |             |  |
|--|--------------------------------------------------------------------------|------------------|------------------------------------------------------------|------|----------------------------------------------------------------------------------------------------------------------------------------------|-------------|--|
|  | ENGINEERS SEAL                                                           | pfc<br>ProMinent | ProMinent <sup>®</sup><br>THE PROMINENT GROUP OF COMPANIES |      |                                                                                                                                              |             |  |
|  |                                                                          | PITTSE           | BURGH, PA USA                                              | V    | /WW.PROMINENT.US                                                                                                                             |             |  |
|  |                                                                          | 490 SOUTHGATE    | UTHGATE DRIVE. R<br>H, ONTARIO, CANADA 13<br>3 PI          |      | PROMINENT FLUID CONTROLS INC.<br>RIDC PARK WEST<br>136 INDUSTRY DRIVE,<br>PITTSBURGH P.A., USA. 15275<br>TEL. 412 787 2484 FAX. 412 787 0704 |             |  |
|  |                                                                          | DESIGNED         | GJS                                                        | APP  | ROVED                                                                                                                                        |             |  |
|  |                                                                          | DRAWN            | GJS                                                        | SCAI | le N.T.S.                                                                                                                                    |             |  |
|  |                                                                          | CHECKED          | DTH                                                        | DATE | 02                                                                                                                                           | 2/04/08     |  |
|  | DWG No<br>774                                                            | 9171-200         |                                                            |      | rev<br>0                                                                                                                                     | page<br>1/1 |  |