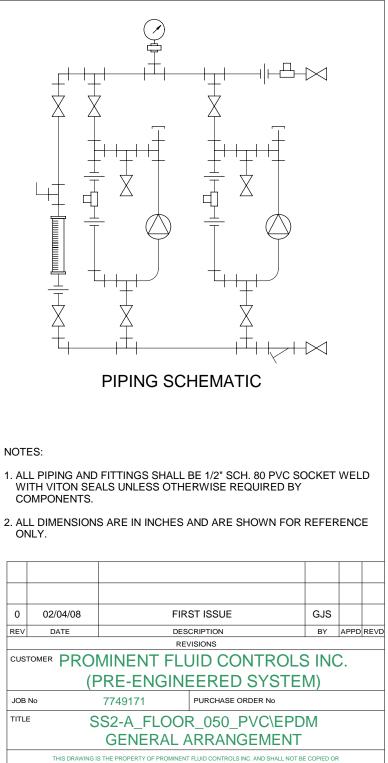

|  | TRANSFERRED WITHOUT THE WRITTEN CONSENT OF PROMINENT FLUID CONTROLS INC. |                  |                                                            |      |                                                                                                                                              |             |  |
|--|--------------------------------------------------------------------------|------------------|------------------------------------------------------------|------|----------------------------------------------------------------------------------------------------------------------------------------------|-------------|--|
|  | ENGINEERS SEAL                                                           | pfc<br>ProMinent | ProMinent <sup>®</sup><br>THE PROMINENT GROUP OF COMPANIES |      |                                                                                                                                              |             |  |
|  |                                                                          | PITTSE           | BURGH, PA USA                                              | V    | /WW.PROMINENT.US                                                                                                                             |             |  |
|  |                                                                          | 490 SOUTHGATE    | UTHGATE DRIVE. R<br>H, ONTARIO, CANADA 13<br>3 PI          |      | PROMINENT FLUID CONTROLS INC.<br>RIDC PARK WEST<br>136 INDUSTRY DRIVE,<br>PITTSBURGH P.A., USA. 15275<br>TEL. 412 787 2484 FAX. 412 787 0704 |             |  |
|  |                                                                          | DESIGNED         | GJS                                                        | APP  | ROVED                                                                                                                                        |             |  |
|  |                                                                          | DRAWN            | GJS                                                        | SCAI | le N.T.S.                                                                                                                                    |             |  |
|  |                                                                          | CHECKED          | DTH                                                        | DATE | 02                                                                                                                                           | 2/04/08     |  |
|  | DWG No<br>774                                                            | 9171-200         |                                                            |      | rev<br>0                                                                                                                                     | page<br>1/1 |  |