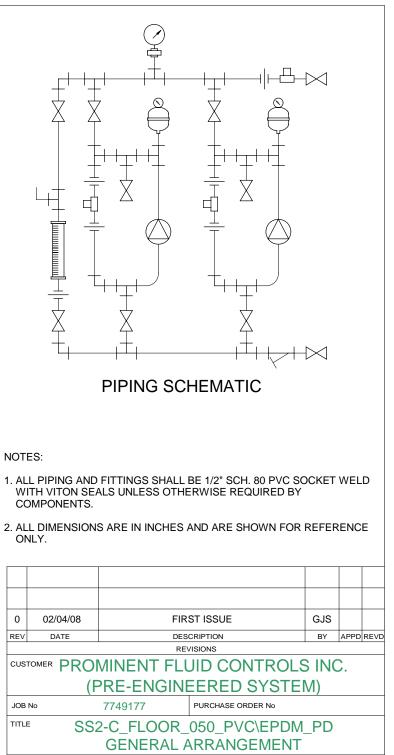

|   |                | THIS DRAWING IS THE PROPERTY OF PROMINENT FLUID CONTROLS INC. AND SHALL NOT BE COPIED OR<br>TRANSFERRED WITHOUT THE WRITTEN CONSENT OF PROMINENT FLUID CONTROLS INC. |     |                                                                                                       |                                   |        |  |
|---|----------------|----------------------------------------------------------------------------------------------------------------------------------------------------------------------|-----|-------------------------------------------------------------------------------------------------------|-----------------------------------|--------|--|
|   | ENGINEERS SEAL | ProMinent Prominent GROUP OF COMPANIES                                                                                                                               |     |                                                                                                       |                                   |        |  |
|   |                | PITTSBURGH, PA USA WWW.PROMINENT.US                                                                                                                                  |     |                                                                                                       |                                   | ENT.US |  |
|   |                | PROMINENT FLUID CONTROLS LTD.<br>490 SOUTHGATE DRIVE.<br>GUELPH, ONTARIO, CANADA<br>N1H 613                                                                          |     | PROMINENT FLUID CONTROLS INC.<br>RIDC PARK WEST<br>136 INDUSTRY DRIVE,<br>PITTSBURGH P.A., USA. 15275 |                                   |        |  |
|   |                |                                                                                                                                                                      |     |                                                                                                       | L. 412 787 2484 FAX. 412 787 0704 |        |  |
|   |                | DESIGNED GJS APPROVED                                                                                                                                                |     |                                                                                                       |                                   |        |  |
|   |                | DRAWN GJS                                                                                                                                                            |     | SCALE N.T.S.                                                                                          |                                   |        |  |
|   |                | CHECKED                                                                                                                                                              | DTH | DATE 02/04/08                                                                                         |                                   |        |  |
| I | DWG No         |                                                                                                                                                                      |     |                                                                                                       | REV                               | PAGE   |  |
|   | 7749177-200    |                                                                                                                                                                      |     |                                                                                                       | 0                                 | 1/1    |  |