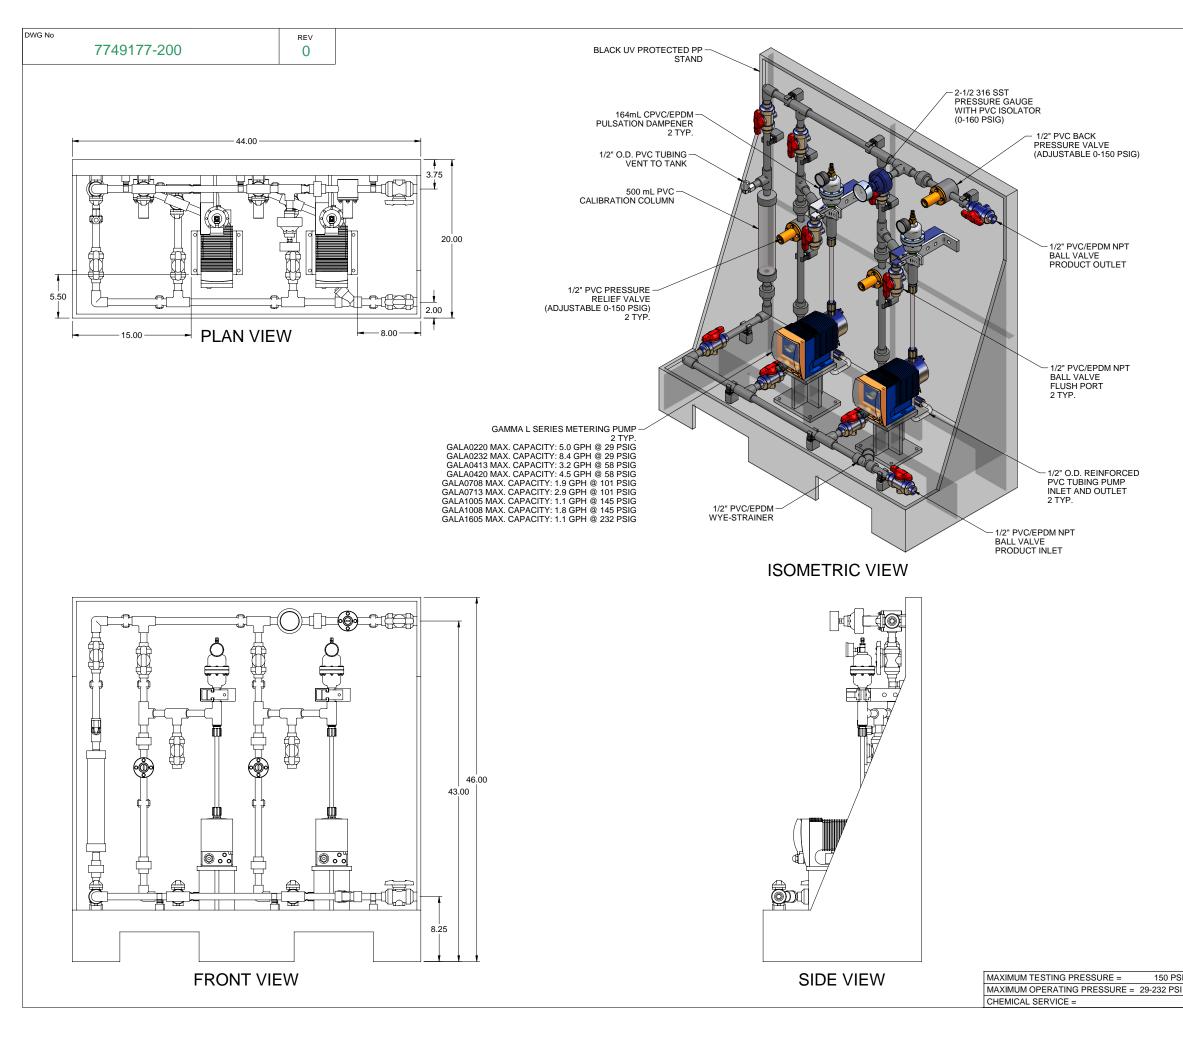

|   |                | THIS DRAWING IS THE PROPERTY OF PROMINENT FLUID CONTROLS INC. AND SHALL NOT BE COPIED OR<br>TRANSFERRED WITHOUT THE WRITTEN CONSENT OF PROMINENT FLUID CONTROLS INC. |     |                                                                                                       |                                   |        |  |
|---|----------------|----------------------------------------------------------------------------------------------------------------------------------------------------------------------|-----|-------------------------------------------------------------------------------------------------------|-----------------------------------|--------|--|
|   | ENGINEERS SEAL | ProMinent Prominent GROUP OF COMPANIES                                                                                                                               |     |                                                                                                       |                                   |        |  |
|   |                | PITTSBURGH, PA USA WWW.PROMINENT.US                                                                                                                                  |     |                                                                                                       |                                   | ENT.US |  |
|   |                | PROMINENT FLUID CONTROLS LTD.<br>490 SOUTHGATE DRIVE.<br>GUELPH, ONTARIO, CANADA<br>N1H 613                                                                          |     | PROMINENT FLUID CONTROLS INC.<br>RIDC PARK WEST<br>136 INDUSTRY DRIVE,<br>PITTSBURGH P.A., USA. 15275 |                                   |        |  |
|   |                |                                                                                                                                                                      |     |                                                                                                       | L. 412 787 2484 FAX. 412 787 0704 |        |  |
|   |                | DESIGNED GJS APPROVED                                                                                                                                                |     |                                                                                                       |                                   |        |  |
|   |                | DRAWN GJS                                                                                                                                                            |     | SCALE N.T.S.                                                                                          |                                   |        |  |
|   |                | CHECKED                                                                                                                                                              | DTH | DATE 02/04/08                                                                                         |                                   |        |  |
| I | DWG No         |                                                                                                                                                                      |     |                                                                                                       | REV                               | PAGE   |  |
|   | 7749177-200    |                                                                                                                                                                      |     |                                                                                                       | 0                                 | 1/1    |  |