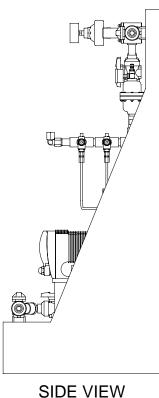

## NOTES:

- 1. ALL PIPING AND FITTINGS SHALL BE 1/2" SCH. 80 PVC SOCKET WELD WITH VITON SEALS UNLESS OTHERWISE REQUIRED BY
- 2. ALL DIMENSIONS ARE IN INCHES AND ARE SHOWN FOR REFERENCE ONLY.

CUSTOMER PROMINENT FLUID CONTROLS INC. (PRE-ENGINEERED SYSTEM)

7749178 JOB No

SS2-D\_FLOOR\_050\_PVC\EPDM\_DEGAS\_PD **GENERAL ARRANGEMENT** 

THIS DRAWING IS THE PROPERTY OF PROMINENT FLUID CONTROLS INC. AND SHALL NOT BE COPIED OR TRANSFERRED WITHOUT THE WRITTEN CONSENT OF PROMINENT FLUID CONTROLS INC.