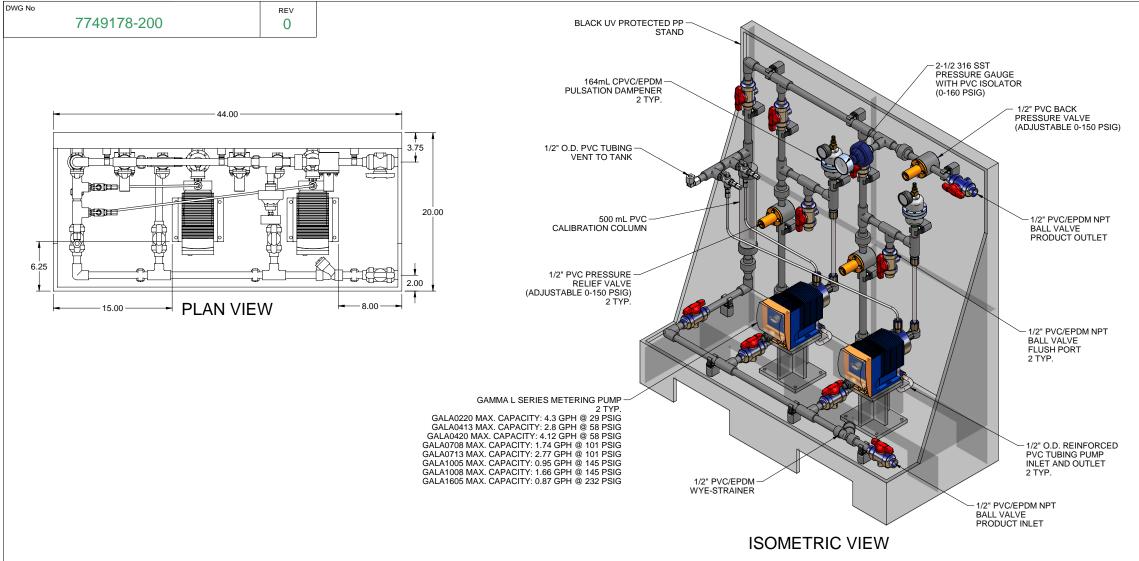

CHEMICAL SERVICE =

## NOTES:

- 1. ALL PIPING AND FITTINGS SHALL BE 1/2" SCH. 80 PVC SOCKET WELD WITH VITON SEALS UNLESS OTHERWISE REQUIRED BY
- 2. ALL DIMENSIONS ARE IN INCHES AND ARE SHOWN FOR REFERENCE ONLY.

CUSTOMER PROMINENT FLUID CONTROLS INC. (PRE-ENGINEERED SYSTEM)

7749178 JOB No

SS2-D\_FLOOR\_050\_PVC\EPDM\_DEGAS\_PD **GENERAL ARRANGEMENT** 

THIS DRAWING IS THE PROPERTY OF PROMINENT FLUID CONTROLS INC. AND SHALL NOT BE COPIED OR TRANSFERRED WITHOUT THE WRITTEN CONSENT OF PROMINENT FLUID CONTROLS INC.

7749178-200

REV 0