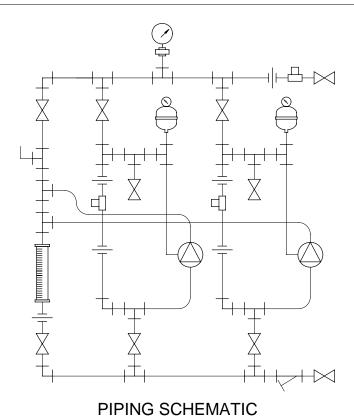

CHEMICAL SERVICE =

## NOTES:

- 1. ALL PIPING AND FITTINGS SHALL BE 1/2" SCH. 80 PVC SOCKET WELD WITH VITON SEALS UNLESS OTHERWISE REQUIRED BY
- 2. ALL DIMENSIONS ARE IN INCHES AND ARE SHOWN FOR REFERENCE ONLY.

CUSTOMER PROMINENT FLUID CONTROLS INC. (PRE-ENGINEERED SYSTEM)

7749178 JOB No

SS2-D\_FLOOR\_050\_PVC\EPDM\_DEGAS\_PD **GENERAL ARRANGEMENT** 

THIS DRAWING IS THE PROPERTY OF PROMINENT FLUID CONTROLS INC. AND SHALL NOT BE COPIED OR TRANSFERRED WITHOUT THE WRITTEN CONSENT OF PROMINENT FLUID CONTROLS INC.