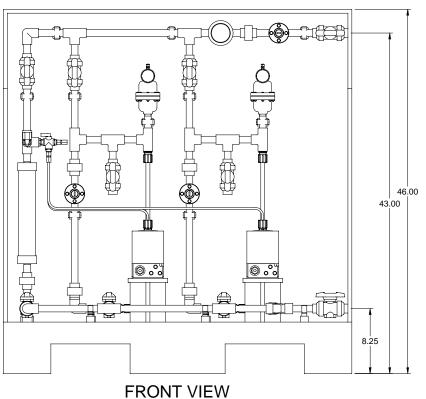

## NOTES:

- 1. ALL PIPING AND FITTINGS SHALL BE 1/2" SCH. 80 PVC SOCKET WELD WITH VITON SEALS UNLESS OTHERWISE REQUIRED BY
- 2. ALL DIMENSIONS ARE IN INCHES AND ARE SHOWN FOR REFERENCE ONLY.

CUSTOMER PROMINENT FLUID CONTROLS INC. (PRE-ENGINEERED SYSTEM)

7749178 JOB No

SS2-D\_FLOOR\_050\_PVC\EPDM\_DEGAS\_PD **GENERAL ARRANGEMENT** 

THIS DRAWING IS THE PROPERTY OF PROMINENT FLUID CONTROLS INC. AND SHALL NOT BE COPIED OR TRANSFERRED WITHOUT THE WRITTEN CONSENT OF PROMINENT FLUID CONTROLS INC.