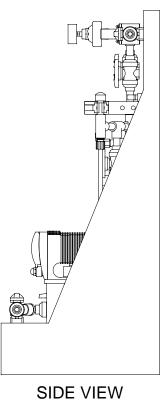

## NOTES:

- 1. ALL PIPING AND FITTINGS SHALL BE 1/2" SCH. 80 PVC SOCKET WELD WITH EPDM SEALS UNLESS OTHERWISE REQUIRED BY COMPONENTS.
- 2. ALL DIMENSIONS ARE IN INCHES AND ARE SHOWN FOR REFERENCE ONLY.