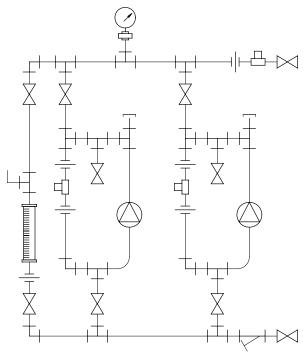

## PIPING SCHEMATIC

## NOTES:

- 1. ALL PIPING AND FITTINGS SHALL BE 1/2" SCH. 80 PVC SOCKET WELD WITH EPDM SEALS UNLESS OTHERWISE REQUIRED BY COMPONENTS.
- 2. ALL DIMENSIONS ARE IN INCHES AND ARE SHOWN FOR REFERENCE ONLY.