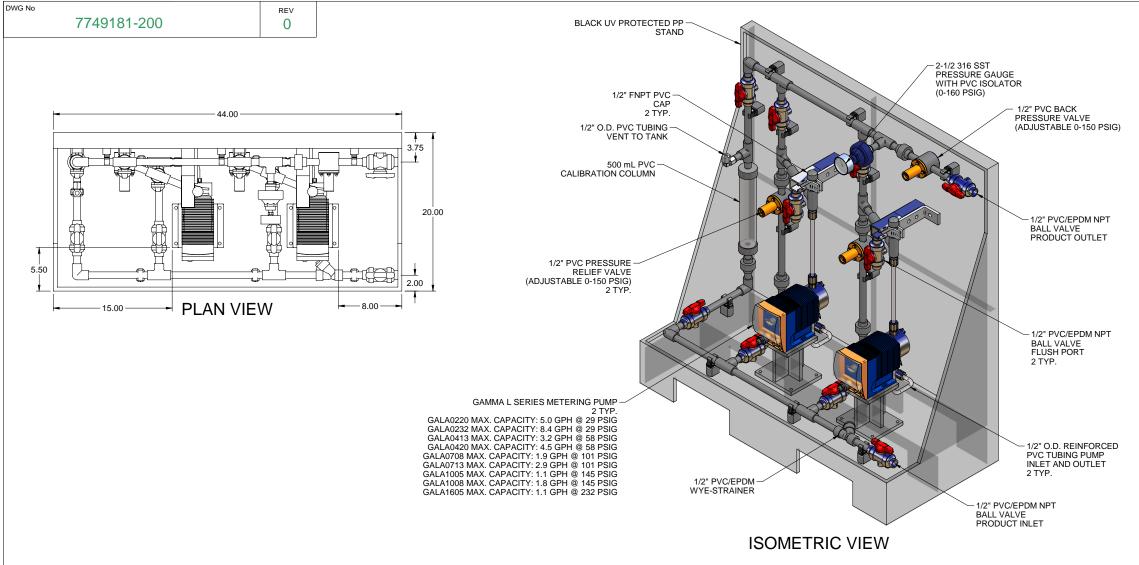

/IFW MAXIMUM TEST

MAXIMUM TESTING PRESSURE = 150 PSI DWG No

MAXIMUM OPERATING PRESSURE = 29-232 PSI CHEMICAL SERVICE = 7749181-200

## NOTES:

- 1. ALL PIPING AND FITTINGS SHALL BE 1/2" SCH. 80 PVC SOCKET WELD WITH EPDM SEALS UNLESS OTHERWISE REQUIRED BY COMPONENTS.
- 2. ALL DIMENSIONS ARE IN INCHES AND ARE SHOWN FOR REFERENCE ONLY.

CUSTOMER PROMINENT FLUID CONTROLS INC.
(PRE-ENGINEERED SYSTEM)

JOB No 7749181 PURCHASE ORDER No

SS2-C\_FLOOR\_050\_PVC\EPDM GENERAL ARRANGEMENT

THIS DRAWING IS THE PROPERTY OF PROMINENT FLUID CONTROLS INC. AND SHALL NOT BE COPIED OR TRANSFERRED WITHOUT THE WRITTEN CONSENT OF PROMINENT FLUID CONTROLS INC.