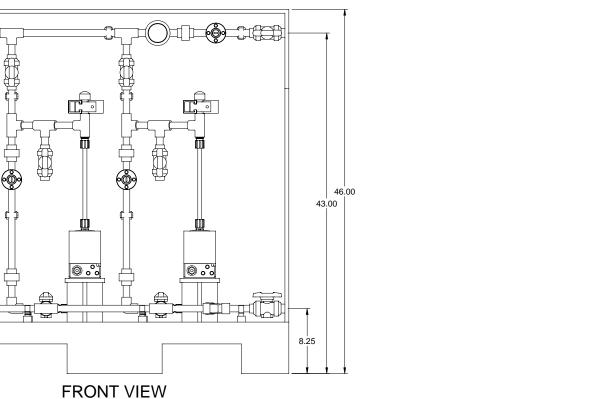

## NOTES:

- 1. ALL PIPING AND FITTINGS SHALL BE 1/2" SCH. 80 PVC SOCKET WELD WITH EPDM SEALS UNLESS OTHERWISE REQUIRED BY COMPONENTS.
- 2. ALL DIMENSIONS ARE IN INCHES AND ARE SHOWN FOR REFERENCE ONLY.