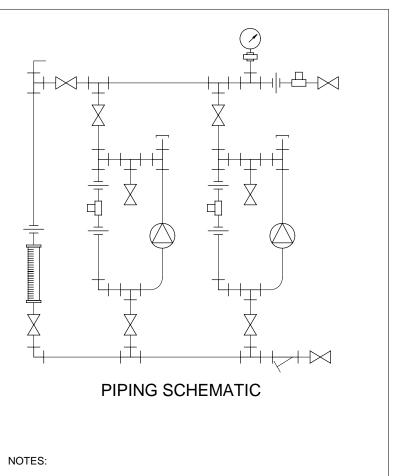

- 1. ALL PIPING AND FITTINGS SHALL BE 1/2" SCH. 80 PVC SOCKET WELD WITH EPDM SEALS UNLESS OTHERWISE REQUIRED BY COMPONENTS.
- 2. ALL DIMENSIONS ARE IN INCHES AND ARE SHOWN FOR REFERENCE ONLY.

| Α                                                                                                                                                                    | 05/14/09                                              | REVISED PER BASIC SKID                                                                                                             |                    |                                                                                                                                              | G                | JS                           |      |      |  |
|----------------------------------------------------------------------------------------------------------------------------------------------------------------------|-------------------------------------------------------|------------------------------------------------------------------------------------------------------------------------------------|--------------------|----------------------------------------------------------------------------------------------------------------------------------------------|------------------|------------------------------|------|------|--|
| 0                                                                                                                                                                    | 02/04/08                                              | FIRST ISSUE                                                                                                                        |                    |                                                                                                                                              | G.               | JS                           |      |      |  |
| REV                                                                                                                                                                  | DATE                                                  | DESCRIPTION                                                                                                                        |                    |                                                                                                                                              | E                | 3Y /                         | APPD | REVD |  |
| REVISIONS                                                                                                                                                            |                                                       |                                                                                                                                    |                    |                                                                                                                                              |                  |                              |      | -    |  |
| CUSTOMER PROMINENT FLUID CONTROLS INC.                                                                                                                               |                                                       |                                                                                                                                    |                    |                                                                                                                                              |                  |                              |      |      |  |
| (PRE-ENGINEERED SYSTEM)                                                                                                                                              |                                                       |                                                                                                                                    |                    |                                                                                                                                              |                  |                              |      |      |  |
| JOB No                                                                                                                                                               |                                                       | 7749181                                                                                                                            | PURCHASE O         | ORDER No                                                                                                                                     |                  |                              |      |      |  |
| TITLE SS2-C_FLOOR_050_PVC\EPDM                                                                                                                                       |                                                       |                                                                                                                                    |                    |                                                                                                                                              |                  |                              |      |      |  |
| GENERAL ARRANGEMENT                                                                                                                                                  |                                                       |                                                                                                                                    |                    |                                                                                                                                              |                  |                              |      |      |  |
| THIS DRAWING IS THE PROPERTY OF PROMINENT FLUID CONTROLS INC. AND SHALL NOT BE COPIED OR<br>TRANSFERRED WITHOUT THE WRITTEN CONSENT OF PROMINENT FLUID CONTROLS INC. |                                                       |                                                                                                                                    |                    |                                                                                                                                              |                  |                              |      |      |  |
| E                                                                                                                                                                    | ENGINEERS SEAL ProMinent ProMinent GROUP OF COMPANIES |                                                                                                                                    |                    |                                                                                                                                              |                  |                              |      | R    |  |
|                                                                                                                                                                      |                                                       | PITTSBU                                                                                                                            | PITTSBURGH, PA USA |                                                                                                                                              | WWW.PROMINENT.US |                              |      |      |  |
|                                                                                                                                                                      |                                                       | PROMINENT FLUID CONTROLS LTD.<br>490 SOUTHGATE DRIVE.<br>GUELPH, ONTARIO, CANADA<br>N1H 6J3<br>TEL. 519 836 5692 FAX. 519 836 5226 |                    | PROMINENT FLUID CONTROLS INC.<br>RIDC PARK WEST<br>136 INDUSTRY DRIVE,<br>PITTSBURGH P.A., USA. 15275<br>TEL. 412 787 2484 FAX. 412 787 0704 |                  |                              |      |      |  |
|                                                                                                                                                                      |                                                       | DESIGNED                                                                                                                           |                    |                                                                                                                                              | APPROVED         |                              |      |      |  |
|                                                                                                                                                                      |                                                       | DRAWN                                                                                                                              | 000                |                                                                                                                                              |                  | SCALE N.T.S.   DATE 02/04/08 |      |      |  |
| DWG                                                                                                                                                                  | No                                                    | CHECKED                                                                                                                            | DTH                |                                                                                                                                              | 02/<br>REV       |                              | PAGE |      |  |
| 7749181-200                                                                                                                                                          |                                                       |                                                                                                                                    |                    |                                                                                                                                              | A                |                              | 1/1  | -    |  |