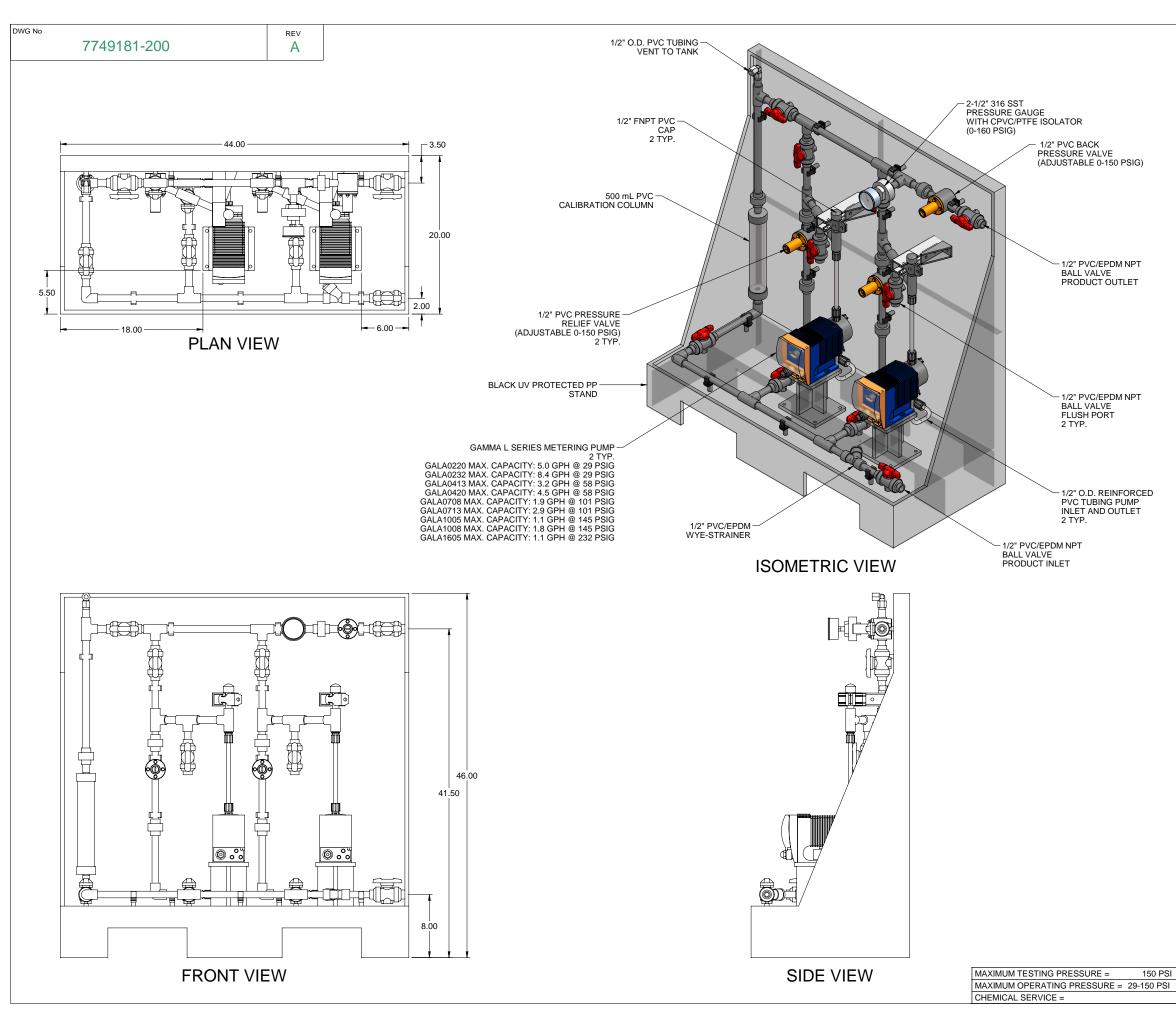

- 1. ALL PIPING AND FITTINGS SHALL BE 1/2" SCH. 80 PVC SOCKET WELD WITH EPDM SEALS UNLESS OTHERWISE REQUIRED BY COMPONENTS.
- 2. ALL DIMENSIONS ARE IN INCHES AND ARE SHOWN FOR REFERENCE ONLY.

| Α                                                                                                                                                                    | 05/14/09                                              | REVISED PER BASIC SKID                                                                                                             |                    |                                                                                                                                              | G                | JS                           |      |      |  |
|----------------------------------------------------------------------------------------------------------------------------------------------------------------------|-------------------------------------------------------|------------------------------------------------------------------------------------------------------------------------------------|--------------------|----------------------------------------------------------------------------------------------------------------------------------------------|------------------|------------------------------|------|------|--|
| 0                                                                                                                                                                    | 02/04/08                                              | FIRST ISSUE                                                                                                                        |                    |                                                                                                                                              | G.               | JS                           |      |      |  |
| REV                                                                                                                                                                  | DATE                                                  | DESCRIPTION                                                                                                                        |                    |                                                                                                                                              | E                | 3Y /                         | APPD | REVD |  |
| REVISIONS                                                                                                                                                            |                                                       |                                                                                                                                    |                    |                                                                                                                                              |                  |                              |      | -    |  |
| CUSTOMER PROMINENT FLUID CONTROLS INC.                                                                                                                               |                                                       |                                                                                                                                    |                    |                                                                                                                                              |                  |                              |      |      |  |
| (PRE-ENGINEERED SYSTEM)                                                                                                                                              |                                                       |                                                                                                                                    |                    |                                                                                                                                              |                  |                              |      |      |  |
| JOB No                                                                                                                                                               |                                                       | 7749181                                                                                                                            | PURCHASE O         | ORDER No                                                                                                                                     |                  |                              |      |      |  |
| TITLE SS2-C_FLOOR_050_PVC\EPDM                                                                                                                                       |                                                       |                                                                                                                                    |                    |                                                                                                                                              |                  |                              |      |      |  |
| GENERAL ARRANGEMENT                                                                                                                                                  |                                                       |                                                                                                                                    |                    |                                                                                                                                              |                  |                              |      |      |  |
| THIS DRAWING IS THE PROPERTY OF PROMINENT FLUID CONTROLS INC. AND SHALL NOT BE COPIED OR<br>TRANSFERRED WITHOUT THE WRITTEN CONSENT OF PROMINENT FLUID CONTROLS INC. |                                                       |                                                                                                                                    |                    |                                                                                                                                              |                  |                              |      |      |  |
| E                                                                                                                                                                    | ENGINEERS SEAL ProMinent ProMinent GROUP OF COMPANIES |                                                                                                                                    |                    |                                                                                                                                              |                  |                              |      | R    |  |
|                                                                                                                                                                      |                                                       | PITTSBU                                                                                                                            | PITTSBURGH, PA USA |                                                                                                                                              | WWW.PROMINENT.US |                              |      |      |  |
|                                                                                                                                                                      |                                                       | PROMINENT FLUID CONTROLS LTD.<br>490 SOUTHGATE DRIVE.<br>GUELPH, ONTARIO, CANADA<br>N1H 6J3<br>TEL. 519 836 5692 FAX. 519 836 5226 |                    | PROMINENT FLUID CONTROLS INC.<br>RIDC PARK WEST<br>136 INDUSTRY DRIVE,<br>PITTSBURGH P.A., USA. 15275<br>TEL. 412 787 2484 FAX. 412 787 0704 |                  |                              |      |      |  |
|                                                                                                                                                                      |                                                       | DESIGNED                                                                                                                           |                    |                                                                                                                                              | APPROVED         |                              |      |      |  |
|                                                                                                                                                                      |                                                       | DRAWN                                                                                                                              | 000                |                                                                                                                                              |                  | SCALE N.T.S.   DATE 02/04/08 |      |      |  |
| DWG                                                                                                                                                                  | No                                                    | CHECKED                                                                                                                            | DTH                |                                                                                                                                              | 02/<br>REV       |                              | PAGE |      |  |
| 7749181-200                                                                                                                                                          |                                                       |                                                                                                                                    |                    |                                                                                                                                              | A                |                              | 1/1  | -    |  |