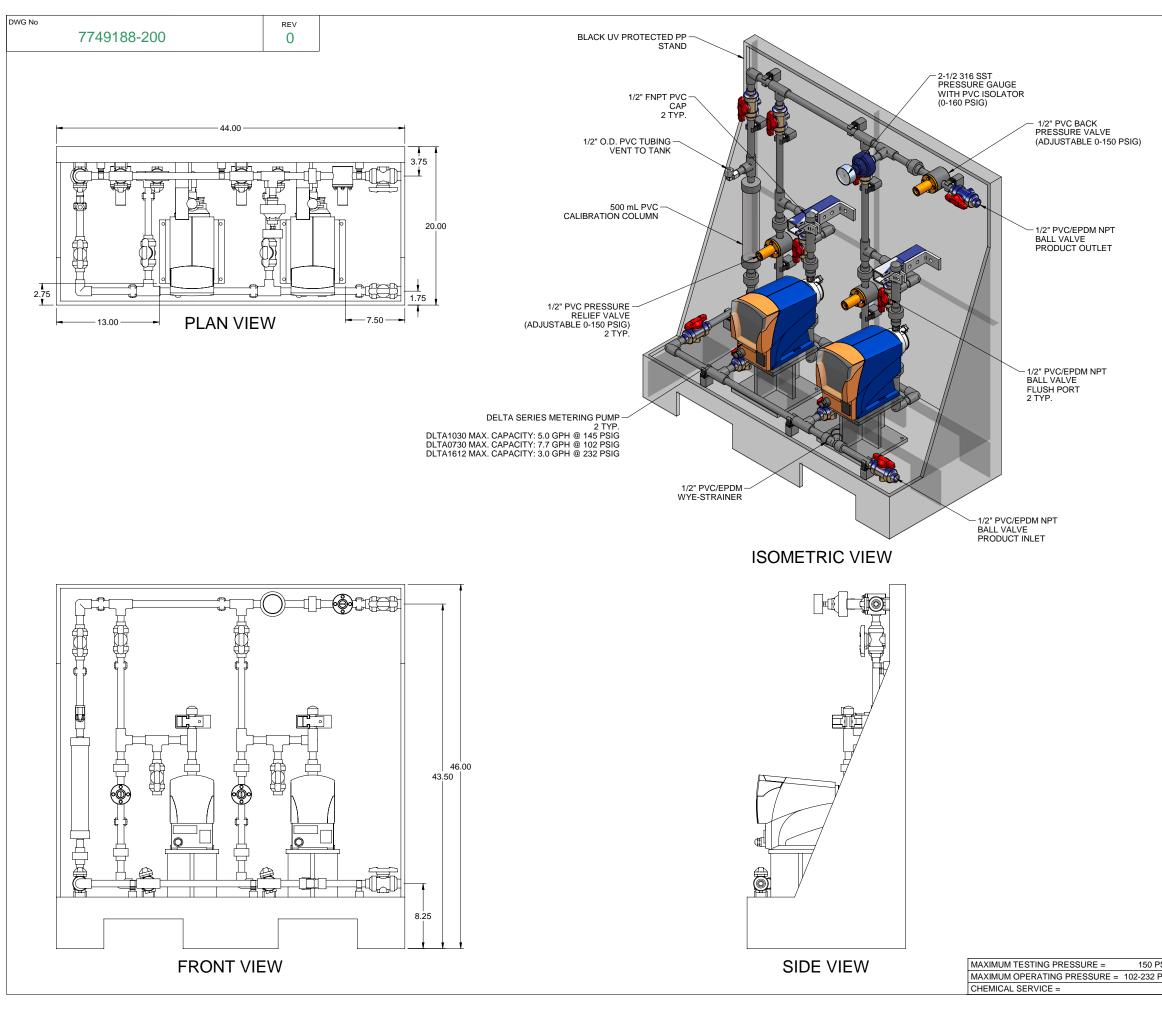

| 000110         | 7749100                                                    | I OITOI WOL O | A BEICHO   |                                                                                                       |  |
|----------------|------------------------------------------------------------|---------------|------------|-------------------------------------------------------------------------------------------------------|--|
| TITLE          | SS2-E_FLOO                                                 | R_050_F       | PVC\EPDM   |                                                                                                       |  |
|                | GENERAL /                                                  | ARRANG        | SEMENT     |