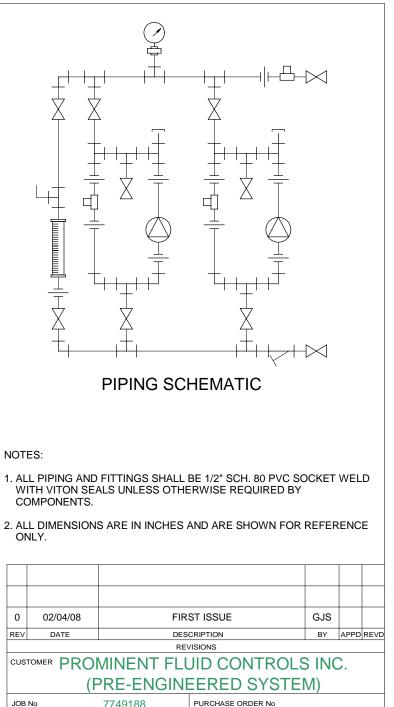

| 000110         | 7749100                                                    | I OITOI WOL O | A BEICHO   |                                                                                                       |  |
|----------------|------------------------------------------------------------|---------------|------------|-------------------------------------------------------------------------------------------------------|--|
| TITLE          | SS2-E_FLOO                                                 | R_050_F       | PVC\EPDM   |                                                                                                       |  |
|                | GENERAL /                                                  | ARRANG        | SEMENT     |