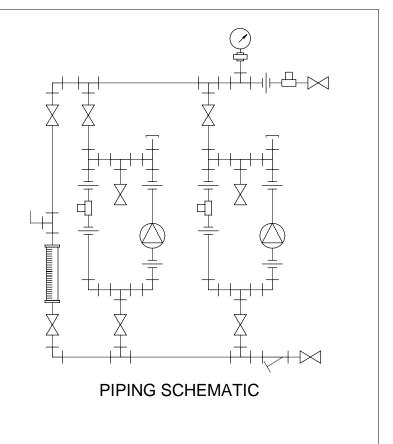

## NOTES:

- 1. ALL PIPING AND FITTINGS SHALL BE 1/2" SCH. 80 PVC SOCKET WELD WITH EPDM SEALS UNLESS OTHERWISE REQUIRED BY COMPONENTS.
- 2. ALL DIMENSIONS ARE IN INCHES AND ARE SHOWN FOR REFERENCE ONLY.