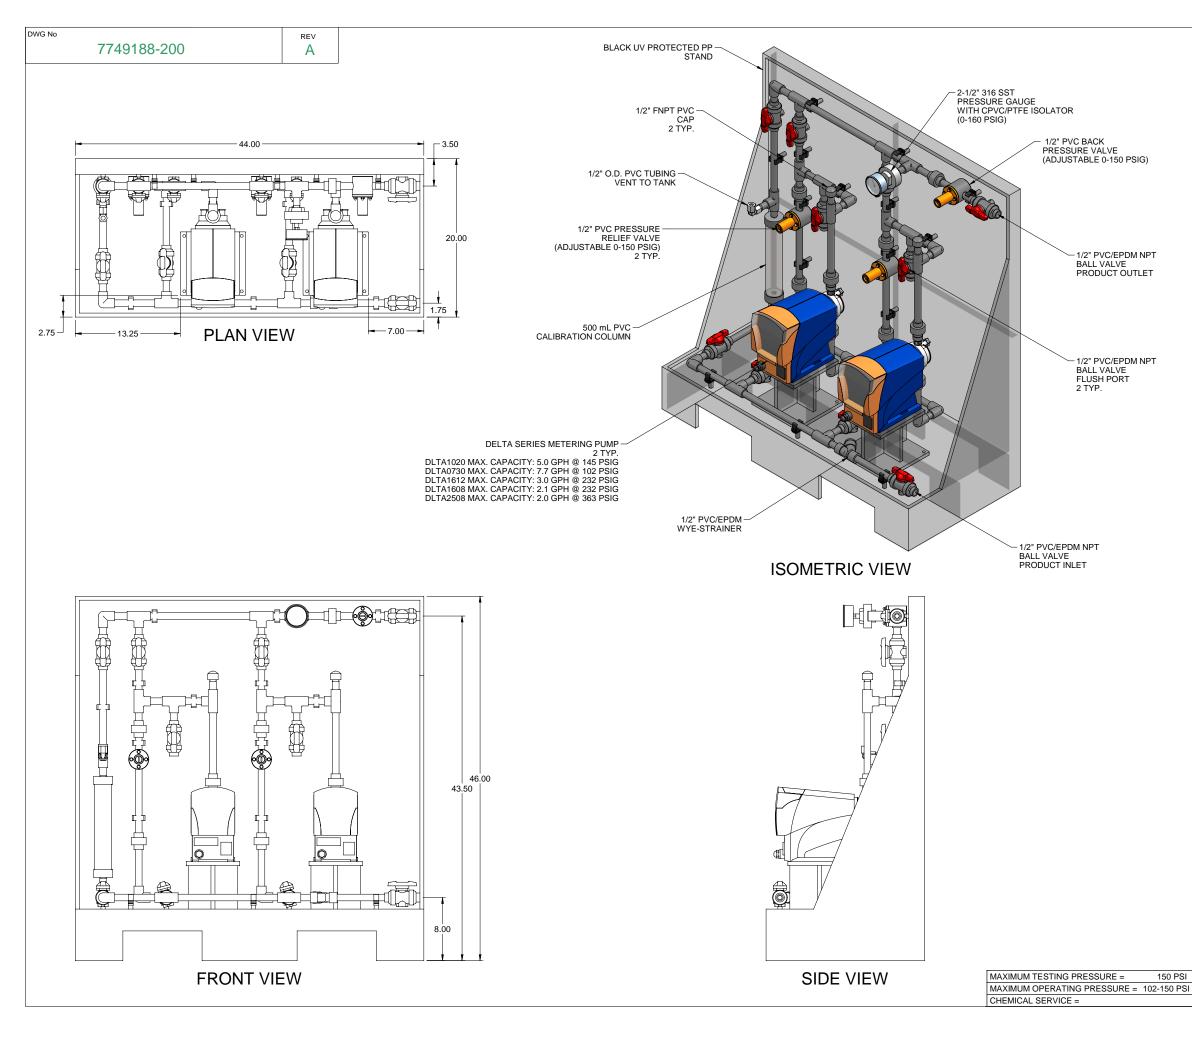

## NOTES:

- 1. ALL PIPING AND FITTINGS SHALL BE 1/2" SCH. 80 PVC SOCKET WELD WITH EPDM SEALS UNLESS OTHERWISE REQUIRED BY COMPONENTS.
- 2. ALL DIMENSIONS ARE IN INCHES AND ARE SHOWN FOR REFERENCE ONLY.