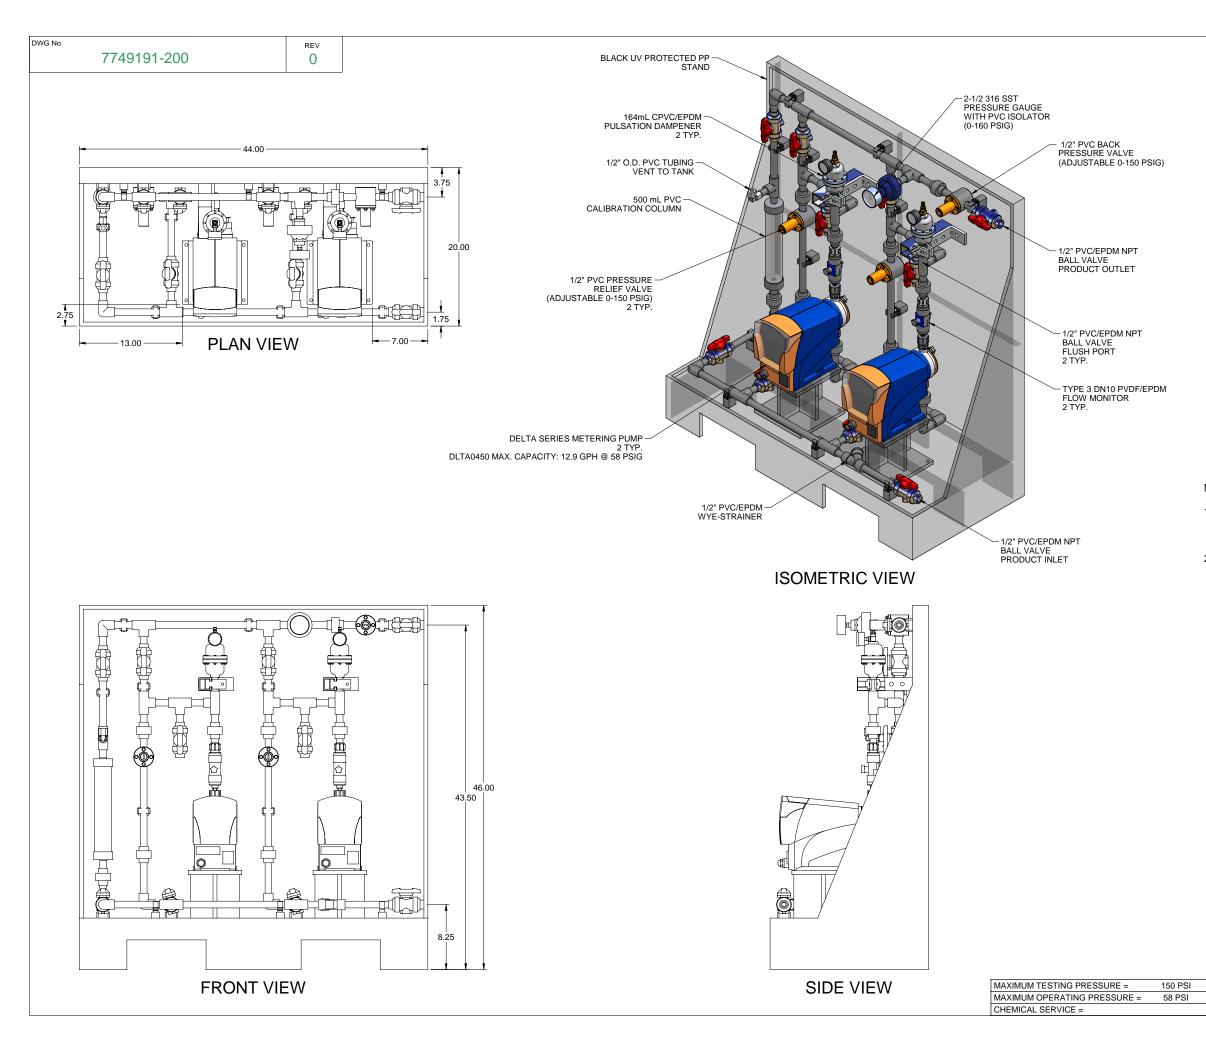

|             | PITTSBURGH, PA USA                                                                          |                   |                                                                        | WWW.PROMINENT.US |                   |  |
|-------------|---------------------------------------------------------------------------------------------|-------------------|------------------------------------------------------------------------|------------------|-------------------|--|
|             | PROMINENT FLUID CONTROLS LTD.<br>490 SOUTHGATE DRIVE.<br>GUELPH, ONTARIO, CANADA<br>N1H 6J3 |                   | PROMINENT FLUID CONTROLS INC.<br>RIDC PARK WEST<br>136 INDUSTRY DRIVE, |                  |                   |  |
|             |                                                                                             |                   |                                                                        |                  |                   |  |
|             |                                                                                             |                   |                                                                        |                  |                   |  |
|             |                                                                                             |                   | PITTSBURGH P.A., USA. 15275                                            |                  |                   |  |
|             | TEL. 519 836 5692                                                                           | FAX. 519 836 5226 | TEL. 4                                                                 | 12 787 2484 F    | FAX. 412 787 0704 |  |
|             | DESIGNED GJS<br>DRAWN GJS                                                                   |                   | APPROVED                                                               |                  |                   |  |
|             |                                                                                             |                   | SCALE N.T.S.                                                           |                  |                   |  |
|             | CHECKED                                                                                     | DTH               | DAT                                                                    | e 02             | /04/08            |  |
| DWG No      |                                                                                             |                   |                                                                        | REV              | PAGE              |  |
| 7749191-200 |                                                                                             |                   |                                                                        | 0                | 1/1               |  |
|             |                                                                                             |                   |                                                                        |                  |                   |  |