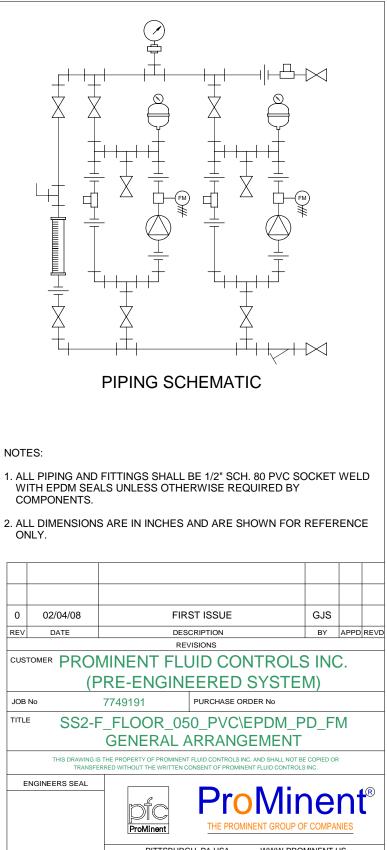

|             | PITTSBURGH, PA USA                                                                          |                   |                                                                        | WWW.PROMINENT.US |                   |  |
|-------------|---------------------------------------------------------------------------------------------|-------------------|------------------------------------------------------------------------|------------------|-------------------|--|
|             | PROMINENT FLUID CONTROLS LTD.<br>490 SOUTHGATE DRIVE.<br>GUELPH, ONTARIO, CANADA<br>N1H 6J3 |                   | PROMINENT FLUID CONTROLS INC.<br>RIDC PARK WEST<br>136 INDUSTRY DRIVE, |                  |                   |  |
|             |                                                                                             |                   |                                                                        |                  |                   |  |
|             |                                                                                             |                   |                                                                        |                  |                   |  |
|             |                                                                                             |                   | PITTSBURGH P.A., USA. 15275                                            |                  |                   |  |
|             | TEL. 519 836 5692                                                                           | FAX. 519 836 5226 | TEL. 4                                                                 | 12 787 2484 F    | FAX. 412 787 0704 |  |
|             | DESIGNED GJS<br>DRAWN GJS                                                                   |                   | APPROVED                                                               |                  |                   |  |
|             |                                                                                             |                   | SCALE N.T.S.                                                           |                  |                   |  |
|             | CHECKED                                                                                     | DTH               | DAT                                                                    | e 02             | /04/08            |  |
| DWG No      |                                                                                             |                   |                                                                        | REV              | PAGE              |  |
| 7749191-200 |                                                                                             |                   |                                                                        | 0                | 1/1               |  |
|             |                                                                                             |                   |                                                                        |                  |                   |  |